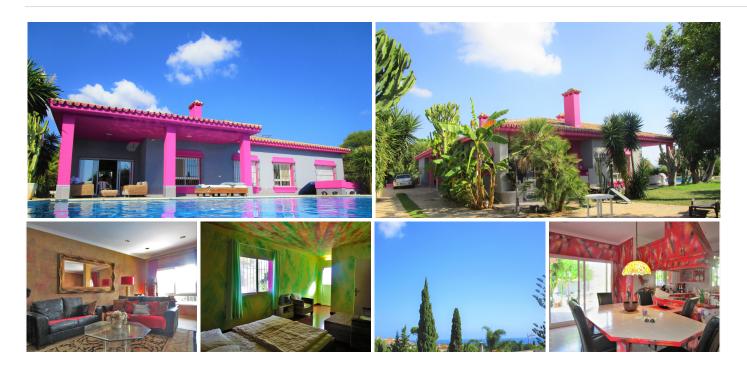

Magnificent villa with panoramic views of the sea and mountains from the same living room due to its great location at mid-height in Elviria.

Perfect height to have these wonderful views and at the same time not too far to walk to the beach.

Villa with 3 bedrooms with their respective bathrooms en suite in the main house plus a complete apartment for service or guests, totally independent.

The lake-shaped pool is especially large for what you see in other villas, and from it you can enjoy stunning sunsets watching as the sun sets behind La Concha. Sierra de Marbella

The villa is very particular and unique in Elviria, it has a lot of potential to reform it and expand it with a second floor or leave it in the same state.

It has a parking space for 4 cars.

**Unique Opportunity** 