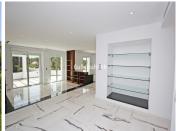

Magnificent fully reformed five bedroom, south east facing townhouse in a fantastic location of Nueva Andalucia; just a short walk from Puerto Banus, the beach, bars, restaurants and local amenities. The property consists on the entrance level of an open plan living and dining area with a built in fireplace and patio doors leading to the private terrace, large garden and swimming pool; fully fitted kitchen; and a guest toilet. The first floor has the master suite; guest suite; two guest bedrooms; and a guest bathroom. The lower level of the property has access to the private garage with parking for three cars; a guest suite with the possibility of being a guest apartment with space for a kitchenette and lounge area; storage room; and a laundry room. Other features include an elevator to all levels, hot and cold air conditioning, electric shutters, fitted wardrobes and private driveway for three or more cars.