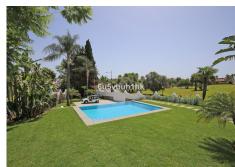

Magnificent fully reformed five bedroom, south east facing townhouse in a fantastic location of Nueva Andalucia; just a short walk from Puerto Banus, the beach, bars, restaurants and local amenities. The property consists on the entrance level of an open plan living and dining area with a built in fireplace and patio doors leading to the private terrace, large garden and swimming pool; fully fitted kitchen; and a guest toilet. The first floor has the master suite; guest suite; two guest bedrooms; and a guest bathroom. The lower level of the property has access to the private garage with parking for three cars; a guest suite with the possibility of being a guest apartment with space for a kitchenette and lounge area; storage room; and a laundry room. Other features include an elevator to all levels, hot and cold air conditioning, electric shutters, fitted wardrobes and private driveway for three or more cars.