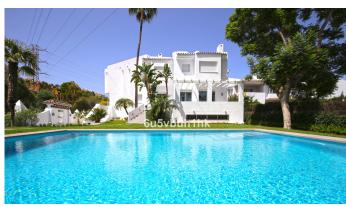

Magnificent fully reformed five bedroom, south east facing townhouse in a fantastic location of Nueva Andalucia; just a short walk from Puerto Banus, the beach, bars, restaurants and local amenities. The property consists on the entrance level of an open plan living and dining area with a built in fireplace and patio doors leading to the private terrace, large garden and swimming pool; fully fitted kitchen; and a guest toilet. The first floor has the master suite; guest suite; two guest bedrooms; and a guest bathroom. The lower level of the property has access to the private garage with parking for three cars; a guest suite with the possibility of being a guest apartment with space for a kitchenette and lounge area; storage room; and a laundry room. Other features include an elevator to all levels, hot and cold air conditioning, electric shutters, fitted wardrobes and private driveway for three or more cars.