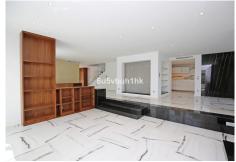

Magnificent fully reformed five bedroom, south east facing townhouse in a fantastic location of Nueva Andalucia; just a short walk from Puerto Banus, the beach, bars, restaurants and local amenities. The property consists on the entrance level of an open plan living and dining area with a built in fireplace and patio doors leading to the private terrace, large garden and swimming pool; fully fitted kitchen; and a guest toilet. The first floor has the master suite; guest suite; two guest bedrooms; and a guest bathroom. The lower level of the property has access to the private garage with parking for three cars; a guest suite with the possibility of being a guest apartment with space for a kitchenette and lounge area; storage room; and a laundry room. Other features include an elevator to all levels, hot and cold air conditioning, electric shutters, fitted wardrobes and private driveway for three or more cars.