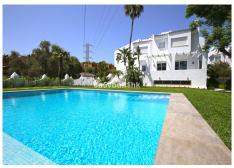

Magnificent fully reformed five bedroom, south east facing townhouse in a fantastic location of Nueva Andalucia; just a short walk from Puerto Banus, the beach, bars, restaurants and local amenities. The property consists on the entrance level of an open plan living and dining area with a built in fireplace and patio doors leading to the private terrace, large garden and swimming pool; fully fitted kitchen; and a guest toilet. The first floor has the master suite; guest suite; two guest bedrooms; and a guest bathroom. The lower level of the property has access to the private garage with parking for three cars; a guest suite with the possibility of being a guest apartment with space for a kitchenette and lounge area; storage room; and a laundry room. Other features include an elevator to all levels, hot and cold air conditioning, electric shutters, fitted wardrobes and private driveway for three or more cars.