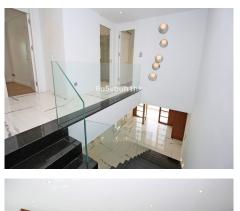

Magnificent fully reformed five bedroom, south east facing townhouse in a fantastic location of Nueva Andalucia; just a short walk from Puerto Banus, the beach, bars, restaurants and local amenities. The property consists on the entrance level of an open plan living and dining area with a built in fireplace and patio doors leading to the private terrace, large garden and swimming pool; fully fitted kitchen; and a guest toilet. The first floor has the master suite; guest suite; two guest bedrooms; and a guest bathroom. The lower level of the property has access to the private garage with parking for three cars; a guest suite with the possibility of being a guest apartment with space for a kitchenette and lounge area; storage room; and a laundry room. Other features include an elevator to all levels, hot and cold air conditioning, electric shutters, fitted wardrobes and private driveway for three or more cars.