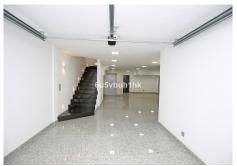

Magnificent fully reformed five bedroom, south east facing townhouse in a fantastic location of Nueva Andalucia; just a short walk from Puerto Banus, the beach, bars, restaurants and local amenities. The property consists on the entrance level of an open plan living and dining area with a built in fireplace and patio doors leading to the private terrace, large garden and swimming pool; fully fitted kitchen; and a guest toilet. The first floor has the master suite; guest suite; two guest bedrooms; and a guest bathroom. The lower level of the property has access to the private garage with parking for three cars; a guest suite with the possibility of being a guest apartment with space for a kitchenette and lounge area; storage room; and a laundry room. Other features include an elevator to all levels, hot and cold air conditioning, electric shutters, fitted wardrobes and private driveway for three or more cars.