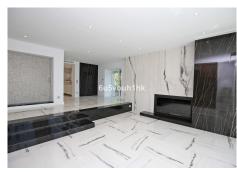

Magnificent fully reformed five bedroom, south east facing townhouse in a fantastic location of Nueva Andalucia; just a short walk from Puerto Banus, the beach, bars, restaurants and local amenities. The property consists on the entrance level of an open plan living and dining area with a built in fireplace and patio doors leading to the private terrace, large garden and swimming pool; fully fitted kitchen; and a guest toilet. The first floor has the master suite; guest suite; two guest bedrooms; and a guest bathroom. The lower level of the property has access to the private garage with parking for three cars; a guest suite with the possibility of being a guest apartment with space for a kitchenette and lounge area; storage room; and a laundry room. Other features include an elevator to all levels, hot and cold air conditioning, electric shutters, fitted wardrobes and private driveway for three or more cars.