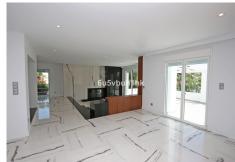

Magnificent fully reformed five bedroom, south east facing townhouse in a fantastic location of Nueva Andalucia; just a short walk from Puerto Banus, the beach, bars, restaurants and local amenities. The property consists on the entrance level of an open plan living and dining area with a built in fireplace and patio doors leading to the private terrace, large garden and swimming pool; fully fitted kitchen; and a guest toilet. The first floor has the master suite; guest suite; two guest bedrooms; and a guest bathroom. The lower level of the property has access to the private garage with parking for three cars; a guest suite with the possibility of being a guest apartment with space for a kitchenette and lounge area; storage room; and a laundry room. Other features include an elevator to all levels, hot and cold air conditioning, electric shutters, fitted wardrobes and private driveway for three or more cars.