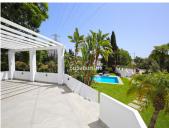

Magnificent fully reformed five bedroom, south east facing townhouse in a fantastic location of Nueva Andalucia; just a short walk from Puerto Banus, the beach, bars, restaurants and local amenities. The property consists on the entrance level of an open plan living and dining area with a built in fireplace and patio doors leading to the private terrace, large garden and swimming pool; fully fitted kitchen; and a guest toilet. The first floor has the master suite; guest suite; two guest bedrooms; and a guest bathroom. The lower level of the property has access to the private garage with parking for three cars; a guest suite with the possibility of being a guest apartment with space for a kitchenette and lounge area; storage room; and a laundry room. Other features include an elevator to all levels, hot and cold air conditioning, electric shutters, fitted wardrobes and private driveway for three or more cars.