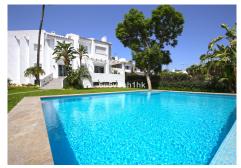

## SEMI-DETACHED HOUSE 5 BEDROOMS 4 BATHROOMS IN NUEVA ANDALUCIA

Nueva Andalucia

REF# BEMR3501649 €1,700,000

| BEDS | BATHS | BUILT  | PLOT   |
|------|-------|--------|--------|
| 5    | 4     | 297 m² | 832 m² |

Magnificent fully reformed five bedroom, south east facing townhouse in a fantastic location of Nueva Andalucia; just a short walk from Puerto Banus, the beach, bars, restaurants and local amenities. The property consists on the entrance level of an open plan living and dining area with a built in fireplace and patio doors leading to the private terrace, large garden and swimming pool; fully fitted kitchen; and a guest toilet. The first floor has the master suite; guest suite; two guest bedrooms; and a guest bathroom. The lower level of the property has access to the private garage with parking for three cars; a guest suite with the possibility of being a guest apartment with space for a kitchenette and lounge area; storage room; and a laundry room. Other features include an elevator to all levels, hot and cold air conditioning, electric shutters, fitted wardrobes and private driveway for three or more cars.