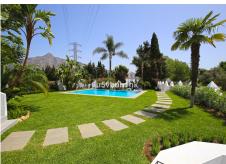

Magnificent fully reformed five bedroom, south east facing townhouse in a fantastic location of Nueva Andalucia; just a short walk from Puerto Banus, the beach, bars, restaurants and local amenities. The property consists on the entrance level of an open plan living and dining area with a built in fireplace and patio doors leading to the private terrace, large garden and swimming pool; fully fitted kitchen; and a guest toilet. The first floor has the master suite; guest suite; two guest bedrooms; and a guest bathroom. The lower level of the property has access to the private garage with parking for three cars; a guest suite with the possibility of being a guest apartment with space for a kitchenette and lounge area; storage room; and a laundry room. Other features include an elevator to all levels, hot and cold air conditioning, electric shutters, fitted wardrobes and private driveway for three or more cars.