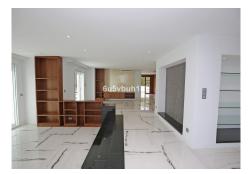

Magnificent fully reformed five bedroom, south east facing townhouse in a fantastic location of Nueva Andalucia; just a short walk from Puerto Banus, the beach, bars, restaurants and local amenities. The property consists on the entrance level of an open plan living and dining area with a built in fireplace and patio doors leading to the private terrace, large garden and swimming pool; fully fitted kitchen; and a guest toilet. The first floor has the master suite; guest suite; two guest bedrooms; and a guest bathroom. The lower level of the property has access to the private garage with parking for three cars; a guest suite with the possibility of being a guest apartment with space for a kitchenette and lounge area; storage room; and a laundry room. Other features include an elevator to all levels, hot and cold air conditioning, electric shutters, fitted wardrobes and private driveway for three or more cars.