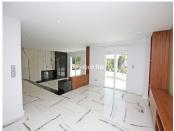

Magnificent fully reformed five bedroom, south east facing townhouse in a fantastic location of Nueva Andalucia; just a short walk from Puerto Banus, the beach, bars, restaurants and local amenities. The property consists on the entrance level of an open plan living and dining area with a built in fireplace and patio doors leading to the private terrace, large garden and swimming pool; fully fitted kitchen; and a guest toilet. The first floor has the master suite; guest suite; two guest bedrooms; and a guest bathroom. The lower level of the property has access to the private garage with parking for three cars; a guest suite with the possibility of being a guest apartment with space for a kitchenette and lounge area; storage room; and a laundry room. Other features include an elevator to all levels, hot and cold air conditioning, electric shutters, fitted wardrobes and private driveway for three or more cars.