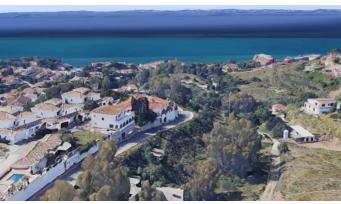

## RESIDENTIAL PLOT BEDROOMS BATHROOMS IN LA CAPELLANIA

La Capellania

REF# BEMR3526078 €1,147,500

BEDS BATHS BUILT PLOT

m<sup>2</sup> 7136 m<sup>2</sup>

Fantastic plot in a fabulous location with spectacular open sea views to the Mediterranean and surrounded by nature, to build an urbanization up to 20 Town houses or even villas.

Residential Plot, La Capellania, Costa del Sol.

Garden/Plot 7.136 m<sup>2</sup>.

Techo Edificabile 2.497 m<sup>2</sup>.

Setting: Country, Close To Sea, Close To Town, Close To Forest, Urbanisation.

Orientation : South. Condition : Excellent.

Views: Sea, Mountain, Panoramic.

Category: Investment.