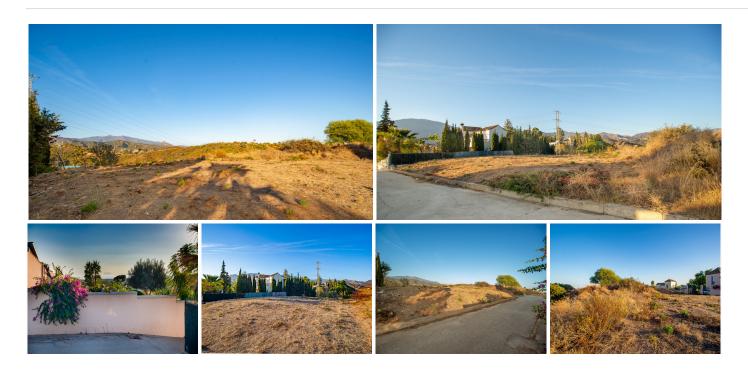

## RESIDENTIAL PLOT BEDROOMS BATHROOMS IN ESTEPONA

Estepona

REF# BEMR3556177 €189,000

BEDS BATHS BUILT PLOT  $m^2$  953  $m^2$ 

The plot is well located and well positioned within the Puerto Romano community within the El Padron/Reinoso district, a short drive to Estepona town centre.

Puerto Romano is also a few minutes' drive from Laguna Village and the beach.

Currently the plot is within an unconsolidated zone for planning purposes, however the community has recently agreed consolidation plans to include infrastructure and roads to bring the community within the town plan, the cost of which is included in the sale price.

Construction is subject to the correct planning proposal and permissions however any future house can be approximately 250 square metres built.