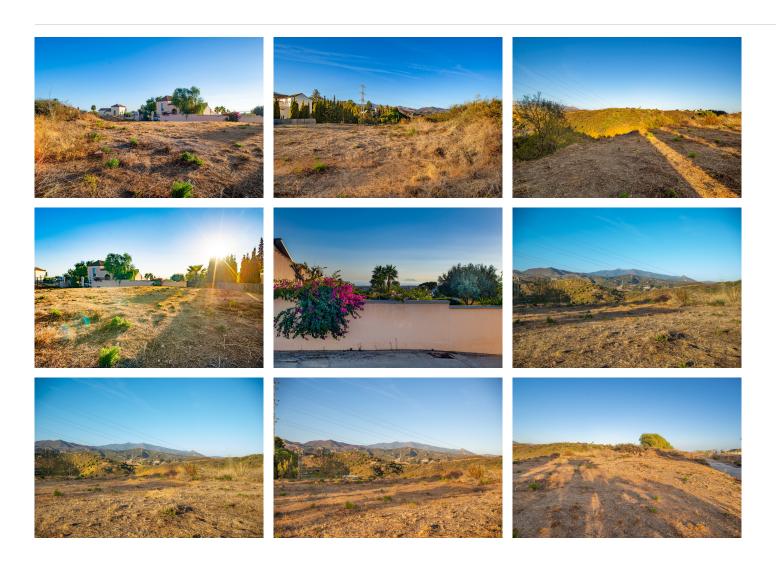

## RESIDENTIAL PLOT BEDROOMS BATHROOMS IN ESTEPONA

Estepona

REF# BEMR3556177 €189,000

BEDS BATHS BUILT PLOT  $m^2$  953  $m^2$ 

The plot is well located and well positioned within the Puerto Romano community within the El Padron/Reinoso district, a short drive to Estepona town centre.

Puerto Romano is also a few minutes' drive from Laguna Village and the beach.

Currently the plot is within an unconsolidated zone for planning purposes, however the community has recently agreed consolidation plans to include infrastructure and roads to bring the community within the town plan, the cost of which is included in the sale price.

Construction is subject to the correct planning proposal and permissions however any future house can be approximately 250 square metres built.