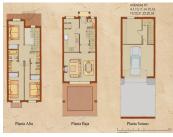

The plot has a PROJECT WITH MUNICIPAL LICENSE for the construction of 27 terraced single-family homes with a basic and executed infrastructure.

## BROMLEY ESTATES Marbella

A study has been conducted previously by some investment clients to expand the number of homes. The maximum number of units on this plot could be 38.

It is a perfect project with communication both to Fuengirola and La Cala de Mijas, which is currently in full expansion.