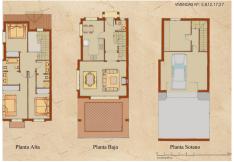

The plot has a PROJECT WITH MUNICIPAL LICENSE for the construction of 27 terraced single-family homes with a basic and executed infrastructure.

## BROMLEY ESTATES Marbella

A study has been conducted previously by some investment clients to expand the number of homes. The maximum number of units on this plot could be 38.

It is a perfect project with communication both to Fuengirola and La Cala de Mijas, which is currently in full expansion.