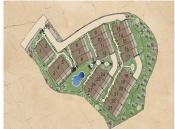

# RESIDENTIAL PLOT BEDROOMS BATHROOMS IN MIJAS COSTA

Mijas Costa

REF# BEMR3574210 €3,500,000

BEDS BATHS BUILT PLOT  $m^2$  7706  $m^2$ 

Perfect project for the construction of 27 Townhouses (with the possibility of extension) on the first line golf in Mijas Costa area.

#### PROJECT WITH MUNICIPAL LICENSE!

Potential possibility of changing residential use to hospital, geriatric, hotel and / or commercial use!

The plot consists of 7,706 m2. It is developable and its current use is residential. Its buildable surface is 0.55m2, which is equivalent to 4.211.90m2.

The plot has a PROJECT WITH MUNICIPAL LICENSE for the construction of 27 terraced single-family homes with a basic and executed infrastructure.

## BROMLEY ESTATES Marbella

A study has been conducted previously by some investment clients to expand the number of homes. The maximum number of units on this plot could be 38.

It is a perfect project with communication both to Fuengirola and La Cala de Mijas, which is currently in full expansion.