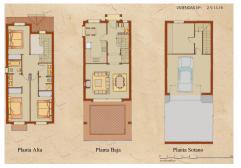

The plot has a PROJECT WITH MUNICIPAL LICENSE for the construction of 27 terraced single-family homes with a basic and executed infrastructure.

## BROMLEY ESTATES Marbella

A study has been conducted previously by some investment clients to expand the number of homes. The maximum number of units on this plot could be 38.

It is a perfect project with communication both to Fuengirola and La Cala de Mijas, which is currently in full expansion.