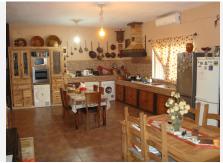

Great farm in the countryside with 2750m of land, very good and spacious views, construction in good condition, parking inside the farm, has an orchard, the house is ready to build another plant.

Covered porch with views and barbecue, from the pool you can enjoy the wide views of the countryside. The house has two bedrooms, a bathroom, large living room with dining room and kitchen.

Fireplace, air conditioning heat, cold

Detached Villa, Manilva, Costa del Sol.

2 Bedrooms, 1 Bathroom, Built 92 m<sup>2</sup>, Terrace 20 m<sup>2</sup>, Garden/Plot 2750 m<sup>2</sup>.

Setting: Country, Beachside, Close To Golf, Close To Port, Close To Shops, Close To Sea, Close To