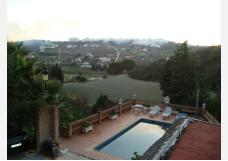

Great farm in the countryside with 2750m of land, very good and spacious views, construction in good condition, parking inside the farm, has an orchard, the house is ready to build another plant.

Covered porch with views and barbecue, from the pool you can enjoy the wide views of the countryside. The house has two bedrooms, a bathroom, large living room with dining room and kitchen.

Schools, Close To Forest, Close To Marina.

Orientation: South. Condition: Good. Pool: Private.

Climate Control: Hot A/C, Cold A/C.

Views : Mountain, Country, Panoramic, Garden. +34 952 939 460 · info@bromleyestatesmarbella.com Urbanizacion El Rosario, CN340, Km 188, Marbella, Malaga 29603