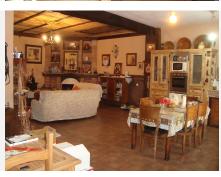

Great farm in the countryside with 2750m of land, very good and spacious views, construction in good condition, parking inside the farm, has an orchard, the house is ready to build another plant.

Covered porch with views and barbecue, from the pool you can enjoy the wide views of the countryside. The house has two bedrooms, a bathroom, large living room with dining room and kitchen.

Fireplace, air conditioning heat, cold

Detached Villa, Manilva, Costa del Sol.

2 Bedrooms, 1 Bathroom, Built 92 m<sup>2</sup>, Terrace 20 m<sup>2</sup>, Garden/Plot 2750 m<sup>2</sup>.

Setting: Country, Beachside, Close To Golf, Close To Port, Close To Shops, Close To Sea, Close To