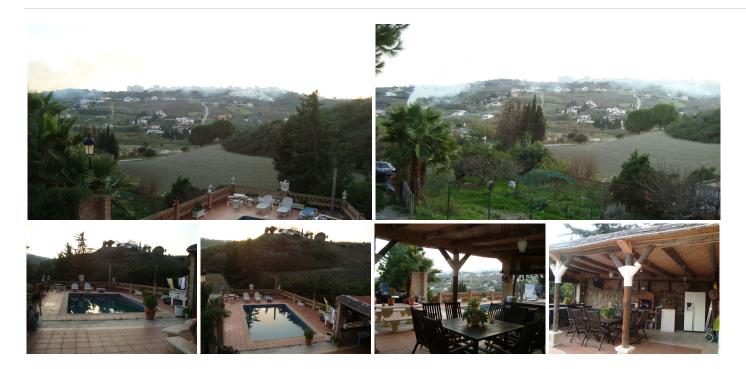

Great farm in the countryside with 2750m of land, very good and spacious views, construction in good condition, parking inside the farm, has an orchard, the house is ready to build another plant.

Covered porch with views and barbecue, from the pool you can enjoy the wide views of the countryside. The house has two bedrooms, a bathroom, large living room with dining room and kitchen.

Fireplace, air conditioning heat, cold

Detached Villa, Manilva, Costa del Sol.

2 Bedrooms, 1 Bathroom, Built 92 m<sup>2</sup>, Terrace 20 m<sup>2</sup>, Garden/Plot 2750 m<sup>2</sup>.

Setting: Country, Beachside, Close To Golf, Close To Port, Close To Shops, Close To Sea, Close To

Schools, Close To Forest, Close To Marina.

Orientation: South. Condition: Good. Pool: Private.

Climate Control: Hot A/C, Cold A/C.

Views : Mountain, Country, Panoramic, Garden. +34 952 939 460 · info@bromleyestatesmarbella.com Urbanizacion El Rosario, CN340, Km 188, Marbella, Malaga 29603

## **BROMLEY ESTATES**

Marbella

Features: Near Transport, Private Terrace, Barbeque.

Furniture : Not Furnished. Security : Gated Complex.

Parking: Private.

Utilities: Electricity, Drinkable Water.

Category : Cheap.