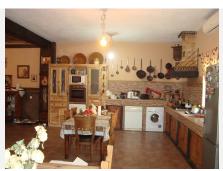

Great farm in the countryside with 2750m of land, very good and spacious views, construction in good condition, parking inside the farm, has an orchard, the house is ready to build another plant.

Covered porch with views and barbecue, from the pool you can enjoy the wide views of the countryside. The house has two bedrooms, a bathroom, large living room with dining room and kitchen.

Fireplace, air conditioning heat, cold

Detached Villa, Manilva, Costa del Sol.

2 Bedrooms, 1 Bathroom, Built 92 m<sup>2</sup>, Terrace 20 m<sup>2</sup>, Garden/Plot 2750 m<sup>2</sup>.

Setting: Country, Beachside, Close To Golf, Close To Port, Close To Shops, Close To Sea, Close To