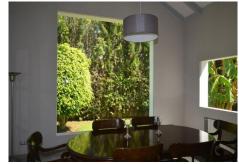

This Andalusian-style home consists of a main house, a pool house and a private padel tennis court.

The house offers a lovely entrance area, with Spanish patio with orange trees surrounding a fountain approaching the main house, which consists of an entrance hall with staircase leading up to the upper floor, continuing towards the living room with fireplace, a fitted kitchen with working island on the right hand side with dining room, adjacent laundry room and staff accommodation.