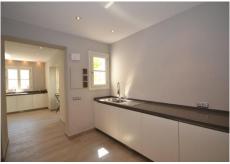

This Andalusian-style home consists of a main house, a pool house and a private padel tennis court.

The house offers a lovely entrance area, with Spanish patio with orange trees surrounding a fountain approaching the main house, which consists of an entrance hall with staircase leading up to the upper floor, continuing towards the living room with fireplace, a fitted kitchen with working island on the right hand side with dining room, adjacent laundry room and staff accommodation.