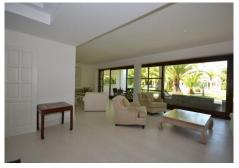

The living room has exit to a covered terrace and the beautiful garden.

Two double bedrooms, with en suite bathrooms and a further sitting room with fireplace are on the left hand side of the entrance area, also with exit to the terrace and garden.