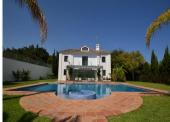

Malaga 29603

Marbella

bathroom and guest toilet.

A double garage completes this house.

There is a mature garden with large pool and a private paddle- court.

The guest / pool house offers a guest toilet, BBQ area and shower and a guest suite, with living/dining room, kitchenette and bedroom on the upper floor.