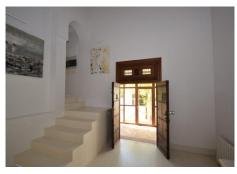

This Andalusian-style home consists of a main house, a pool house and a private padel tennis court.

The house offers a lovely entrance area, with Spanish patio with orange trees surrounding a fountain approaching the main house, which consists of an entrance hall with staircase leading up to the upper floor, continuing towards the living room with fireplace, a fitted kitchen with working island on the right hand side with dining room, adjacent laundry room and staff accommodation.