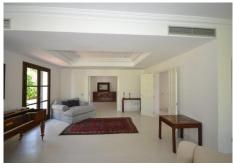

The living room has exit to a covered terrace and the beautiful garden.

Two double bedrooms, with en suite bathrooms and a further sitting room with fireplace are on the left hand side of the entrance area, also with exit to the terrace and garden.