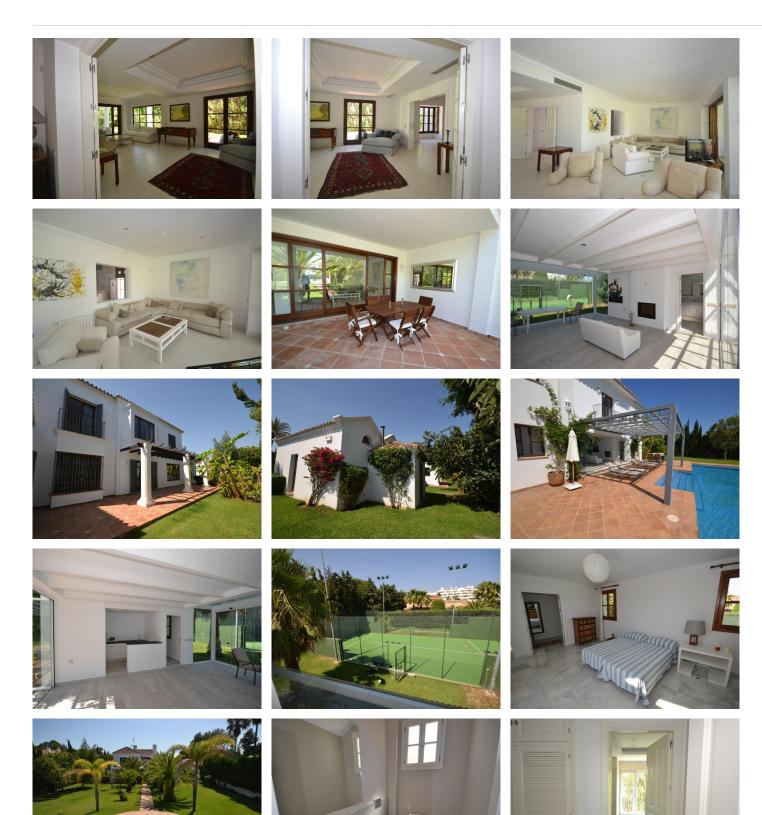

Beautiful cortijo style villa set in the prestigious golf estate of Guadalmina Baja, within walking distance to the beach and close to a SPA hotel, international schools and the commercial centre of Guadalmina with shops, bars, and restaurants.

This Andalusian-style home consists of a main house, a pool house and a private padel tennis court.

The house offers a lovely entrance area, with Spanish patio with orange trees surrounding a fountain approaching the main house, which consists of an entrance hall with staircase leading up to the upper floor, continuing towards the living room with fireplace, a fitted kitchen with working island on the right hand side with dining room, adjacent laundry room and staff accommodation.

The living room has exit to a covered terrace and the beautiful garden.

Two double bedrooms, with en suite bathrooms and a further sitting room with fireplace are on the left hand side of the entrance area, also with exit to the terrace and garden.

Upstairs the master suite incorporates a walk-in wardrobe, an en-suite bathroom with bathtub and shower plus a private terrace with views over the pool area and garden and there is a further bedroom with en-suite +34 952 939 460 · info@bromleyestatesmarbella.com Urbanizacion El Rosario, CN340, Km 188, Marbella,

Malaga 29603

Marbella

bathroom and guest toilet.

A double garage completes this house.

There is a mature garden with large pool and a private paddle- court.

The guest / pool house offers a guest toilet, BBQ area and shower and a guest suite, with living/dining room, kitchenette and bedroom on the upper floor.