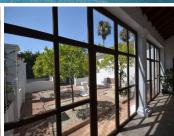

This Andalusian-style home consists of a main house, a pool house and a private padel tennis court.

The house offers a lovely entrance area, with Spanish patio with orange trees surrounding a fountain approaching the main house, which consists of an entrance hall with staircase leading up to the upper floor, continuing towards the living room with fireplace, a fitted kitchen with working island on the right hand side with dining room, adjacent laundry room and staff accommodation.