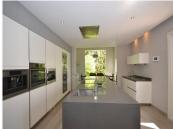

This Andalusian-style home consists of a main house, a pool house and a private padel tennis court.

The house offers a lovely entrance area, with Spanish patio with orange trees surrounding a fountain approaching the main house, which consists of an entrance hall with staircase leading up to the upper floor, continuing towards the living room with fireplace, a fitted kitchen with working island on the right hand side with dining room, adjacent laundry room and staff accommodation.