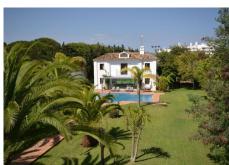

Beautiful cortijo style villa set in the prestigious golf estate of Guadalmina Baja, within walking distance to the beach and close to a SPA hotel, international schools and the commercial centre of Guadalmina with shops, bars, and restaurants.

This Andalusian-style home consists of a main house, a pool house and a private padel tennis court.

The house offers a lovely entrance area, with Spanish patio with orange trees surrounding a fountain approaching the main house, which consists of an entrance hall with staircase leading up to the upper floor, continuing towards the living room with fireplace, a fitted kitchen with working island on the right hand side with dining room, adjacent laundry room and staff accommodation.

Malaga 29603

Marbella

bathroom and guest toilet.

A double garage completes this house.

There is a mature garden with large pool and a private paddle- court.

The guest / pool house offers a guest toilet, BBQ area and shower and a guest suite, with living/dining room, kitchenette and bedroom on the upper floor.