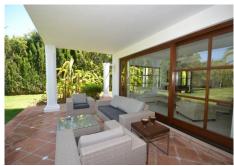

The living room has exit to a covered terrace and the beautiful garden.

Two double bedrooms, with en suite bathrooms and a further sitting room with fireplace are on the left hand side of the entrance area, also with exit to the terrace and garden.