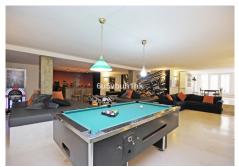

Spectacular six bedroom, south facing villa in a gated 24hr secure and well established community Sierra Blanca, only a short drive from Puerto Banus and Marbella. This villa has on the main level; a spacious entrance hall with a double height ceiling leading to the living-dining area with direct access through the french doors to the terrace and garden; a separate fully equipped kitchen with a dining area; a guest suite; another lounge with a fireplace and access to the garden with is private swimming pool and BBQ area. On the upper level is the master suite with access to the enormous south facing terrace offering partial sea views; and three guest suites, one also with access to the terrace and one with its own private balcony. On the basement level is another guest suite; games room; utility room; and a separate fully equipped kitchen and a bar. Other features include marble floors, air conditioning, fitted wardrobes and a storage room.