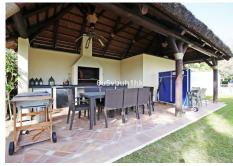

Spectacular six bedroom, south facing villa in a gated 24hr secure and well established community Sierra Blanca, only a short drive from Puerto Banus and Marbella. This villa has on the main level; a spacious entrance hall with a double height ceiling leading to the living-dining area with direct access through the french doors to the terrace and garden; a separate fully equipped kitchen with a dining area; a guest suite; another lounge with a fireplace and access to the garden with is private swimming pool and BBQ area. On the upper level is the master suite with access to the enormous south facing terrace offering partial sea views; and three guest suites, one also with access to the terrace and one with its own private balcony. On the basement level is another guest suite; games room; utility room; and a separate fully equipped kitchen and a bar. Other features include marble floors, air conditioning, fitted wardrobes and a storage room.