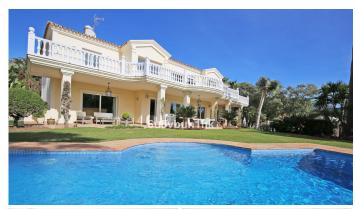

Spectacular six bedroom, south facing villa in a gated 24hr secure and well established community Sierra Blanca, only a short drive from Puerto Banus and Marbella. This villa has on the main level; a spacious entrance hall with a double height ceiling leading to the living-dining area with direct access through the french doors to the terrace and garden; a separate fully equipped kitchen with a dining area; a guest suite; another lounge with a fireplace and access to the garden with is private swimming pool and BBQ area. On the upper level is the master suite with access to the enormous south facing terrace offering partial sea views; and three guest suites, one also with access to the terrace and one with its own private balcony. On the basement level is another guest suite; games room; utility room; and a separate fully equipped kitchen and a bar. Other features include marble floors, air conditioning, fitted wardrobes and a storage room.