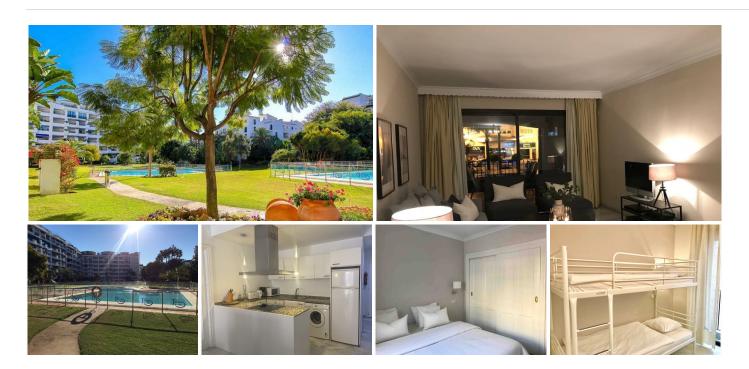

## MIDDLE FLOOR APARTMENT 3 BEDROOMS 2 BATHROOMS IN PUERTO BANÚS

Puerto Banús

REF# BEMR3610751 €600.000

| BEDS | BATHS | BUILT  | TERRACE |
|------|-------|--------|---------|
| 3    | 2     | 120 m² | 12 m²   |

Location!!! Wonderful apartment in the heart of Puerto Banús, overlooking the famous entrance of the port.

This 120 m2 apartment is distributed in living room, open kitchen, three bedrooms, two bathrooms and terrace.

It is located in one of the best urbanizations in the area, Jardines del Puerto, located on the popular Jose Banús Avenue. The complex has 24 hour security, fountains and about 15,000m2 of common gardens where there are four communal swimming pools and a paddle tennis court.