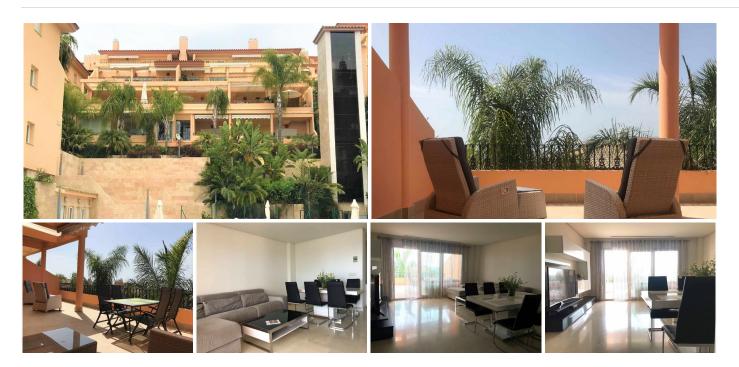

## REF# BEMR3632150 €525,000

| BEDS | BATHS | BUILT              | TERRACE |
|------|-------|--------------------|---------|
| 2    | 2     | 120 m <sup>2</sup> | 35 m²   |

Magnificent apartment in a complex with large sites, where care has been taken the smallest detail, achieving a unique and exclusive atmosphere.

It is located in the Golf Valley, on the shores of the Old Lake, surrounded by the best golf courses in the area.

The apartment has a large terrace with open views, a spacious living room, a furnished and equipped kitchen, 2 large bedrooms, 2 bathrooms.