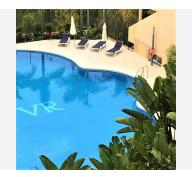

## REF# BEMR3632150 €525,000

| BEDS | BATHS | BUILT              | TERRACE |
|------|-------|--------------------|---------|
| 2    | 2     | 120 m <sup>2</sup> | 35 m²   |

Magnificent apartment in a complex with large sites, where care has been taken the smallest detail, achieving a unique and exclusive atmosphere.

It is located in the Golf Valley, on the shores of the Old Lake, surrounded by the best golf courses in the area.

The apartment has a large terrace with open views, a spacious living room, a furnished and equipped kitchen, 2 large bedrooms, 2 bathrooms.