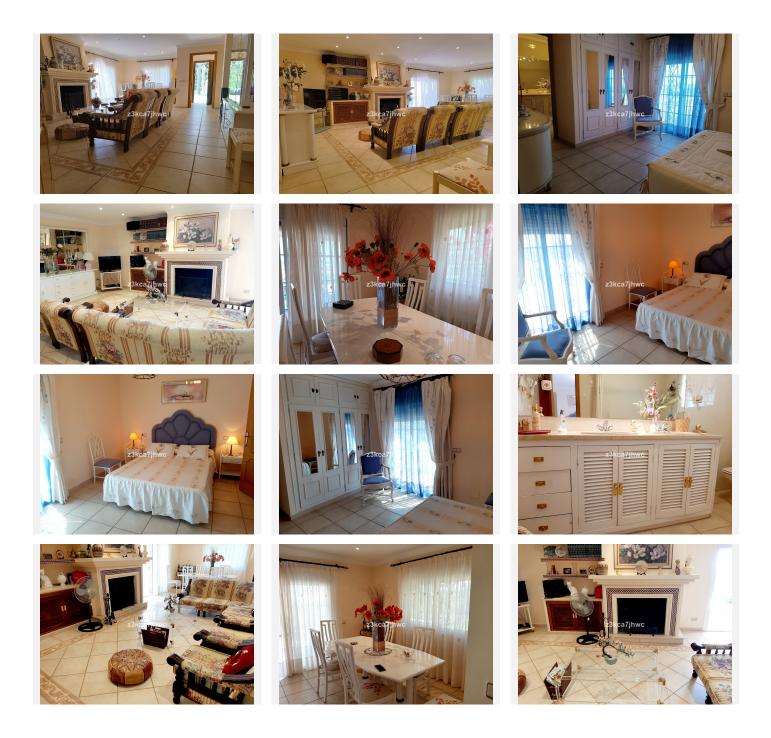

Distributed over 2 floors:

Basement with an area of 61m2 where 2 bedrooms and 1 bathroom are located. We access the ground floor by stairs.

Ground floor with an area of 195m2 where is the open terrace and patio with a total of 66m2 with great views of the Sea and Sierra de Estepona. 25m2 covered porch with access to the house, kitchen, living room with fireplace and storage room.

On this floor there are 4 bedrooms and 2 bathrooms.

It has solar panels.

Well-kept lawned garden that surrounds the 47.28m2 pool with views of the Sea, in addition to a wide variety of palm trees and plants that adorn the exterior of this Villa.