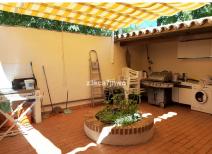

Distributed over 2 floors:

Basement with an area of 61m2 where 2 bedrooms and 1 bathroom are located. We access the ground floor by stairs.

Ground floor with an area of 195m2 where is the open terrace and patio with a total of 66m2 with great views of the Sea and Sierra de Estepona. 25m2 covered porch with access to the house, kitchen, living room with fireplace and storage room.