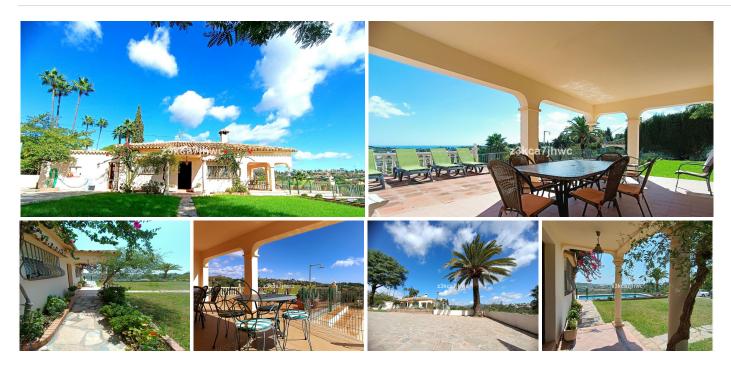

Extraordinary Villa with an area of 346m2 built on a plot that has a total of 4,298m2.

Located in the Padrón area in Estepona. About a 20-minute drive from the beach or the Laguna Village Resort and Hotel Kempinski. By car you will reach the pretty town of Estepona in 10 minutes.

Distributed over 2 floors:

Basement with an area of 61m2 where 2 bedrooms and 1 bathroom are located. We access the ground floor by stairs.

Ground floor with an area of 195m2 where is the open terrace and patio with a total of 66m2 with great views of the Sea and Sierra de Estepona. 25m2 covered porch with access to the house, kitchen, living room with fireplace and storage room.

On this floor there are 4 bedrooms and 2 bathrooms.

It has solar panels.

Well-kept lawned garden that surrounds the 47.28m2 pool with views of the Sea, in addition to a wide variety of palm trees and plants that adorn the exterior of this Villa.