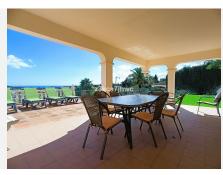

Distributed over 2 floors:

Basement with an area of 61m2 where 2 bedrooms and 1 bathroom are located. We access the ground floor by stairs.

Ground floor with an area of 195m2 where is the open terrace and patio with a total of 66m2 with great views of the Sea and Sierra de Estepona. 25m2 covered porch with access to the house, kitchen, living room with fireplace and storage room.