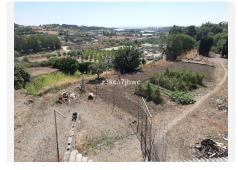

Extraordinary Villa with an area of 346m2 built on a plot that has a total of 4,298m2.

Located in the Padrón area in Estepona. About a 20-minute drive from the beach or the Laguna Village Resort and Hotel Kempinski. By car you will reach the pretty town of Estepona in 10 minutes.

On this floor there are 4 bedrooms and 2 bathrooms.

It has solar panels.

Well-kept lawned garden that surrounds the 47.28m2 pool with views of the Sea, in addition to a wide variety of palm trees and plants that adorn the exterior of this Villa.

It also has an orchard with different fruit trees.

+34 952 939 460 · info@bromleyestatesmarbella.com Urbanizacion El Rosario, CN340, Km 188, Marbella, Malaga 29603