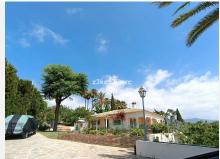

Distributed over 2 floors:

Basement with an area of 61m2 where 2 bedrooms and 1 bathroom are located. We access the ground floor by stairs.

Ground floor with an area of 195m2 where is the open terrace and patio with a total of 66m2 with great views of the Sea and Sierra de Estepona. 25m2 covered porch with access to the house, kitchen, living room with fireplace and storage room.

On this floor there are 4 bedrooms and 2 bathrooms.

It has solar panels.

Well-kept lawned garden that surrounds the 47.28m2 pool with views of the Sea, in addition to a wide variety of palm trees and plants that adorn the exterior of this Villa.