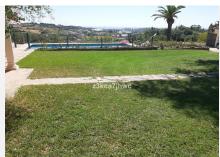

On this floor there are 4 bedrooms and 2 bathrooms.

It has solar panels.

Well-kept lawned garden that surrounds the 47.28m2 pool with views of the Sea, in addition to a wide variety of palm trees and plants that adorn the exterior of this Villa.