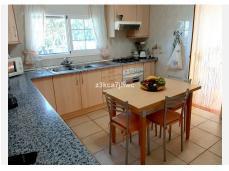

Distributed over 2 floors:

Basement with an area of 61m2 where 2 bedrooms and 1 bathroom are located. We access the ground floor by stairs.

Ground floor with an area of 195m2 where is the open terrace and patio with a total of 66m2 with great views of the Sea and Sierra de Estepona. 25m2 covered porch with access to the house, kitchen, living room with fireplace and storage room.