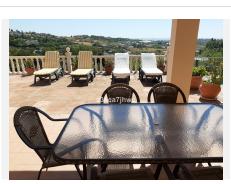

Distributed over 2 floors:

Basement with an area of 61m2 where 2 bedrooms and 1 bathroom are located. We access the ground floor by stairs.

Ground floor with an area of 195m2 where is the open terrace and patio with a total of 66m2 with great views of the Sea and Sierra de Estepona. 25m2 covered porch with access to the house, kitchen, living room with fireplace and storage room.