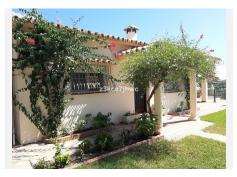

Extraordinary Villa with an area of 346m2 built on a plot that has a total of 4,298m2.

Located in the Padrón area in Estepona. About a 20-minute drive from the beach or the Laguna Village Resort and Hotel Kempinski. By car you will reach the pretty town of Estepona in 10 minutes.

Distributed over 2 floors:

Basement with an area of 61m2 where 2 bedrooms and 1 bathroom are located. We access the ground floor by stairs.

Ground floor with an area of 195m2 where is the open terrace and patio with a total of 66m2 with great views of the Sea and Sierra de Estepona. 25m2 covered porch with access to the house, kitchen, living room with fireplace and storage room.