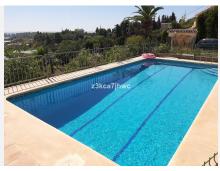

On this floor there are 4 bedrooms and 2 bathrooms.

It has solar panels.

Well-kept lawned garden that surrounds the 47.28m2 pool with views of the Sea, in addition to a wide variety of palm trees and plants that adorn the exterior of this Villa.