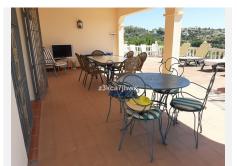

Distributed over 2 floors:

Basement with an area of 61m2 where 2 bedrooms and 1 bathroom are located. We access the ground floor by stairs.

Ground floor with an area of 195m2 where is the open terrace and patio with a total of 66m2 with great views of the Sea and Sierra de Estepona. 25m2 covered porch with access to the house, kitchen, living room with fireplace and storage room.

On this floor there are 4 bedrooms and 2 bathrooms.

It has solar panels.

Well-kept lawned garden that surrounds the 47.28m2 pool with views of the Sea, in addition to a wide variety of palm trees and plants that adorn the exterior of this Villa.