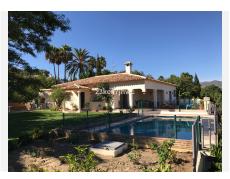

Extraordinary Villa with an area of 346m2 built on a plot that has a total of 4,298m2.

Located in the Padrón area in Estepona. About a 20-minute drive from the beach or the Laguna Village Resort and Hotel Kempinski. By car you will reach the pretty town of Estepona in 10 minutes.

Distributed over 2 floors:

Basement with an area of 61m2 where 2 bedrooms and 1 bathroom are located. We access the ground floor by stairs.

Ground floor with an area of 195m2 where is the open terrace and patio with a total of 66m2 with great views of the Sea and Sierra de Estepona. 25m2 covered porch with access to the house, kitchen, living room with fireplace and storage room.

On this floor there are 4 bedrooms and 2 bathrooms.

It has solar panels.

Well-kept lawned garden that surrounds the 47.28m2 pool with views of the Sea, in addition to a wide variety of palm trees and plants that adorn the exterior of this Villa.