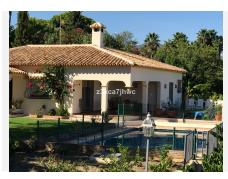

On this floor there are 4 bedrooms and 2 bathrooms.

It has solar panels.

Well-kept lawned garden that surrounds the 47.28m2 pool with views of the Sea, in addition to a wide variety of palm trees and plants that adorn the exterior of this Villa.