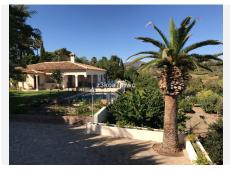

Extraordinary Villa with an area of 346m2 built on a plot that has a total of 4,298m2.

Located in the Padrón area in Estepona. About a 20-minute drive from the beach or the Laguna Village Resort and Hotel Kempinski. By car you will reach the pretty town of Estepona in 10 minutes.

On this floor there are 4 bedrooms and 2 bathrooms.

It has solar panels.

Well-kept lawned garden that surrounds the 47.28m2 pool with views of the Sea, in addition to a wide variety of palm trees and plants that adorn the exterior of this Villa.