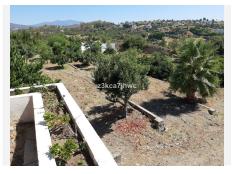

Extraordinary Villa with an area of 346m2 built on a plot that has a total of 4,298m2.

Located in the Padrón area in Estepona. About a 20-minute drive from the beach or the Laguna Village Resort and Hotel Kempinski. By car you will reach the pretty town of Estepona in 10 minutes.

It also has an orchard with different fruit trees.

+34 952 939 460 · info@bromleyestatesmarbella.com Urbanizacion El Rosario, CN340, Km 188, Marbella, Malaga 29603