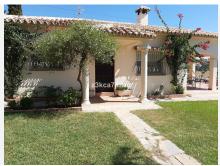

## HOUSE 6 BEDROOMS 3 BATHROOMS IN ESTEPONA

Estepona

REF# BEMR3639662 €850,000

| BEDS | BATHS | BUILT              | PLOT                | TERRACE |
|------|-------|--------------------|---------------------|---------|
| 6    | 3     | 346 m <sup>2</sup> | 4298 m <sup>2</sup> | 90 m²   |

Extraordinary Villa with an area of 346m2 built on a plot that has a total of 4,298m2.

Located in the Padrón area in Estepona. About a 20-minute drive from the beach or the Laguna Village Resort and Hotel Kempinski. By car you will reach the pretty town of Estepona in 10 minutes.