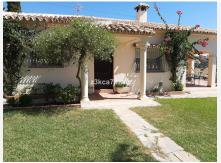

Distributed over 2 floors:

Basement with an area of 61m2 where 2 bedrooms and 1 bathroom are located. We access the ground floor by stairs.

Ground floor with an area of 195m2 where is the open terrace and patio with a total of 66m2 with great views of the Sea and Sierra de Estepona. 25m2 covered porch with access to the house, kitchen, living room with fireplace and storage room.

On this floor there are 4 bedrooms and 2 bathrooms.

It has solar panels.

Well-kept lawned garden that surrounds the 47.28m2 pool with views of the Sea, in addition to a wide variety of palm trees and plants that adorn the exterior of this Villa.