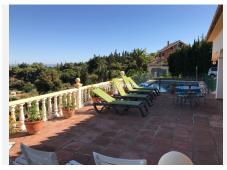

Distributed over 2 floors:

Basement with an area of 61m2 where 2 bedrooms and 1 bathroom are located. We access the ground floor by stairs.

Ground floor with an area of 195m2 where is the open terrace and patio with a total of 66m2 with great views of the Sea and Sierra de Estepona. 25m2 covered porch with access to the house, kitchen, living room with fireplace and storage room.

On this floor there are 4 bedrooms and 2 bathrooms.

It has solar panels.

Well-kept lawned garden that surrounds the 47.28m2 pool with views of the Sea, in addition to a wide variety of palm trees and plants that adorn the exterior of this Villa.