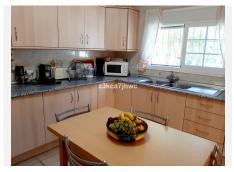

Distributed over 2 floors:

Basement with an area of 61m2 where 2 bedrooms and 1 bathroom are located. We access the ground floor by stairs.

Ground floor with an area of 195m2 where is the open terrace and patio with a total of 66m2 with great views of the Sea and Sierra de Estepona. 25m2 covered porch with access to the house, kitchen, living room with fireplace and storage room.