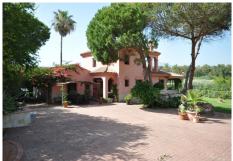

Beautiful RUSTIC STYLE FINCA with 2,200m plot in CASARES PLAYA, recently RENOVATED giving it a modern touch throughout, such as the kitchen and bathrooms. This magnificent property is excellently located between Estepona and Puerto de la Duquesa, surrounded by the best GOLF COURSES on the COSTA DEL SOL, and only about 200m to the BEAUTIFUL BEACHES. It also has easy access to the motorway, providing it with GREAT POTENTIAL both for its accessibility to services and for its extension and incredible features, such as private pool, garden with barbecue area, WIDE SPACES in all the rooms, beautiful views over the garden and countryside. VERY IMPORTANT, In this property can be built an extension of 1.200m2, been able to built extra properties, which give an extra value to this property. An EXCELLENT OPPORTUNITY. Must be seen.