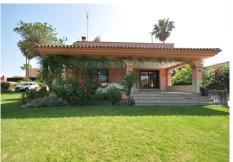

Beautiful RUSTIC STYLE FINCA with 2,200m plot in CASARES PLAYA, recently RENOVATED giving it a modern touch throughout, such as the kitchen and bathrooms. This magnificent property is excellently located between Estepona and Puerto de la Duquesa, surrounded by the best GOLF COURSES on the COSTA DEL SOL, and only about 200m to the BEAUTIFUL BEACHES. It also has easy access to the motorway, providing it with GREAT POTENTIAL both for its accessibility to services and for its extension and incredible features, such as private pool, garden with barbecue area, WIDE SPACES in all the rooms, beautiful views over the garden and countryside. VERY IMPORTANT, In this property can be built an extension of 1.200m2, been able to built extra properties, which give an extra value to this property. An EXCELLENT OPPORTUNITY. Must be seen.