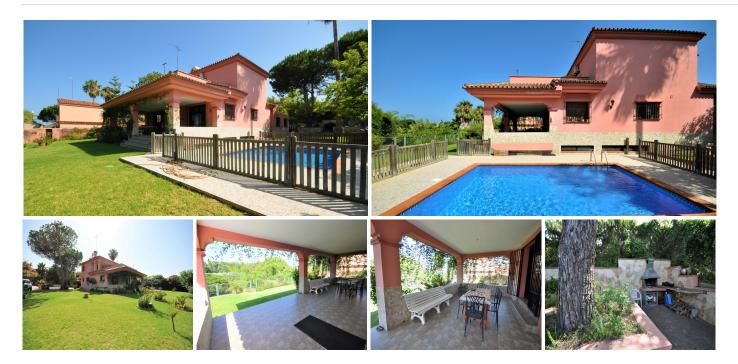

## HOUSE 4 BEDROOMS 2.5 BATHROOMS IN CASARES PLAYA

## REF# BEMR3668675 €1,350,000

| BEDS | BATHS | BUILT  | PLOT                | TERRACE |
|------|-------|--------|---------------------|---------|
| 4    | 2.5   | 310 m² | 2200 m <sup>2</sup> | 100 m²  |

Beautiful RUSTIC STYLE FINCA with 2,200m plot in CASARES PLAYA, recently RENOVATED giving it a modern touch throughout, such as the kitchen and bathrooms. This magnificent property is excellently located between Estepona and Puerto de la Duquesa, surrounded by the best GOLF COURSES on the COSTA DEL SOL, and only about 200m to the BEAUTIFUL BEACHES. It also has easy access to the motorway, providing it with GREAT POTENTIAL both for its accessibility to services and for its extension and incredible features, such as private pool, garden with barbecue area, WIDE SPACES in all the rooms, beautiful views over the garden and countryside. VERY IMPORTANT, In this property can be built an extension of 1.200m2, been able to built extra properties, which give an extra value to this property. An EXCELLENT OPPORTUNITY. Must be seen.