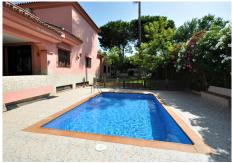

## REF# BEMR3668675 €1,350,000

| BEDS | BATHS | BUILT  | PLOT                | TERRACE |
|------|-------|--------|---------------------|---------|
| 4    | 2.5   | 310 m² | 2200 m <sup>2</sup> | 100 m²  |

Beautiful RUSTIC STYLE FINCA with 2,200m plot in CASARES PLAYA, recently RENOVATED giving it a modern touch throughout, such as the kitchen and bathrooms. This magnificent property is excellently located between Estepona and Puerto de la Duquesa, surrounded by the best GOLF COURSES on the COSTA DEL SOL, and only about 200m to the BEAUTIFUL BEACHES. It also has easy access to the motorway, providing it with GREAT POTENTIAL both for its accessibility to services and for its extension and incredible features, such as private pool, garden with barbecue area, WIDE SPACES in all the rooms, beautiful views over the garden and countryside. VERY IMPORTANT, In this property can be built an extension of 1.200m2, been able to built extra properties, which give an extra value to this property. An EXCELLENT OPPORTUNITY. Must be seen.