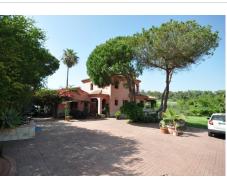

Beautiful RUSTIC STYLE FINCA with 2,200m plot in CASARES PLAYA, recently RENOVATED giving it a modern touch throughout, such as the kitchen and bathrooms. This magnificent property is excellently located between Estepona and Puerto de la Duquesa, surrounded by the best GOLF COURSES on the COSTA DEL SOL, and only about 200m to the BEAUTIFUL BEACHES. It also has easy access to the motorway, providing it with GREAT POTENTIAL both for its accessibility to services and for its extension and incredible features, such as private pool, garden with barbecue area, WIDE SPACES in all the rooms, beautiful views over the garden and countryside. VERY IMPORTANT, In this property can be built an extension of 1.200m2, been able to built extra properties, which give an extra value to this property. An EXCELLENT OPPORTUNITY. Must be seen.