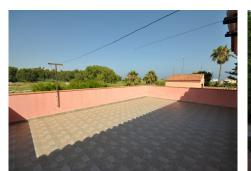

## REF# BEMR3668675 €1,350,000

| BEDS | BATHS | BUILT  | PLOT                | TERRACE |
|------|-------|--------|---------------------|---------|
| 4    | 2.5   | 310 m² | 2200 m <sup>2</sup> | 100 m²  |

Beautiful RUSTIC STYLE FINCA with 2,200m plot in CASARES PLAYA, recently RENOVATED giving it a modern touch throughout, such as the kitchen and bathrooms. This magnificent property is excellently located between Estepona and Puerto de la Duquesa, surrounded by the best GOLF COURSES on the COSTA DEL SOL, and only about 200m to the BEAUTIFUL BEACHES. It also has easy access to the motorway, providing it with GREAT POTENTIAL both for its accessibility to services and for its extension and incredible features, such as private pool, garden with barbecue area, WIDE SPACES in all the rooms, beautiful views over the garden and countryside. VERY IMPORTANT, In this property can be built an extension of 1.200m2, been able to built extra properties, which give an extra value to this property. An EXCELLENT OPPORTUNITY. Must be seen.