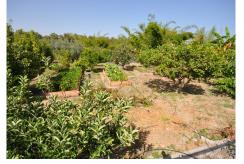

Beautiful RUSTIC STYLE FINCA with 2,200m plot in CASARES PLAYA, recently RENOVATED giving it a modern touch throughout, such as the kitchen and bathrooms. This magnificent property is excellently located between Estepona and Puerto de la Duquesa, surrounded by the best GOLF COURSES on the COSTA DEL SOL, and only about 200m to the BEAUTIFUL BEACHES. It also has easy access to the motorway, providing it with GREAT POTENTIAL both for its accessibility to services and for its extension and incredible features, such as private pool, garden with barbecue area, WIDE SPACES in all the rooms, beautiful views over the garden and countryside. VERY IMPORTANT, In this property can be built an extension of 1.200m2, been able to built extra properties, which give an extra value to this property. An EXCELLENT OPPORTUNITY. Must be seen.