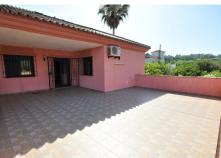

Beautiful RUSTIC STYLE FINCA with 2,200m plot in CASARES PLAYA, recently RENOVATED giving it a modern touch throughout, such as the kitchen and bathrooms. This magnificent property is excellently located between Estepona and Puerto de la Duquesa, surrounded by the best GOLF COURSES on the COSTA DEL SOL, and only about 200m to the BEAUTIFUL BEACHES. It also has easy access to the motorway, providing it with GREAT POTENTIAL both for its accessibility to services and for its extension and incredible features, such as private pool, garden with barbecue area, WIDE SPACES in all the rooms, beautiful views over the garden and countryside. VERY IMPORTANT, In this property can be built an extension of 1.200m2, been able to built extra properties, which give an extra value to this property. An EXCELLENT OPPORTUNITY. Must be seen.