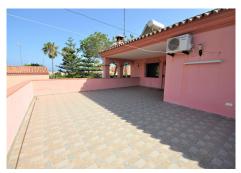

Beautiful RUSTIC STYLE FINCA with 2,200m plot in CASARES PLAYA, recently RENOVATED giving it a modern touch throughout, such as the kitchen and bathrooms. This magnificent property is excellently located between Estepona and Puerto de la Duquesa, surrounded by the best GOLF COURSES on the COSTA DEL SOL, and only about 200m to the BEAUTIFUL BEACHES. It also has easy access to the motorway, providing it with GREAT POTENTIAL both for its accessibility to services and for its extension and incredible features, such as private pool, garden with barbecue area, WIDE SPACES in all the rooms, beautiful views over the garden and countryside. VERY IMPORTANT, In this property can be built an extension of 1.200m2, been able to built extra properties, which give an extra value to this property. An EXCELLENT OPPORTUNITY. Must be seen.