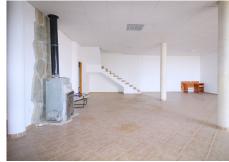

The distribution of the house is as follows, from the pool there is access to the enclosed porch with unobstructed views of the mountains and with a lot of privacy that gives access to a living room with fireplace and an open plan kitchen. From the living room there is access to the 3 bedrooms that have large wardrobes, an office and a bathroom with a large shower. The rooms are equipped with hot / cold air conditioning. In the living room there is a staircase that gives access to a loft that can be used both as children's bedrooms because it also has a bathroom with a shower and large closets or as a games room. From the living room, there is another staircase with access to the basement, where there is a room, a bathroom with shower, a storage room and a kitchen.