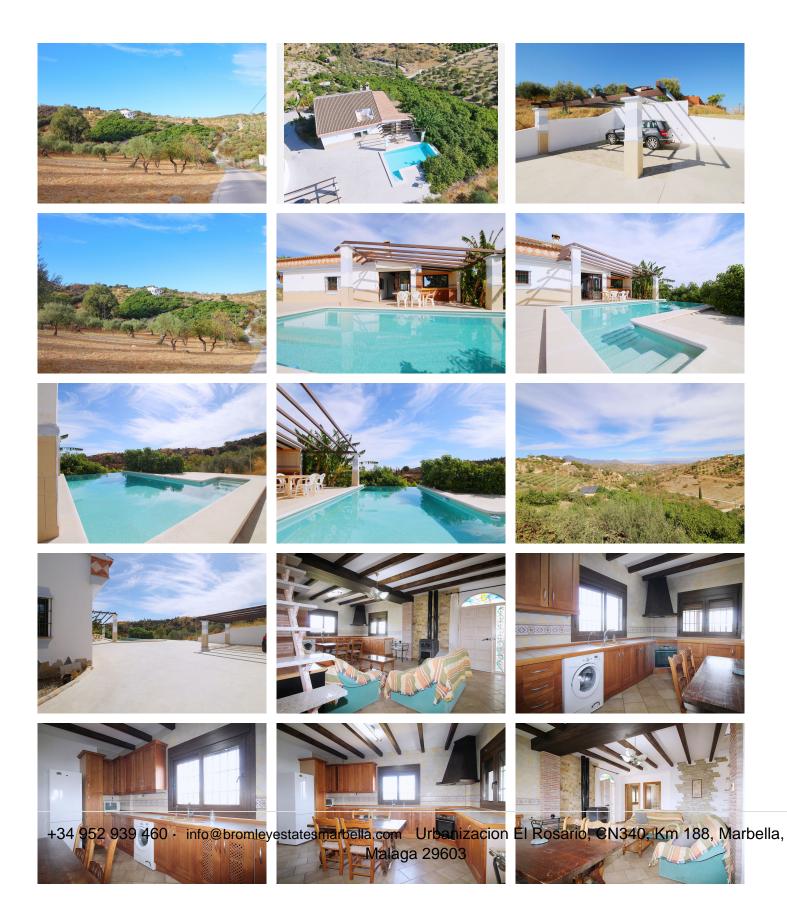

Stunning country house with wonderful views, with a profit of € 30,000 from the own avocado plantation, per year.

The construction area of ??this house is 362m2 built, it has 158m2 basement, 90m2 loft and 114 m2 main floor.

The distribution of the house is as follows, from the pool there is access to the enclosed porch with unobstructed views of the mountains and with a lot of privacy that gives access to a living room with fireplace and an open plan kitchen. From the living room there is access to the 3 bedrooms that have large wardrobes, an office and a bathroom with a large shower. The rooms are equipped with hot / cold air conditioning. In the living room there is a staircase that gives access to a loft that can be used both as children's bedrooms because it also has a bathroom with a shower and large closets or as a games room. From the living room, there is another staircase with access to the basement, where there is a room, a bathroom with shower, a storage room and a kitchen.

From the pool there are stunning views to the mountains, an outdoor kitchen with a barbecue and a large table to join together with the family and enjoy the nature.

In addition, there is a covered garage for 2 cars. Had 952,939,460 info@bromleyestatesmarbella.com Urbanizacion El Rosario, CN340, Km 188, Marbella, Malaga 29603

Marbella

The house was built in 2007, it has its own well, it is completely fenced and has easy access, it is located 3 min by car from Coin in a quiet area and only 25 min from Marbella and 25 min from Malaga.