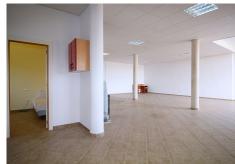

The distribution of the house is as follows, from the pool there is access to the enclosed porch with unobstructed views of the mountains and with a lot of privacy that gives access to a living room with fireplace and an open plan kitchen. From the living room there is access to the 3 bedrooms that have large wardrobes, an office and a bathroom with a large shower. The rooms are equipped with hot / cold air conditioning. In the living room there is a staircase that gives access to a loft that can be used both as children's bedrooms because it also has a bathroom with a shower and large closets or as a games room. From the living room, there is another staircase with access to the basement, where there is a room, a bathroom with shower, a storage room and a kitchen.