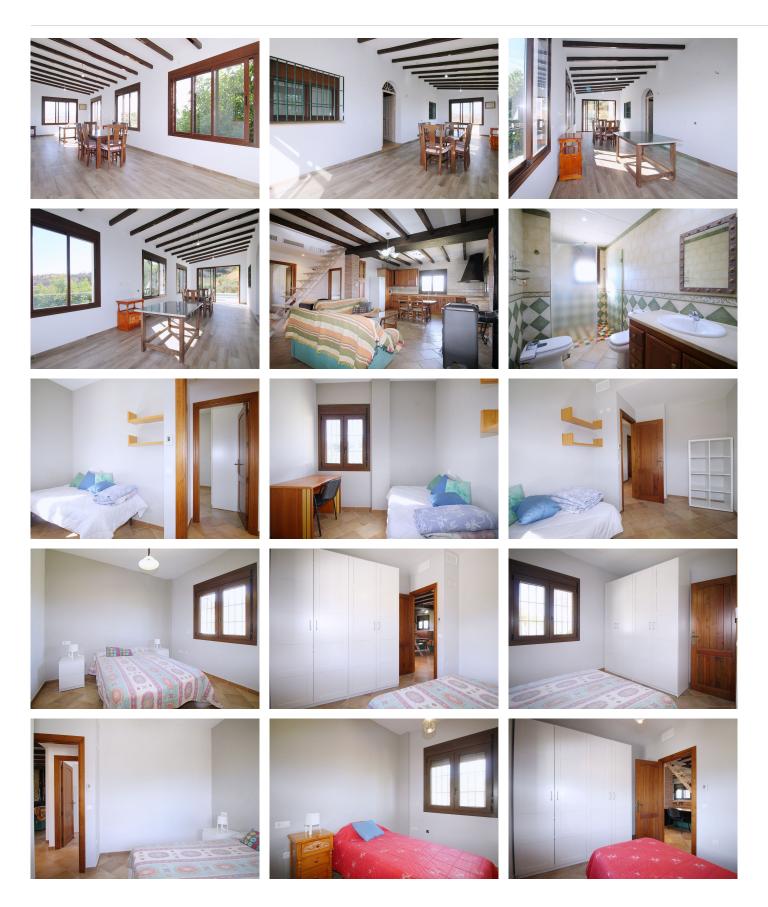

The distribution of the house is as follows, from the pool there is access to the enclosed porch with unobstructed views of the mountains and with a lot of privacy that gives access to a living room with fireplace and an open plan kitchen. From the living room there is access to the 3 bedrooms that have large wardrobes, an office and a bathroom with a large shower. The rooms are equipped with hot / cold air conditioning. In the living room there is a staircase that gives access to a loft that can be used both as children's bedrooms because it also has a bathroom with a shower and large closets or as a games room. From the living room, there is another staircase with access to the basement, where there is a room, a bathroom with shower, a storage room and a kitchen.