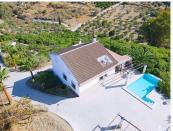

Stunning country house with wonderful views, with a profit of € 30,000 from the own avocado plantation, per year.

The construction area of ??this house is 362m2 built, it has 158m2 basement, 90m2 loft and 114 m2 main floor.

The distribution of the house is as follows, from the pool there is access to the enclosed porch with unobstructed views of the mountains and with a lot of privacy that gives access to a living room with fireplace and an open plan kitchen. From the living room there is access to the 3 bedrooms that have large wardrobes, an office and a bathroom with a large shower. The rooms are equipped with hot / cold air conditioning. In the living room there is a staircase that gives access to a loft that can be used both as children's bedrooms because it also has a bathroom with a shower and large closets or as a games room. From the living room, there is another staircase with access to the basement, where there is a room, a bathroom with shower, a storage room and a kitchen.

From the pool there are stunning views to the mountains, an outdoor kitchen with a barbecue and a large table to join together with the family and enjoy the nature.

In addition, there is a covered garage for 2 cars. Had 952,939,460 info@bromleyestatesmarbella.com Urbanizacion El Rosario, CN340, Km 188, Marbella, Malaga 29603