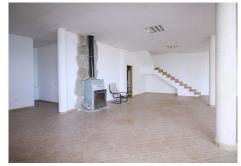

The distribution of the house is as follows, from the pool there is access to the enclosed porch with unobstructed views of the mountains and with a lot of privacy that gives access to a living room with fireplace and an open plan kitchen. From the living room there is access to the 3 bedrooms that have large wardrobes, an office and a bathroom with a large shower. The rooms are equipped with hot / cold air conditioning. In the living room there is a staircase that gives access to a loft that can be used both as children's bedrooms because it also has a bathroom with a shower and large closets or as a games room. From the living room, there is another staircase with access to the basement, where there is a room, a bathroom with shower, a storage room and a kitchen.