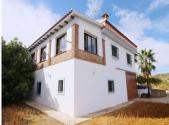

Stunning country house with wonderful views, with a profit of € 30,000 from the own avocado plantation, per year.

The construction area of ??this house is 362m2 built, it has 158m2 basement, 90m2 loft and 114 m2 main floor.

The distribution of the house is as follows, from the pool there is access to the enclosed porch with unobstructed views of the mountains and with a lot of privacy that gives access to a living room with fireplace and an open plan kitchen. From the living room there is access to the 3 bedrooms that have large wardrobes, an office and a bathroom with a large shower. The rooms are equipped with hot / cold air conditioning. In the living room there is a staircase that gives access to a loft that can be used both as children's bedrooms because it also has a bathroom with a shower and large closets or as a games room. From the living room, there is another staircase with access to the basement, where there is a room, a bathroom with shower, a storage room and a kitchen.