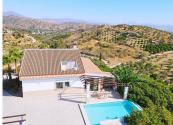

Stunning country house with wonderful views, with a profit of € 30,000 from the own avocado plantation, per year.

The construction area of ??this house is 362m2 built, it has 158m2 basement, 90m2 loft and 114 m2 main floor.

The distribution of the house is as follows, from the pool there is access to the enclosed porch with unobstructed views of the mountains and with a lot of privacy that gives access to a living room with fireplace and an open plan kitchen. From the living room there is access to the 3 bedrooms that have large wardrobes, an office and a bathroom with a large shower. The rooms are equipped with hot / cold air conditioning. In the living room there is a staircase that gives access to a loft that can be used both as children's bedrooms because it also has a bathroom with a shower and large closets or as a games room. From the living room, there is another staircase with access to the basement, where there is a room, a bathroom with shower, a storage room and a kitchen.

From the pool there are stunning views to the mountains, an outdoor kitchen with a barbecue and a large table to join together with the family and enjoy the nature.

In addition, there is a covered garage for 2 cars. Had 952,939,460 info@bromleyestatesmarbella.com Urbanizacion El Rosario, CN340, Km 188, Marbella, Malaga 29603