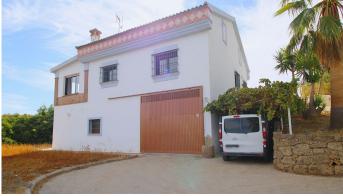

Stunning country house with wonderful views, with a profit of € 30,000 from the own avocado plantation, per year.

The construction area of ??this house is 362m2 built, it has 158m2 basement, 90m2 loft and 114 m2 main floor.

From the pool there are stunning views to the mountains, an outdoor kitchen with a barbecue and a large table to join together with the family and enjoy the nature.

In addition, there is a covered garage for 2 cars. Had 952,939,460 info@bromleyestatesmarbella.com Urbanizacion El Rosario, CN340, Km 188, Marbella, Malaga 29603