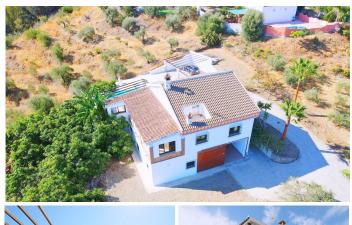

Stunning country house with wonderful views, with a profit of € 30,000 from the own avocado plantation, per year.

The construction area of ??this house is 362m2 built, it has 158m2 basement, 90m2 loft and 114 m2 main floor.

Marbella

The house was built in 2007, it has its own well, it is completely fenced and has easy access, it is located 3 min by car from Coin in a quiet area and only 25 min from Marbella and 25 min from Malaga.