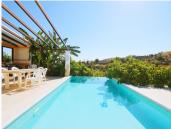

The distribution of the house is as follows, from the pool there is access to the enclosed porch with unobstructed views of the mountains and with a lot of privacy that gives access to a living room with fireplace and an open plan kitchen. From the living room there is access to the 3 bedrooms that have large wardrobes, an office and a bathroom with a large shower. The rooms are equipped with hot / cold air conditioning. In the living room there is a staircase that gives access to a loft that can be used both as children's bedrooms because it also has a bathroom with a shower and large closets or as a games room. From the living room, there is another staircase with access to the basement, where there is a room, a bathroom with shower, a storage room and a kitchen.

From the pool there are stunning views to the mountains, an outdoor kitchen with a barbecue and a large table to join together with the family and enjoy the nature.

In addition, there is a covered garage for 2 cars. Had 952,939,460 info@bromleyestatesmarbella.com Urbanizacion El Rosario, CN340, Km 188, Marbella, Malaga 29603