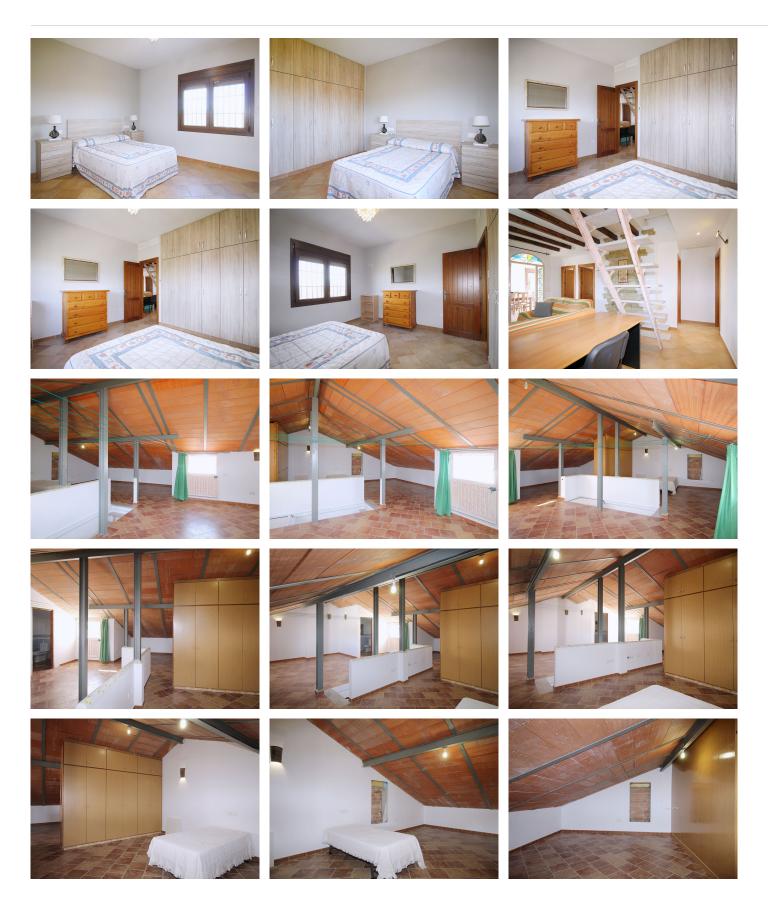

Stunning country house with wonderful views, with a profit of € 30,000 from the own avocado plantation, per year.

The construction area of ??this house is 362m2 built, it has 158m2 basement, 90m2 loft and 114 m2 main floor.

The distribution of the house is as follows, from the pool there is access to the enclosed porch with unobstructed views of the mountains and with a lot of privacy that gives access to a living room with fireplace and an open plan kitchen. From the living room there is access to the 3 bedrooms that have large wardrobes, an office and a bathroom with a large shower. The rooms are equipped with hot / cold air conditioning. In the living room there is a staircase that gives access to a loft that can be used both as children's bedrooms because it also has a bathroom with a shower and large closets or as a games room. From the living room, there is another staircase with access to the basement, where there is a room, a bathroom with shower, a storage room and a kitchen.