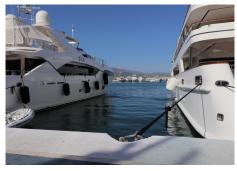

## REF# BEMR3673241 €1,950,000

BEDS

BATHS

BUILT

m²

This chic and well-protected marina is one of the best-known in Spain, and in providing berths up to 50m, attracts the world's formost yachts. 380V electricity, satellite TV and telephone connections are available on all berths over 15m.

This is a 50 Metre X 8 Metre mooring is directly on the tower side of Puerto Banus Marina

laid out over 15 hectares of sheltered water for vessels up to 50 m in length

Full of Luxury brand shopping and Restaurants