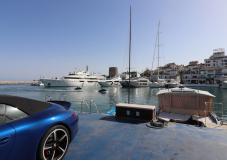

## REF# BEMR3673241 €1,950,000

BEDS

BATHS

BUILT

m²

This chic and well-protected marina is one of the best-known in Spain, and in providing berths up to 50m, attracts the world's formost yachts. 380V electricity, satellite TV and telephone connections are available on all berths over 15m.

This is a 50 Metre X 8 Metre mooring is directly on the tower side of Puerto Banus Marina

laid out over 15 hectares of sheltered water for vessels up to 50 m in length

Full of Luxury brand shopping and Restaurants