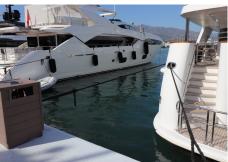

This is a 50 Metre X 8 Metre mooring is directly on the tower side of Puerto Banus Marina

laid out over 15 hectares of sheltered water for vessels up to 50 m in length

Full of Luxury brand shopping and Restaurants