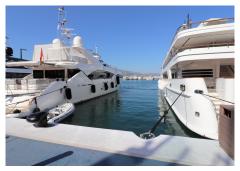

This is a 50 Metre X 8 Metre mooring is directly on the tower side of Puerto Banus Marina

laid out over 15 hectares of sheltered water for vessels up to 50 m in length

Full of Luxury brand shopping and Restaurants

This chic and well-protected marina is one of the best-known in Spain

+34 952 939 460 · info@bromleyestatesmarbella.com Urbanizacion El Rosario, CN340, Km 188, Marbella, Malaga 29603