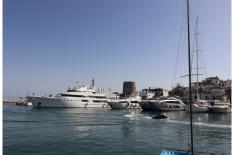

## REF# BEMR3673241 €1,950,000

BEDS

BATHS

BUILT

m²

This chic and well-protected marina is one of the best-known in Spain, and in providing berths up to 50m, attracts the world's formost yachts. 380V electricity, satellite TV and telephone connections are available on all berths over 15m.

This is a 50 Metre X 8 Metre mooring is directly on the tower side of Puerto Banus Marina

laid out over 15 hectares of sheltered water for vessels up to 50 m in length

Full of Luxury brand shopping and Restaurants