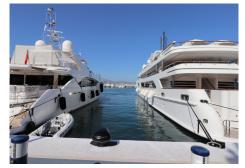

This is a 50 Metre X 8 Metre mooring is directly on the tower side of Puerto Banus Marina

laid out over 15 hectares of sheltered water for vessels up to 50 m in length

Full of Luxury brand shopping and Restaurants

This chic and well-protected marina is one of the best-known in Spain

+34 952 939 460 · info@bromleyestatesmarbella.com Urbanizacion El Rosario, CN340, Km 188, Marbella, Malaga 29603