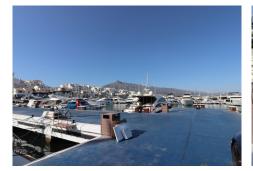

## REF# BEMR3673241 €1,950,000

BEDS

BATHS

BUILT

m²

This chic and well-protected marina is one of the best-known in Spain, and in providing berths up to 50m, attracts the world's formost yachts. 380V electricity, satellite TV and telephone connections are available on all berths over 15m.

This is a 50 Metre X 8 Metre mooring is directly on the tower side of Puerto Banus Marina

laid out over 15 hectares of sheltered water for vessels up to 50 m in length

Full of Luxury brand shopping and Restaurants