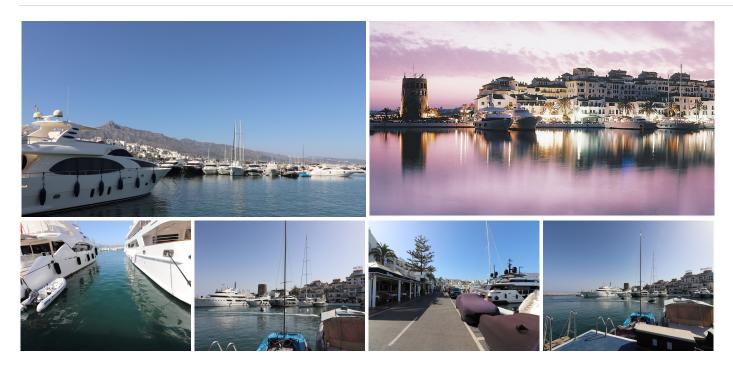

## REF# BEMR3673241 €1,950,000

BEDS

BATHS

BUILT

m²

This chic and well-protected marina is one of the best-known in Spain, and in providing berths up to 50m, attracts the world's formost yachts. 380V electricity, satellite TV and telephone connections are available on all berths over 15m.

This is a 50 Metre X 8 Metre mooring is directly on the tower side of Puerto Banus Marina

laid out over 15 hectares of sheltered water for vessels up to 50 m in length

Full of Luxury brand shopping and Restaurants

This chic and well-protected marina is one of the best-known in Spain

+34 952 939 460 · info@bromleyestatesmarbella.com Urbanizacion El Rosario, CN340, Km 188, Marbella, Malaga 29603