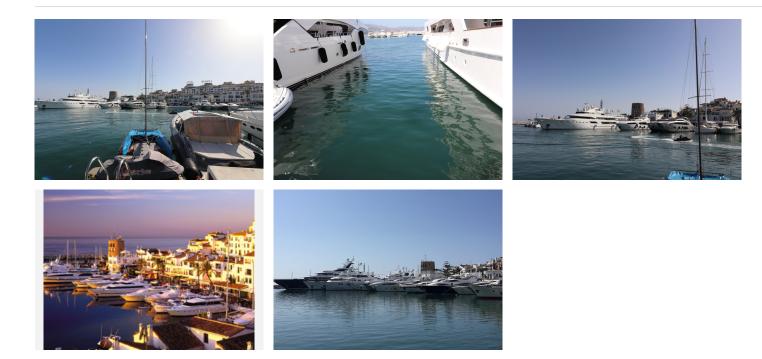

## REF# BEMR3673241 €1,950,000

BEDS

BATHS

BUILT

m²

This chic and well-protected marina is one of the best-known in Spain, and in providing berths up to 50m, attracts the world's formost yachts. 380V electricity, satellite TV and telephone connections are available on all berths over 15m.

This is a 50 Metre X 8 Metre mooring is directly on the tower side of Puerto Banus Marina

laid out over 15 hectares of sheltered water for vessels up to 50 m in length

Full of Luxury brand shopping and Restaurants

This chic and well-protected marina is one of the best-known in Spain

+34 952 939 460 · info@bromleyestatesmarbella.com Urbanizacion El Rosario, CN340, Km 188, Marbella, Malaga 29603