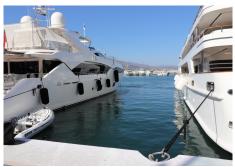

This is a 50 Metre X 8 Metre mooring is directly on the tower side of Puerto Banus Marina

laid out over 15 hectares of sheltered water for vessels up to 50 m in length

Full of Luxury brand shopping and Restaurants

This chic and well-protected marina is one of the best-known in Spain

+34 952 939 460 · info@bromleyestatesmarbella.com Urbanizacion El Rosario, CN340, Km 188, Marbella, Malaga 29603