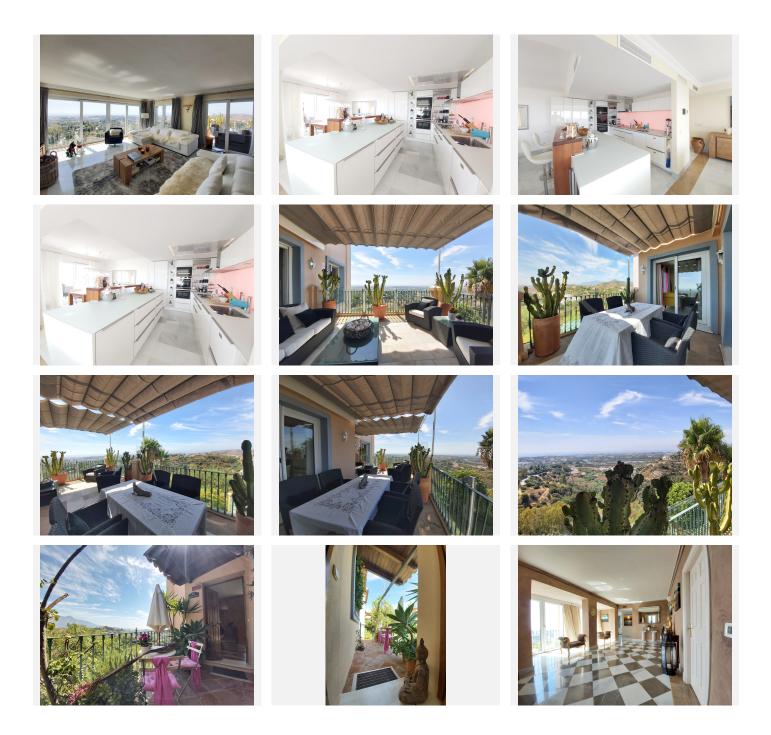

Located in one of the most pleasant urbanizations of Benahavís. With an unbeatable south, east and west orientation and very well renovated with high quality materials, on the ground floor there is a large living room with open kitchen, 3 bedrooms 1 with bathroom en suite and a toilet, in addition to the large terrace of more than 40 square meters, half covered and the other half with electric awnings, where you can relax and enjoy dreamy views and unforgettable sunsets.

On the first floor, there is the master bedroom with a large hall-shaped wardrobe that leads us to a majestic bathroom with spectacular views.

The bedroom has a large terrace that leads to a sauna and another bedroom with an en suite bathroom, currently used as a gym.

## BROMLEY ESTATES Marbella.

The urbanization has a beautiful communal pool and is well cared for. Nido de Los Halcones is located in a privileged location. At the beginning of the Ronda road, less than 5 minutes walking from a shopping center with restaurants, supermarkets, pharmacy, very close to the prestigious La Quinta Golf Club and about 5 minutes by car from San Pedro de Alcántara, Nueva Andalucía and Puerto Banús