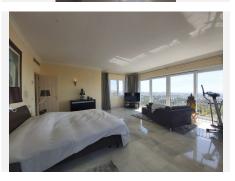

## REF# BEMR3698837 €1,250,000

| BEDS | BATHS | BUILT  | TERRACE |
|------|-------|--------|---------|
| 5    | 4     | 300 m² | 80 m²   |

We Sale this Unique and special duplex penthouse of the entire urbanization with stunning 270 degree panoramic views.

Located in one of the most pleasant urbanizations of Benahavís. With an unbeatable south, east and west orientation and very well renovated with high quality materials, on the ground floor there is a large living room with open kitchen, 3 bedrooms 1 with bathroom en suite and a toilet, in addition to the large terrace of more than 40 square meters, half covered and the other half with electric awnings, where you can relax and enjoy dreamy views and unforgettable sunsets.