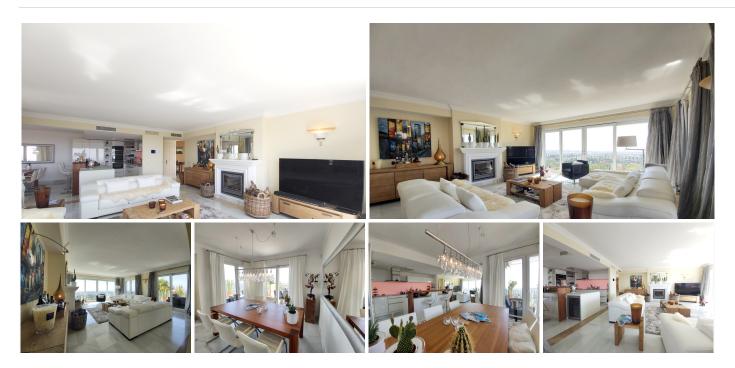

## REF# BEMR3698837 €1,250,000

| BEDS | BATHS | BUILT  | TERRACE |
|------|-------|--------|---------|
| 5    | 4     | 300 m² | 80 m²   |

We Sale this Unique and special duplex penthouse of the entire urbanization with stunning 270 degree panoramic views.

Located in one of the most pleasant urbanizations of Benahavís. With an unbeatable south, east and west orientation and very well renovated with high quality materials, on the ground floor there is a large living room with open kitchen, 3 bedrooms 1 with bathroom en suite and a toilet, in addition to the large terrace of more than 40 square meters, half covered and the other half with electric awnings, where you can relax and enjoy dreamy views and unforgettable sunsets.