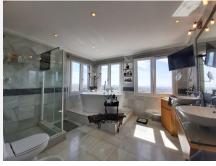

On the first floor, there is the master bedroom with a large hall-shaped wardrobe that leads us to a majestic bathroom with spectacular views.

The bedroom has a large terrace that leads to a sauna and another bedroom with an en suite bathroom, currently used as a gym.