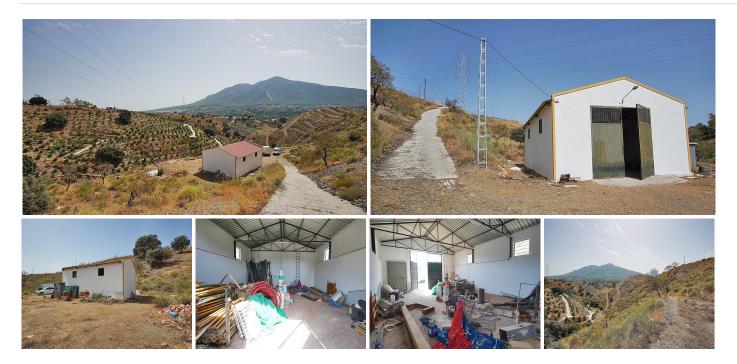

## REF# BEMR3700592 €189,900

| BEDS | BATHS | BUILT  | PLOT     |
|------|-------|--------|----------|
| 1    | 1     | 106 m² | 30093 m² |

The plot is on a slope, but can be cleared to plant fruit trees.

It is south facing and offers panoramic views. The access road is quite good (partly asphalted and partly dirt).

It has electricity and water from the community of 'Viña Borrego'. The plot is partially fenced.