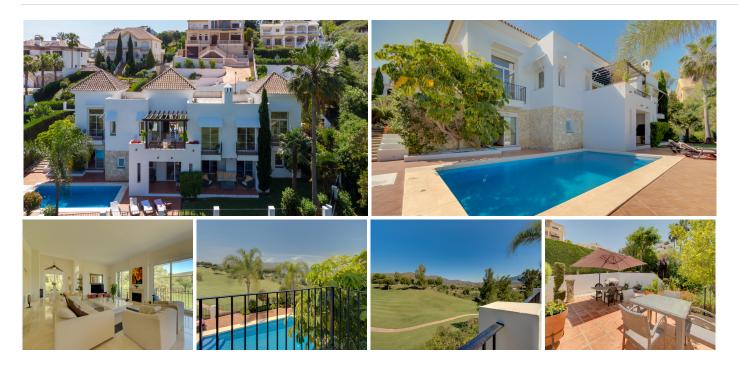

## HOUSE 4 BEDROOMS 4 BATHROOMS IN LA CALA GOLF

La Cala Golf

REF# BEMR3713072 €1,650,000

| BEDS | BATHS | BUILT  | PLOT    |
|------|-------|--------|---------|
| 4    | 4     | 393 m² | 1003 m² |

Luxurious front line golf villa located in the exclusive La Cala de Mijas Golf Resort, Mijas, just 5.5km from the beach and all general amenities and only a 9-minute walk to La Cala resort, complete with a hotel, spa, restaurants and three championship golf courses. This stunning property is south facing with fantastic views of the beautiful surrounding golf course. The open views and the orientation make this amazing villa naturally bright throughout, briefly comprising of; 4 bedrooms, 4 bathrooms, a modern open plan fully fitted kitchen with dining area and a spacious lounge, with high ceilings and direct access to the large sunny terrace. The master bedroom has access to its own terrace plus a large ensuite on this level. On the lower floor, you have three double bedrooms each with large en suites and access to the garden and private swimming pool. A games room is nestled between the accommodation and leads to a seated area with views over the 10th hole of Campo America. Other features include air conditioning, marble flooring, a full alarm system, private parking and a storage room. This is a great opportunity to purchase majestic front line golf and south-facing villa, ready to move into immediately!