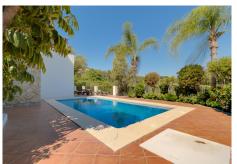

## HOUSE 4 BEDROOMS 4 BATHROOMS IN LA CALA GOLF

La Cala Golf

REF# BEMR3713072 €1,650,000

| BEDS | BATHS | BUILT  | PLOT    |
|------|-------|--------|---------|
| 4    | 4     | 393 m² | 1003 m² |

Luxurious front line golf villa located in the exclusive La Cala de Mijas Golf Resort, Mijas, just 5.5km from the beach and all general amenities and only a 9-minute walk to La Cala resort, complete with a hotel, spa, restaurants and three championship golf courses. This stunning property is south facing with fantastic views of the beautiful surrounding golf course. The open views and the orientation make this amazing villa naturally bright throughout, briefly comprising of; 4 bedrooms, 4 bathrooms, a modern open plan fully fitted kitchen with dining area and a spacious lounge, with high ceilings and direct access to the large sunny terrace. The master bedroom has access to its own terrace plus a large ensuite on this level. On the lower floor, you have three double bedrooms each with large en suites and access to the garden and private swimming pool. A games room is nestled between the accommodation and leads to a seated area with views over the 10th hole of Campo America. Other features include air conditioning, marble flooring, a full alarm system, private parking and a storage room. This is a great opportunity to purchase majestic front line golf and south-facing villa, ready to move into immediately!