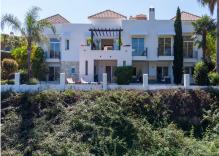

## HOUSE 4 BEDROOMS 4 BATHROOMS IN LA CALA GOLF

La Cala Golf

REF# BEMR3713072 €1,650,000

| BEDS | BATHS | BUILT  | PLOT    |
|------|-------|--------|---------|
| 4    | 4     | 393 m² | 1003 m² |

Luxurious front line golf villa located in the exclusive La Cala de Mijas Golf Resort, Mijas, just 5.5km from the beach and all general amenities and only a 9-minute walk to La Cala resort, complete with a hotel, spa, restaurants and three championship golf courses. This stunning property is south facing with fantastic views of the beautiful surrounding golf course. The open views and the orientation make this amazing villa naturally bright throughout, briefly comprising of; 4 bedrooms, 4 bathrooms, a modern open plan fully fitted kitchen with dining area and a spacious lounge, with high ceilings and direct access to the large sunny terrace. The master bedroom has access to its own terrace plus a large ensuite on this level. On the lower floor, you have three double bedrooms each with large en suites and access to the garden and private swimming pool. A games room is nestled between the accommodation and leads to a seated area with views over the 10th hole of Campo America. Other features include air conditioning, marble flooring, a full alarm system, private parking and a storage room. This is a great opportunity to purchase majestic front line golf and south-facing villa, ready to move into immediately!