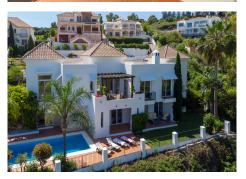

## HOUSE 4 BEDROOMS 4 BATHROOMS IN LA CALA GOLF

La Cala Golf

REF# BEMR3713072 €1,650,000

| BEDS | BATHS | BUILT  | PLOT    |
|------|-------|--------|---------|
| 4    | 4     | 393 m² | 1003 m² |

Luxurious front line golf villa located in the exclusive La Cala de Mijas Golf Resort, Mijas, just 5.5km from the beach and all general amenities and only a 9-minute walk to La Cala resort, complete with a hotel, spa, restaurants and three championship golf courses. This stunning property is south facing with fantastic views of the beautiful surrounding golf course. The open views and the orientation make this amazing villa naturally bright throughout, briefly comprising of; 4 bedrooms, 4 bathrooms, a modern open plan fully fitted kitchen with dining area and a spacious lounge, with high ceilings and direct access to the large sunny terrace. The master bedroom has access to its own terrace plus a large ensuite on this level. On the lower floor, you have three double bedrooms each with large en suites and access to the garden and private swimming pool. A games room is nestled between the accommodation and leads to a seated area with views over the 10th hole of Campo America. Other features include air conditioning, marble flooring, a full alarm system, private parking and a storage room. This is a great opportunity to purchase majestic front line golf and south-facing villa, ready to move into immediately!