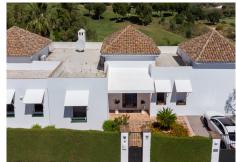

## HOUSE 4 BEDROOMS 4 BATHROOMS IN LA CALA GOLF

La Cala Golf

REF# BEMR3713072 €1,650,000

| BEDS | BATHS | BUILT  | PLOT    |
|------|-------|--------|---------|
| 4    | 4     | 393 m² | 1003 m² |

Luxurious front line golf villa located in the exclusive La Cala de Mijas Golf Resort, Mijas, just 5.5km from the beach and all general amenities and only a 9-minute walk to La Cala resort, complete with a hotel, spa, restaurants and three championship golf courses. This stunning property is south facing with fantastic views of the beautiful surrounding golf course. The open views and the orientation make this amazing villa naturally bright throughout, briefly comprising of; 4 bedrooms, 4 bathrooms, a modern open plan fully fitted kitchen with dining area and a spacious lounge, with high ceilings and direct access to the large sunny terrace. The master bedroom has access to its own terrace plus a large ensuite on this level. On the lower floor, you have three double bedrooms each with large en suites and access to the garden and private swimming pool. A games room is nestled between the accommodation and leads to a seated area with views over the 10th hole of Campo America. Other features include air conditioning, marble flooring, a full alarm system, private parking and a storage room. This is a great opportunity to purchase majestic front line golf and south-facing villa, ready to move into immediately!