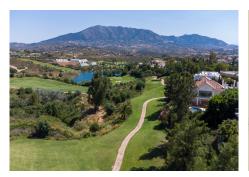

## HOUSE 4 BEDROOMS 4 BATHROOMS IN LA CALA GOLF

La Cala Golf

REF# BEMR3713072 €1,650,000

| BEDS | BATHS | BUILT  | PLOT    |
|------|-------|--------|---------|
| 4    | 4     | 393 m² | 1003 m² |

Luxurious front line golf villa located in the exclusive La Cala de Mijas Golf Resort, Mijas, just 5.5km from the beach and all general amenities and only a 9-minute walk to La Cala resort, complete with a hotel, spa, restaurants and three championship golf courses. This stunning property is south facing with fantastic views of the beautiful surrounding golf course. The open views and the orientation make this amazing villa naturally bright throughout, briefly comprising of; 4 bedrooms, 4 bathrooms, a modern open plan fully fitted kitchen with dining area and a spacious lounge, with high ceilings and direct access to the large sunny terrace. The master bedroom has access to its own terrace plus a large ensuite on this level. On the lower floor, you have three double bedrooms each with large en suites and access to the garden and private swimming pool. A games room is nestled between the accommodation and leads to a seated area with views over the 10th hole of Campo America. Other features include air conditioning, marble flooring, a full alarm system, private parking and a storage room. This is a great opportunity to purchase majestic front line golf and south-facing villa, ready to move into immediately!