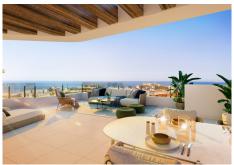

New Development: Prices from €465,000 to €465,000. .

This development is located in a privileged setting, with panoramic sea and mountain views, orientated for optimal natural light and sunshine. The 146 two and threebedroom apartments in this gated community range from garden and first floor properties to large penthouses with wrap-around terraces. The first phase was launched in summer 2020 and will include a full range of design and support services. The sense of quality and beautiful contemporary design of this stylish development is clear from the moment you arrive at the entrance. Designed for the optimal Costa del Sol lifestyle, the development has the high-spec finishing and leisure amenities to match.

This development offers a selection of ground floor, first and second floor apartments, and penthouses with a choice of two and three bedrooms. Design and detailing are impeccable, and interior space ranges from 87m 2 to 115m 2, with large panoramic terraces. The wrap-around terraces of the penthouses are particularly impressive, as they offer full 360° views of the surroundings, and provide the space for a truly