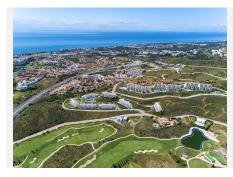

New Development: Prices from €465,000 to €465,000. .

This development is located in a privileged setting, with panoramic sea and mountain views, orientated for optimal natural light and sunshine. The 146 two and threebedroom apartments in this gated community range from garden and first floor properties to large penthouses with wrap-around terraces. The first phase was launched in summer 2020 and will include a full range of design and support services. The sense of quality and beautiful contemporary design of this stylish development is clear from the moment you arrive at the entrance. Designed for the optimal Costa del Sol lifestyle, the development has the high-spec finishing and leisure amenities to match.