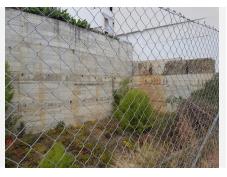

This plot is a total size of 1.370m2 with a build allowance of 1.900m2 above ground and this does not include the patio and terrace areas.

The retaining walls and foundations have already been put into place at a great cost, so most of the ground work is already prepared.