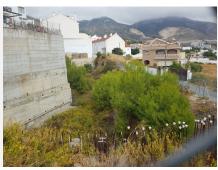

This plot is a total size of 1.370m2 with a build allowance of 1.900m2 above ground and this does not include the patio and terrace areas.

The retaining walls and foundations have already been put into place at a great cost, so most of the ground work is already prepared.

The plot has a south west orientation with views to the sea and the coastline of Benalmadena.

Ideally located within walking distance to the centre of the town, transport links and a 20 minute drive to the centre of Malaga, the land is an excellent investment and development opportunity.