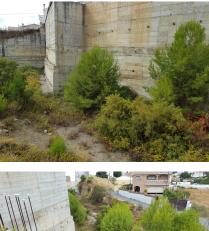

This plot is a total size of 1.370m2 with a build allowance of 1.900m2 above ground and this does not include the patio and terrace areas.

The retaining walls and foundations have already been put into place at a great cost, so most of the ground work is already prepared.

The plot has a south west orientation with views to the sea and the coastline of Benalmadena.

Ideally located within walking distance to the centre of the town, transport links and a 20 minute drive to the centre of Malaga, the land is an excellent investment and development opportunity.