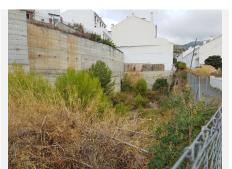

## REF# BEMR3737458 €460,000

| BEDS | BATHS | BUILT   | PLOT    |
|------|-------|---------|---------|
|      |       | 1900 m² | 1370 m² |

Bank repossessed urban land designated for the construction of up to 22 single family homes or a two storey building situated in the centre of Benalmadena Pueblo.

This plot is a total size of 1.370m2 with a build allowance of 1.900m2 above ground and this does not include the patio and terrace areas.

The retaining walls and foundations have already been put into place at a great cost, so most of the ground work is already prepared.