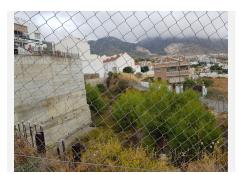

This plot is a total size of 1.370m2 with a build allowance of 1.900m2 above ground and this does not include the patio and terrace areas.

The retaining walls and foundations have already been put into place at a great cost, so most of the ground work is already prepared.

The plot has a south west orientation with views to the sea and the coastline of Benalmadena.

Ideally located within walking distance to the centre of the town, transport links and a 20 minute drive to the centre of Malaga, the land is an excellent investment and development opportunity.