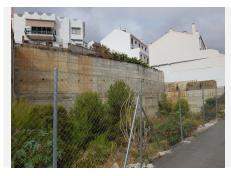

## REF# BEMR3737458 €460,000

| BEDS | BATHS | BUILT   | PLOT    |
|------|-------|---------|---------|
|      |       | 1900 m² | 1370 m² |

Bank repossessed urban land designated for the construction of up to 22 single family homes or a two storey building situated in the centre of Benalmadena Pueblo.

This plot is a total size of 1.370m2 with a build allowance of 1.900m2 above ground and this does not include the patio and terrace areas.

The retaining walls and foundations have already been put into place at a great cost, so most of the ground work is already prepared.

The plot has a south west orientation with views to the sea and the coastline of Benalmadena.

Ideally located within walking distance to the centre of the town, transport links and a 20 minute drive to the centre of Malaga, the land is an excellent investment and development opportunity.