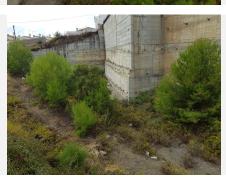

## REF# BEMR3737458 €460,000

| BEDS | BATHS | BUILT   | PLOT    |
|------|-------|---------|---------|
|      |       | 1900 m² | 1370 m² |

Bank repossessed urban land designated for the construction of up to 22 single family homes or a two storey building situated in the centre of Benalmadena Pueblo.

This plot is a total size of 1.370m2 with a build allowance of 1.900m2 above ground and this does not include the patio and terrace areas.

The retaining walls and foundations have already been put into place at a great cost, so most of the ground work is already prepared.