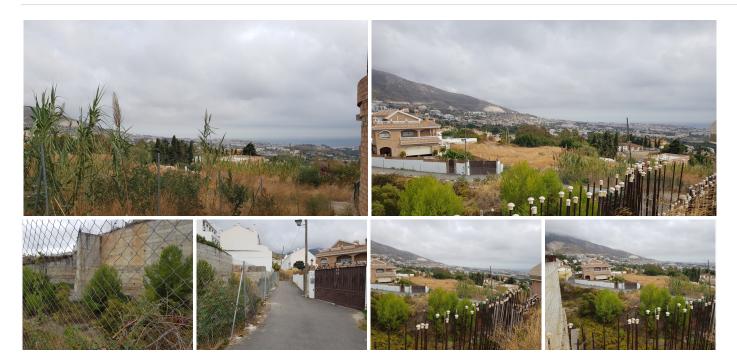

## REF# BEMR3737458 €460,000

| BEDS | BATHS | BUILT   | PLOT    |
|------|-------|---------|---------|
|      |       | 1900 m² | 1370 m² |

Bank repossessed urban land designated for the construction of up to 22 single family homes or a two storey building situated in the centre of Benalmadena Pueblo.

This plot is a total size of 1.370m2 with a build allowance of 1.900m2 above ground and this does not include the patio and terrace areas.

The retaining walls and foundations have already been put into place at a great cost, so most of the ground work is already prepared.

The plot has a south west orientation with views to the sea and the coastline of Benalmadena.

Ideally located within walking distance to the centre of the town, transport links and a 20 minute drive to the centre of Malaga, the land is an excellent investment and development opportunity.