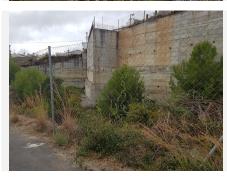

## REF# BEMR3737458 €460,000

| BEDS | BATHS | BUILT   | PLOT    |
|------|-------|---------|---------|
|      |       | 1900 m² | 1370 m² |

Bank repossessed urban land designated for the construction of up to 22 single family homes or a two storey building situated in the centre of Benalmadena Pueblo.

This plot is a total size of 1.370m2 with a build allowance of 1.900m2 above ground and this does not include the patio and terrace areas.

The retaining walls and foundations have already been put into place at a great cost, so most of the ground work is already prepared.