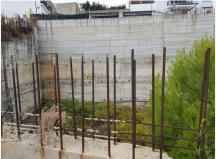

This plot is a total size of 1.370m2 with a build allowance of 1.900m2 above ground and this does not include the patio and terrace areas.

The retaining walls and foundations have already been put into place at a great cost, so most of the ground work is already prepared.