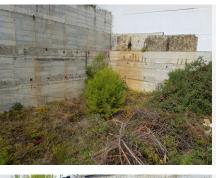

This plot is a total size of 1.370m2 with a build allowance of 1.900m2 above ground and this does not include the patio and terrace areas.

The retaining walls and foundations have already been put into place at a great cost, so most of the ground work is already prepared.