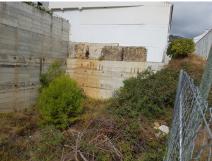

## REF# BEMR3737458 €460,000

| BEDS | BATHS | BUILT   | PLOT    |
|------|-------|---------|---------|
|      |       | 1900 m² | 1370 m² |

Bank repossessed urban land designated for the construction of up to 22 single family homes or a two storey building situated in the centre of Benalmadena Pueblo.

This plot is a total size of 1.370m2 with a build allowance of 1.900m2 above ground and this does not include the patio and terrace areas.

The retaining walls and foundations have already been put into place at a great cost, so most of the ground work is already prepared.