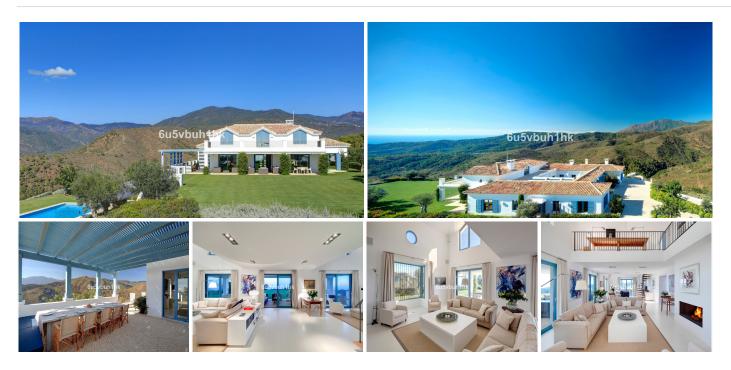

## Benahavis

REF# BEMR3746326 €4,900,000

| BEDS | BATHS | BUILT  | PLOT    | TERRACE |
|------|-------|--------|---------|---------|
| 5    | 6     | 682 m² | 6950 m² | 90 m²   |

A luxurious villa on a double plot (7.000m2) with panoramic views to the Mediterranean and the mountains. South to west facing. Fully private, quiet and peaceful. Gated and 24 hrs security.

Offering a nice combination of styles, modern Nordic inside and Andalucian outside.

Drive way leading to the property. Nice entrance with patio and fountain.

Main floor: Living area with high ceilings and fire place, separate dining and open plan fully fitted kitchen. Mezzanine for office or tv area. Master bedroom en suite with dressing area, two guest bedrooms en suite. Small bedroom next to the kitchen.

Covered and open terraces (porches 90m2, terraces 150+m2) with direct access to the gardens and pool area.

Lower floor, garden level: Guest bedroom en suite with salon, entertainment area, home cinema, bodega, garage.