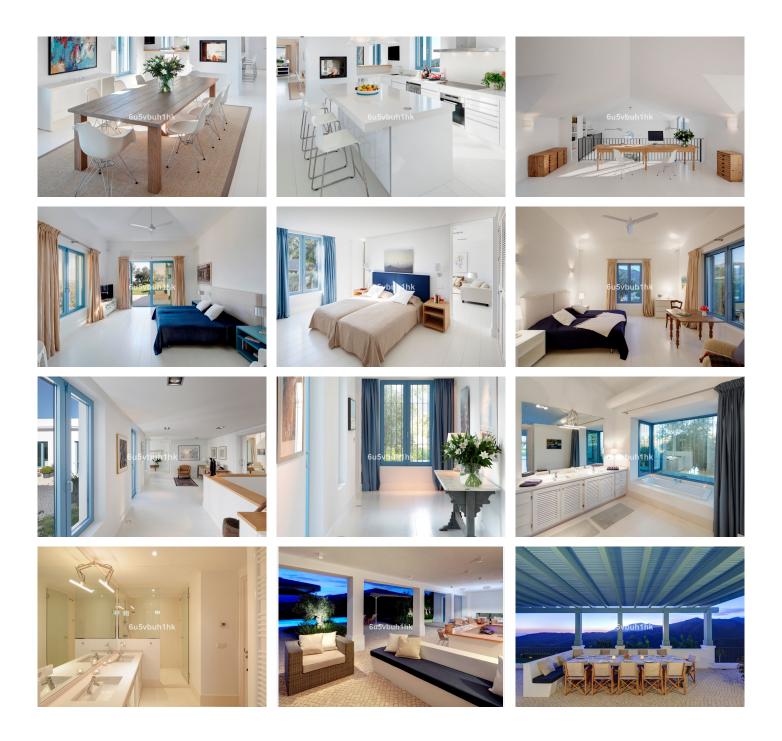

Offering a nice combination of styles, modern Nordic inside and Andalucian outside.

Drive way leading to the property. Nice entrance with patio and fountain.

Main floor: Living area with high ceilings and fire place, separate dining and open plan fully fitted kitchen. Mezzanine for office or tv area. Master bedroom en suite with dressing area, two guest bedrooms en suite. Small bedroom next to the kitchen.

Covered and open terraces (porches 90m2, terraces 150+m2) with direct access to the gardens and pool area.

Lower floor, garden level: Guest bedroom en suite with salon, entertainment area, home cinema, bodega, garage.

Outside dining and kitchen with BBQ area. Mature gardens with private pool.

+34 952 939 460 · info@bromleyestatesmarbella.com Urbanizacion El Rosario, CN340, Km 188, Marbella, Malaga 29603

Amenities, shops and beach appr. 15 minutes drive.