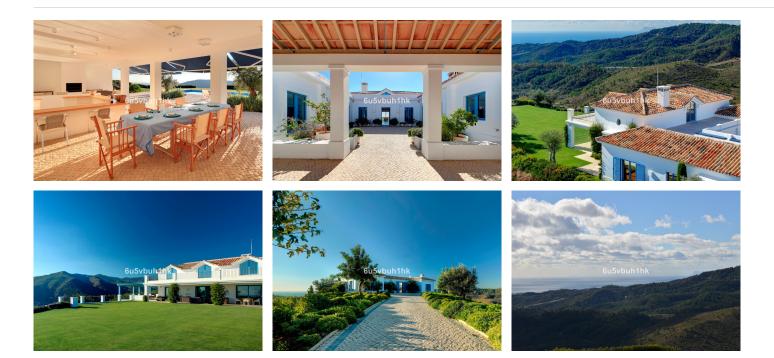

Covered and open terraces (porches 90m2, terraces 150+m2) with direct access to the gardens and pool area.

Lower floor, garden level: Guest bedroom en suite with salon, entertainment area, home cinema, bodega, garage.

Outside dining and kitchen with BBQ area. Mature gardens with private pool.

+34 952 939 460 · info@bromleyestatesmarbella.com Urbanizacion El Rosario, CN340, Km 188, Marbella, Malaga 29603

Amenities, shops and beach appr. 15 minutes drive.

The double plot offers the possibility to built more m2 and/or a separate guest house.

+34 952 939 460 · info@bromleyestatesmarbella.com Urbanizacion El Rosario, CN340, Km 188, Marbella, Malaga 29603