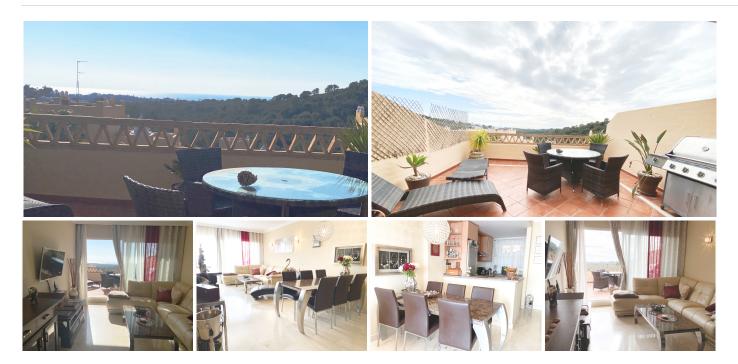

## Elviria

REF# BEMR3748762 €320,000

| BEDS | BATHS | BUILT | TERRACE |
|------|-------|-------|---------|
| 2    | 2     | 89 m² | 26 m²   |

NO VIEWINGS UNTIL END OF FEBRUARY 2025. Apartment with sea views in Santa Maria Village Elviria Marbella East.

Discover the perfect combination of views and tranquillity – within a short distance to the lively coastal destinations of Elviria, Cabopino and Marbella.

Very practical layout of this middle floor apartment with sea views offers living room with the dining area and direct access to a spacious south facing terrace with sea views, open plan kitchen,2bedrooms, 2 bathrooms, storage.

The property comes with an underground parking place. Quiet location within the complex with very well maintained gardens, several swimming pools and offering 24 hour security at the main entrance gate. From the sunny terrace views to the mountains and the sea.