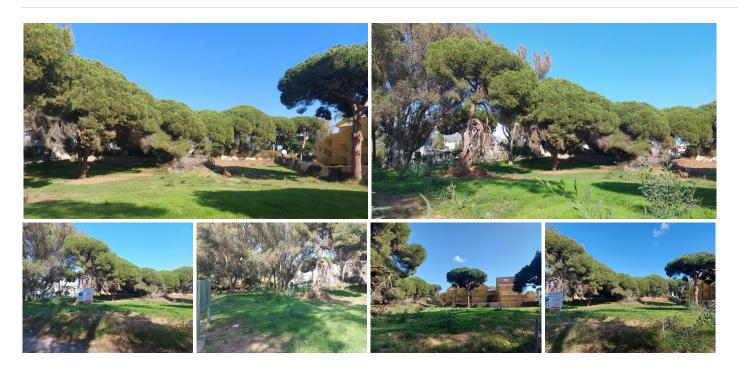

## RESIDENTIAL PLOT BEDROOMS BATHROOMS IN ELVIRIA

Elviria

REF# BEMR3753034 €1,525,000

BEDS BATHS BUILT PLOT  $m^2$  3860  $m^2$ 

Urban plot located in a residential area of Elviria, beach area. It is a plot of unconsolidated urban land, currently in the process of consolidation. Located just 250 meters from the beach. It has almost immediate access from the A-7 motorway. There is the possibility, once the urban development of the same, to build up to 3/4 detached single-family houses, having a wide road frontage, although everything depends on the last urban development that is given to the plot.