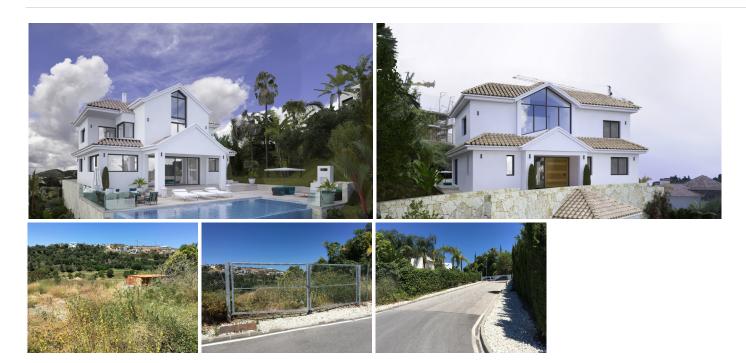

## PLOT WITH MODERN VILLA PROJECT – IDEAL SEA VIEWS – BENAHAVIS

Do not miss the excellent opportunity to acquire a fantastic plot with spectacular sea views within an established and highly sought after residential area, famous for its natural beauty, its infrastructures, its services, its security etc ...

Magnificent 1,490 m2 plot with almost 700 m2 of construction on 3 levels and fantastic sea views.