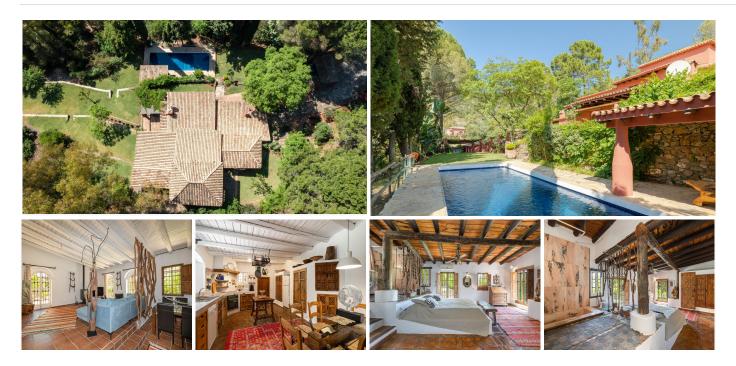

## Benahavis

REF# BEMR3778912 €2,395,000

| BEDS | BATHS | BUILT  | PLOT     | TERRACE |
|------|-------|--------|----------|---------|
| 9    | 4     | 552 m² | 17051 m² | 200 m²  |

Beautiful Land of 17,051 m2, with unique development potential on the edge of the village next to the town centre of Benahavis town, with many possibilities due to its ideal situation, with only one main entrance and same exit giving privacy and tranquillity. Within the 17.051 m2 plot there are two villas.

Main Villa: 5 Bedrooms, 3 Bathrooms.

Within walking distance from the village centre, this is an ideal quiet family holiday home with views over the Village and to the Ronda mountains. This typical Andalusian house was designed and built from local wood, Ronda tiles, old doors and local materials. It has a superb shaded barbecue dining terrace, large outdoor azure pool all set within more than 4 acres of mature gardens, lawns and woodland.

The sculptor owner has decorated the interior with an eclectic mix of ethnic and modern pieces, original sculptures and paintings, tiled kitchen and a large airy living room with plasma TV. It has to be seen to be appreciated, totally secluded but within a short walk of the many bars, cafes and restaurants that Benahavís affords.