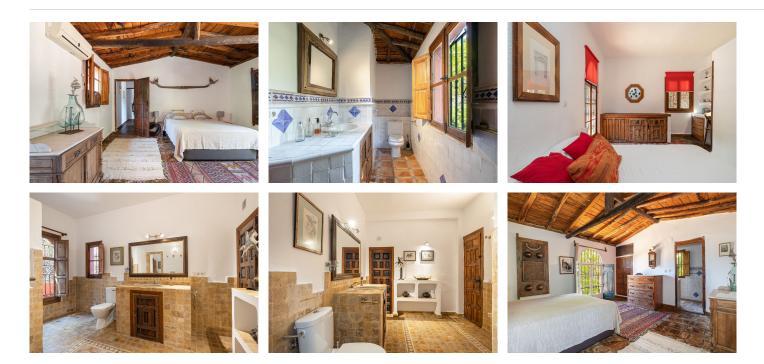

Main Villa: 5 Bedrooms, 3 Bathrooms.

Within walking distance from the village centre, this is an ideal quiet family holiday home with views over the Village and to the Ronda mountains. This typical Andalusian house was designed and built from local wood, Ronda tiles, old doors and local materials. It has a superb shaded barbecue dining terrace, large outdoor azure pool all set within more than 4 acres of mature gardens, lawns and woodland.

The sculptor owner has decorated the interior with an eclectic mix of ethnic and modern pieces, original sculptures and paintings, tiled kitchen and a large airy living room with plasma TV. It has to be seen to be appreciated, totally secluded but within a short walk of the many bars, cafes and restaurants that Benahavís affords.