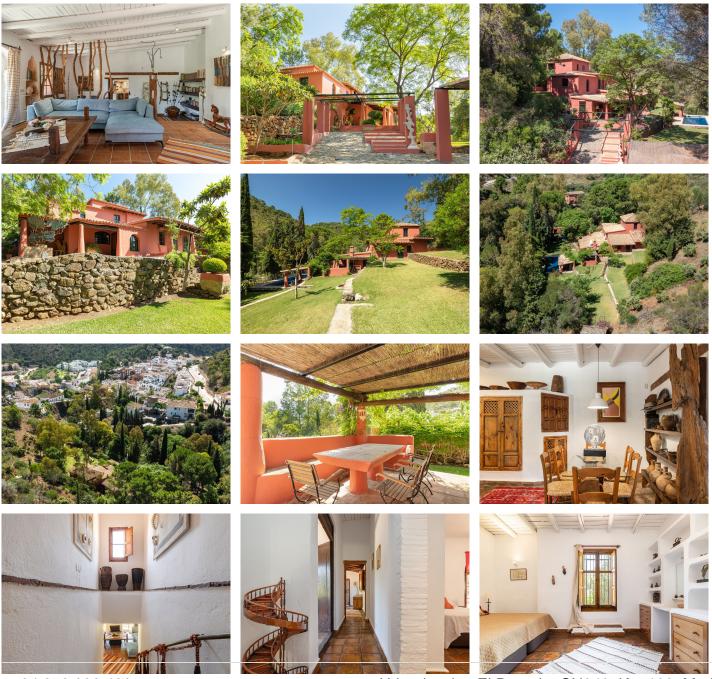

Main Villa: 5 Bedrooms, 3 Bathrooms.

Within walking distance from the village centre, this is an ideal quiet family holiday home with views over the Village and to the Ronda mountains. This typical Andalusian house was designed and built from local wood, Ronda tiles, old doors and local materials. It has a superb shaded barbecue dining terrace, large outdoor azure pool all set within more than 4 acres of mature gardens, lawns and woodland.

The sculptor owner has decorated the interior with an eclectic mix of ethnic and modern pieces, original sculptures and paintings, tiled kitchen and a large airy living room with plasma TV. It has to be seen to be appreciated, totally secluded but within a short walk of the many bars, cafes and restaurants that Benahavís affords.

Both Properties are five minutes walk to the centre of the town with all the day to day needs at your doorstep, all in a lovely quiet and relaxed environment surrounded by Nature.

This property benefits from a future development, once the urbanistic plan of Benahavís is approved there will be the option to develop this spectacular plot making it one of the most valuable ones in Benahavís village nowadays.