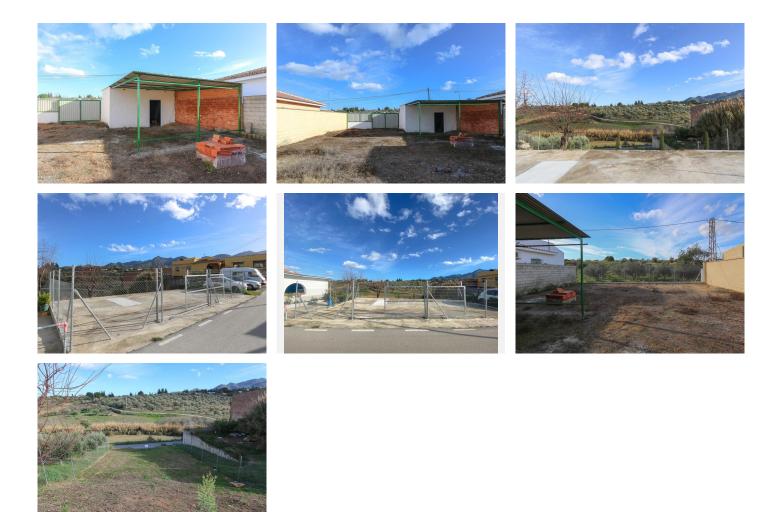

## REF# BEMR3785299 €180,000

| BEDS | BATHS | BUILT | PLOT   |
|------|-------|-------|--------|
|      |       | 46 m² | 835 m² |

Storeroom sitting on a rustic plot in Alhaurín de la Torre.

- . 835m2 plot
- . Good location
- . 46m2 storeroom

Situated between the two Alhauríns and boasting great access, this 46m2 storeroom sits on a plot of 835m2. Half of the plot is flat and the other slopes, perfect for fruit trees.

Although the property doesn't currently have water and electricity, they could be connected easily.