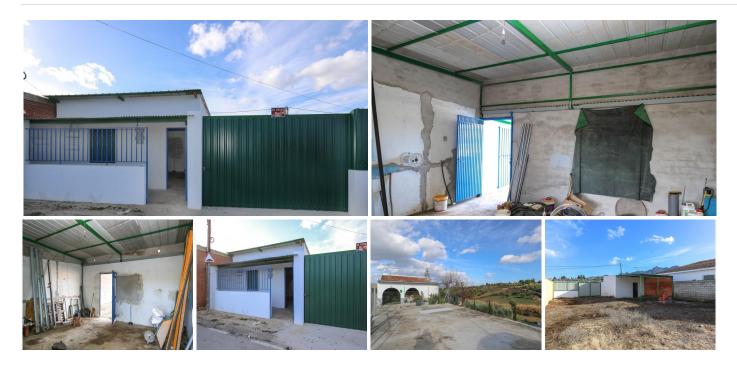

## REF# BEMR3785299 €180,000

| BEDS | BATHS | BUILT | PLOT   |
|------|-------|-------|--------|
|      |       | 46 m² | 835 m² |

Storeroom sitting on a rustic plot in Alhaurín de la Torre.

- . 835m2 plot
- . Good location
- . 46m2 storeroom

Situated between the two Alhauríns and boasting great access, this 46m2 storeroom sits on a plot of 835m2. Half of the plot is flat and the other slopes, perfect for fruit trees.

Although the property doesn't currently have water and electricity, they could be connected easily.