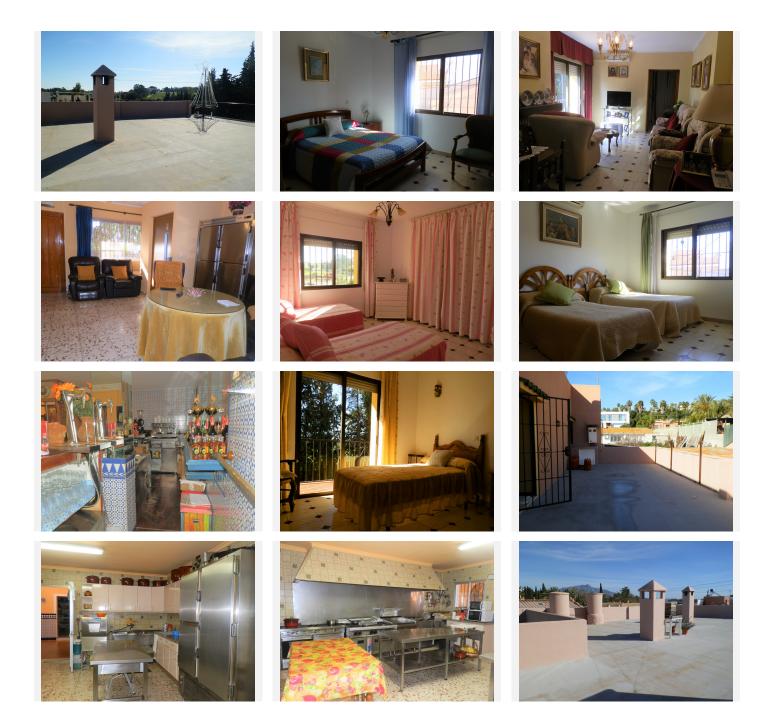

On entrance to the Restaurant area of the property you are welcomed by a very large dining area with seating for over 100 covers with Bar area, and open fireplace, this then leads through to a further dining area very cozy with approx extra 60 covers, then leads through to a covered terrace area with sliding doors again a further approx 60 covers, then leads out to an amazing outside courtyard, again with the potential for approx 200 further covers. To the rear of the property is also a double garage, a large storage room / larder, great size kitchen, and a separate lounge area with access to the lift that takes you up to the 4 bedroom apartment. The apartment consists of 4 good size double bedrooms 2 bathrooms, kitchen and

## BROMLEY ESTATES Marbella

lounge dining with good golf views, there is also a covered terrace area which is currently used as storage then leads out to a further open terrace leading up to a magnificent roof solarium. This is an absolute must see property.