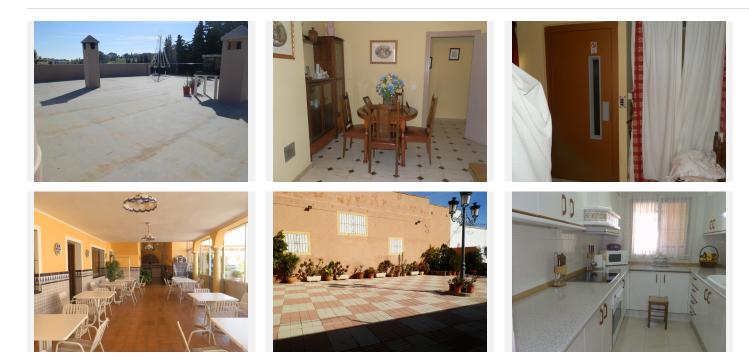

On entrance to the Restaurant area of the property you are welcomed by a very large dining area with seating for over 100 covers with Bar area, and open fireplace, this then leads through to a further dining area very cozy with approx extra 60 covers, then leads through to a covered terrace area with sliding doors again a further approx 60 covers, then leads out to an amazing outside courtyard, again with the potential for approx 200 further covers. To the rear of the property is also a double garage, a large storage room / larder, great size kitchen, and a separate lounge area with access to the lift that takes you up to the 4 bedroom apartment. The apartment consists of 4 good size double bedrooms 2 bathrooms, kitchen and

## BROMLEY ESTATES Marbella

lounge dining with good golf views, there is also a covered terrace area which is currently used as storage then leads out to a further open terrace leading up to a magnificent roof solarium. This is an absolute must see property.