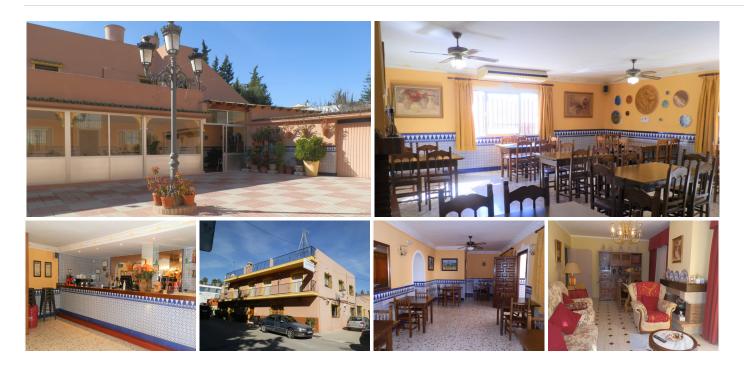

This is an investment opportunity to purchase this amazing piece of Real Estate, under the Municipal of Benahavis. The property has been ran as a very successfull Restaurant for over 40 years, but the time has come for a new owner. This property has huge potential as it also has a 4bedroom apartment upstairs, which is accessed via its own front door also with a roof solarium. The possibilities are endless with this property as it has the potential to be re opened as a Restaurant, or to be turned into a fantastic family home, Boutique Hotel many other options are a possibility.

On entrance to the Restaurant area of the property you are welcomed by a very large dining area with seating for over 100 covers with Bar area, and open fireplace, this then leads through to a further dining area very cozy with approx extra 60 covers, then leads through to a covered terrace area with sliding doors again a further approx 60 covers, then leads out to an amazing outside courtyard, again with the potential for approx 200 further covers. To the rear of the property is also a double garage, a large storage room / larder, great size kitchen, and a separate lounge area with access to the lift that takes you up to the 4 bedroom apartment. The apartment consists of 4 good size double bedrooms 2 bathrooms, kitchen and