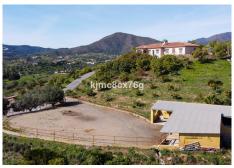

In the middle area of ??the farm there is a paddock, with a stable of approximately 30 m2, a barn and an annex that currently use chickens but can be adapted again for horses.

Finally, in the lower part of the farm there is a small house with an area of ??around 65 m2, plus several additional blocks, as well as a large flat garden and flooring area.