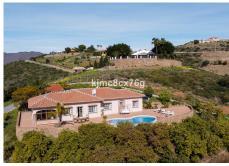

Impressive 3-level finca located on an elevated plot in Entrerríos, giving it spaciousness, lots of privacy as well as great panoramic views of golf, countryside and sea.

In the upper part of the estate is the main rustic-style villa, which consists of an entrance hall, living room with fireplace and dining room with access to the terrace, large kitchen, four double bedrooms (two of them en suite), three bathrooms and basement. With beautiful panoramic views to enjoy from its large terrace and pool.