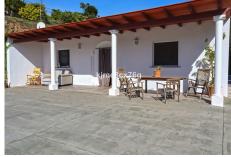

Impressive 3-level finca located on an elevated plot in Entrerríos, giving it spaciousness, lots of privacy as well as great panoramic views of golf, countryside and sea.

In the upper part of the estate is the main rustic-style villa, which consists of an entrance hall, living room with fireplace and dining room with access to the terrace, large kitchen, four double bedrooms (two of them en suite), three bathrooms and basement. With beautiful panoramic views to enjoy from its large terrace and pool.

In the middle area of ??the farm there is a paddock, with a stable of approximately 30 m2, a barn and an annex that currently use chickens but can be adapted again for horses.

Finally, in the lower part of the farm there is a small house with an area of ??around 65 m2, plus several additional blocks, as well as a large flat garden and flooring area.