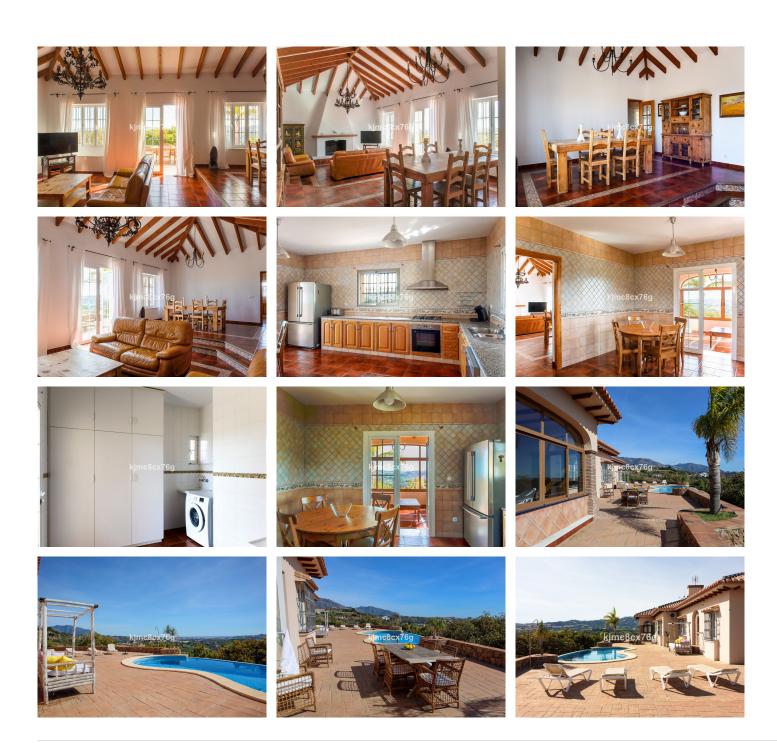

Impressive 3-level finca located on an elevated plot in Entrerríos, giving it spaciousness, lots of privacy as well as great panoramic views of golf, countryside and sea.

In the upper part of the estate is the main rustic-style villa, which consists of an entrance hall, living room with fireplace and dining room with access to the terrace, large kitchen, four double bedrooms (two of them en suite), three bathrooms and basement. With beautiful panoramic views to enjoy from its large terrace and pool.