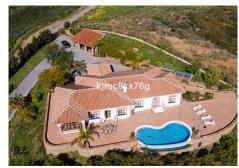

Impressive 3-level finca located on an elevated plot in Entrerríos, giving it spaciousness, lots of privacy as well as great panoramic views of golf, countryside and sea.

In the upper part of the estate is the main rustic-style villa, which consists of an entrance hall, living room with fireplace and dining room with access to the terrace, large kitchen, four double bedrooms (two of them en suite), three bathrooms and basement. With beautiful panoramic views to enjoy from its large terrace and pool.