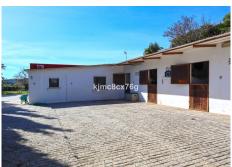

In the middle area of ??the farm there is a paddock, with a stable of approximately 30 m2, a barn and an annex that currently use chickens but can be adapted again for horses.

Finally, in the lower part of the farm there is a small house with an area of ??around 65 m2, plus several additional blocks, as well as a large flat garden and flooring area.