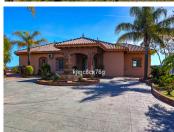

Impressive 3-level finca located on an elevated plot in Entrerríos, giving it spaciousness, lots of privacy as well as great panoramic views of golf, countryside and sea.

In the upper part of the estate is the main rustic-style villa, which consists of an entrance hall, living room with fireplace and dining room with access to the terrace, large kitchen, four double bedrooms (two of them en suite), three bathrooms and basement. With beautiful panoramic views to enjoy from its large terrace and pool.