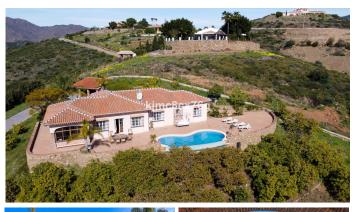

Impressive 3-level finca located on an elevated plot in Entrerríos, giving it spaciousness, lots of privacy as well as great panoramic views of golf, countryside and sea.

In the upper part of the estate is the main rustic-style villa, which consists of an entrance hall, living room with fireplace and dining room with access to the terrace, large kitchen, four double bedrooms (two of them en suite), three bathrooms and basement. With beautiful panoramic views to enjoy from its large terrace and pool.