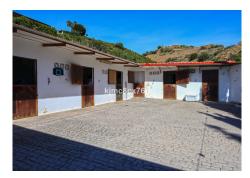

In the middle area of ??the farm there is a paddock, with a stable of approximately 30 m2, a barn and an annex that currently use chickens but can be adapted again for horses.

Finally, in the lower part of the farm there is a small house with an area of ??around 65 m2, plus several additional blocks, as well as a large flat garden and flooring area.