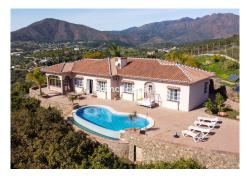

Impressive 3-level finca located on an elevated plot in Entrerríos, giving it spaciousness, lots of privacy as well as great panoramic views of golf, countryside and sea.

In the upper part of the estate is the main rustic-style villa, which consists of an entrance hall, living room with fireplace and dining room with access to the terrace, large kitchen, four double bedrooms (two of them en suite), three bathrooms and basement. With beautiful panoramic views to enjoy from its large terrace and pool.