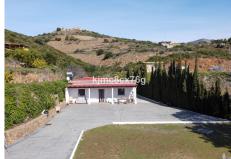

In the middle area of ??the farm there is a paddock, with a stable of approximately 30 m2, a barn and an annex that currently use chickens but can be adapted again for horses.

Finally, in the lower part of the farm there is a small house with an area of ??around 65 m2, plus several additional blocks, as well as a large flat garden and flooring area.