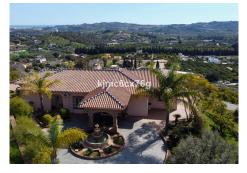

Impressive 3-level finca located on an elevated plot in Entrerríos, giving it spaciousness, lots of privacy as well as great panoramic views of golf, countryside and sea.

In the upper part of the estate is the main rustic-style villa, which consists of an entrance hall, living room with fireplace and dining room with access to the terrace, large kitchen, four double bedrooms (two of them en suite), three bathrooms and basement. With beautiful panoramic views to enjoy from its large terrace and pool.