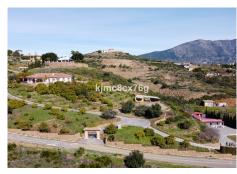

In the middle area of ??the farm there is a paddock, with a stable of approximately 30 m2, a barn and an annex that currently use chickens but can be adapted again for horses.

Finally, in the lower part of the farm there is a small house with an area of ??around 65 m2, plus several additional blocks, as well as a large flat garden and flooring area.

### **BROMLEY ESTATES**

Marbella

The property, with a livestock and tourist exploitation license (for the main house), has olive trees, avocados and 3 terraces of oranges, mangoes, figs and custard apples, all natural and ecological for the enjoyment of their owners. The entire farm is connected by pavement to be able to move easily within it.