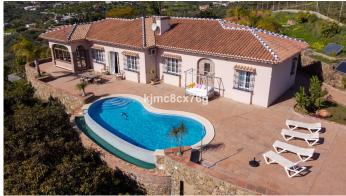

Impressive 3-level finca located on an elevated plot in Entrerríos, giving it spaciousness, lots of privacy as well as great panoramic views of golf, countryside and sea.

In the upper part of the estate is the main rustic-style villa, which consists of an entrance hall, living room with fireplace and dining room with access to the terrace, large kitchen, four double bedrooms (two of them en suite), three bathrooms and basement. With beautiful panoramic views to enjoy from its large terrace and pool.