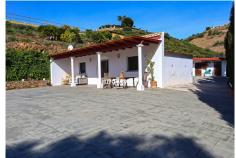

In the middle area of ??the farm there is a paddock, with a stable of approximately 30 m2, a barn and an annex that currently use chickens but can be adapted again for horses.

Finally, in the lower part of the farm there is a small house with an area of ??around 65 m2, plus several additional blocks, as well as a large flat garden and flooring area.