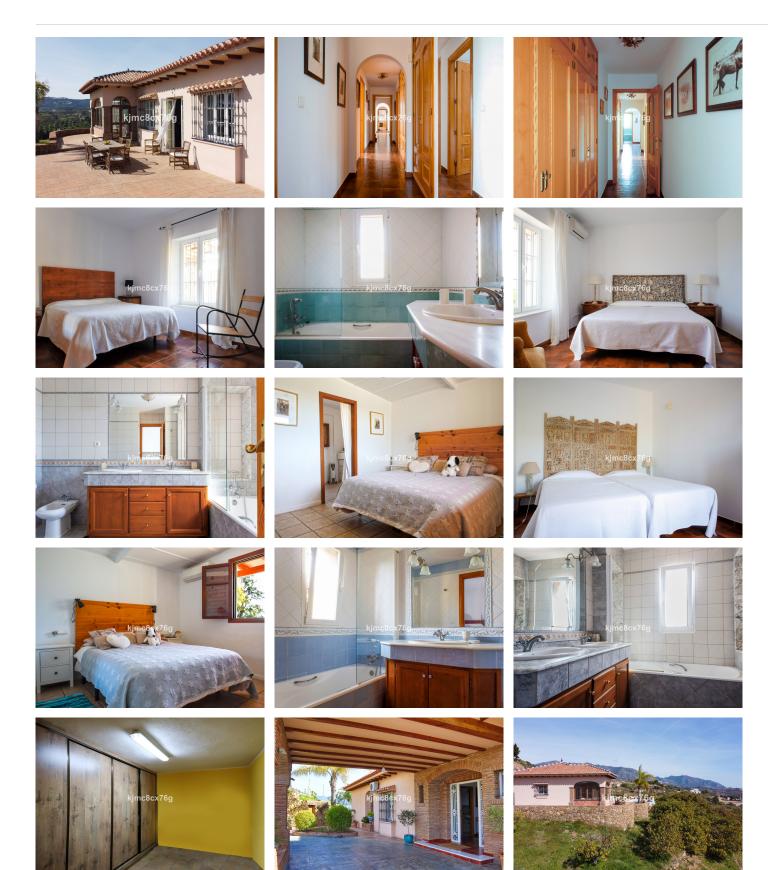

Impressive 3-level finca located on an elevated plot in Entrerríos, giving it spaciousness, lots of privacy as well as great panoramic views of golf, countryside and sea.

In the upper part of the estate is the main rustic-style villa, which consists of an entrance hall, living room with fireplace and dining room with access to the terrace, large kitchen, four double bedrooms (two of them en suite), three bathrooms and basement. With beautiful panoramic views to enjoy from its large terrace and pool.