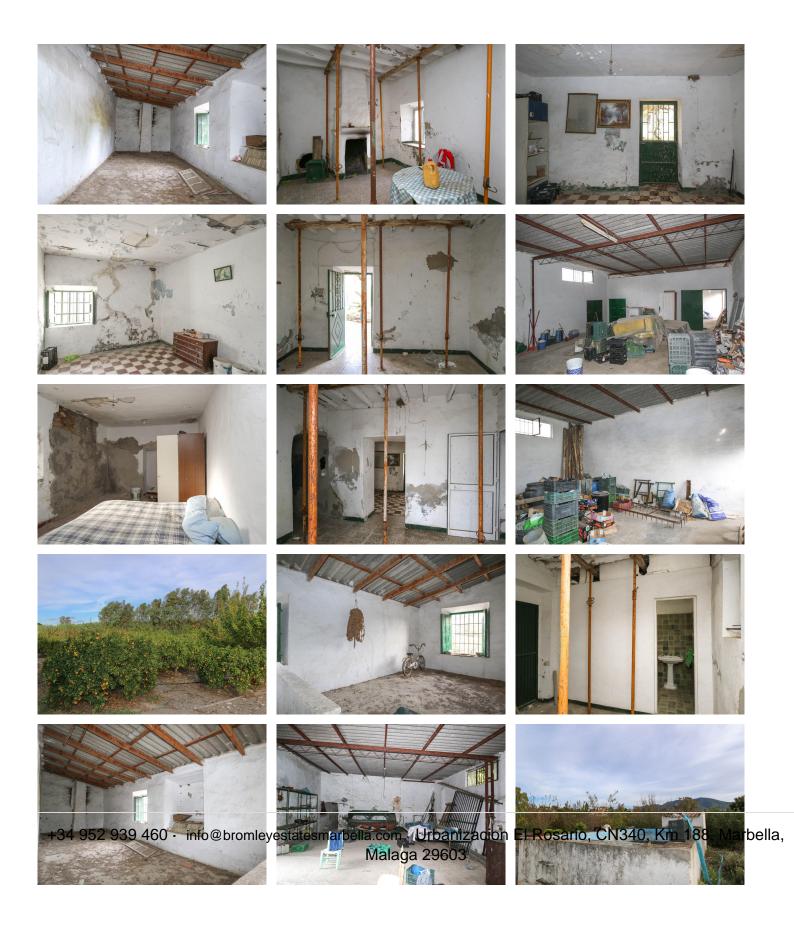

## PLOT BEDROOMS BATHROOMS IN COIN

Coin

REF# BEMR3797671 €850,000

BEDS BATHS BUILT PLOT 400 m<sup>2</sup> 74000 m<sup>2</sup>

A gorgeous plot, brimming with business opportunity.

This plot in Coin with a large ruin has a great abundance of fruit trees.

With multiple sources of water including 3 wells and irrigation water, there is a huge opportunity here for agricultural business.

Coin is the central town of the Guadalhorce valley. It is the place to be for locals and farmers living in the surrounding villages, as Coin offers a wide range of shops (Mercadona, Dia, Aldi, Lidl), garages, agricultural stores and fruterias (local fruit and vegetable stores).