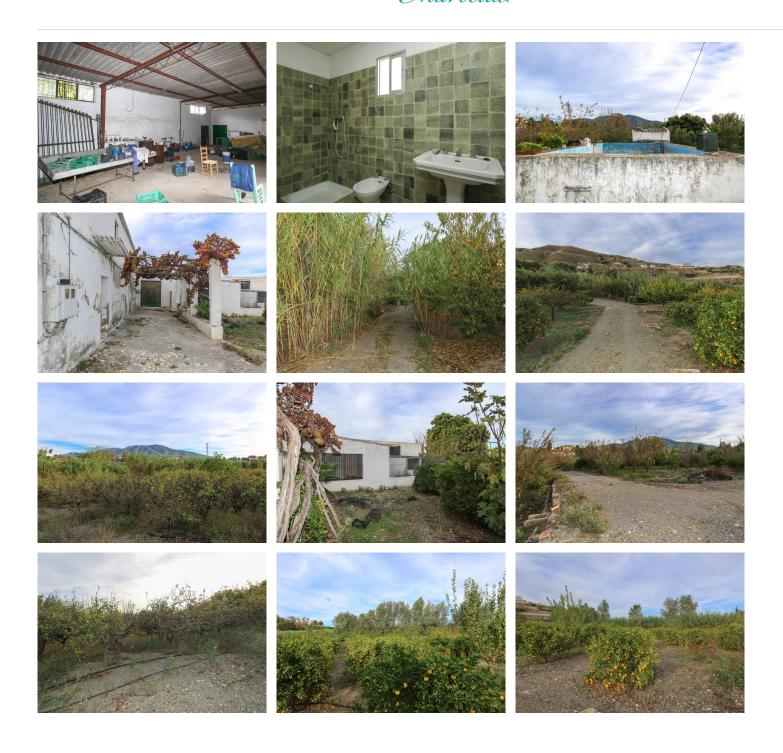

## PLOT BEDROOMS BATHROOMS IN COIN

Coin

REF# BEMR3797671 €850,000

BEDS BATHS BUILT PLOT 400 m<sup>2</sup> 74000 m<sup>2</sup>

A gorgeous plot, brimming with business opportunity.

This plot in Coin with a large ruin has a great abundance of fruit trees.

With multiple sources of water including 3 wells and irrigation water, there is a huge opportunity here for agricultural business.

Coin is the central town of the Guadalhorce valley. It is the place to be for locals and farmers living in the surrounding villages, as Coin offers a wide range of shops (Mercadona, Dia, Aldi, Lidl), garages, agricultural stores and fruterias (local fruit and vegetable stores).