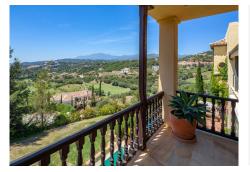

Have you ever wanted to live in a Moorish palace?

This dream luxury villa situated in an elevated plot offering uninterrupted views over the golf course all the way to the Mediterranean Sea, Atlas Mountains and Gibraltar. This spacious villa blends Alhambra Moorish architecture (using the same craftsmen who restored the prestigious Hotel Alhambra Palace) with traditional and modern style in a truly individual way. It is built over four floors around a central atrium with fountains and electronic skylight.

Finally, a solarium with spectacular 360-degree views over the golf course, of the surrounding mountains and countryside and the coats of Spain and Africa a covered kitchenette, dining area, covered and uncovered leisure areas. There is a lift from the lower level to every floor including solarium.