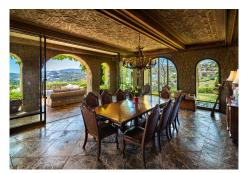

The main entrance to the property is located at ground level, which comprises a large fully fitted kitchen with informal dining area and connected to the formal dining area, outside covered terrace with built-in barbeque offering beautiful area to alfresco dining, cozy room to the side of the Kitchen which can be used as an informal TV room, guest cloakroom, large vaulted lounge complete with working fireplace and floor to ceiling sliding steel doors giving direct access to the open terrace, on the side of the living room is a library. The first floor distributes in 5 large double bedrooms all with en-suite bathrooms, each bedroom has its own