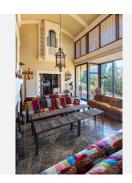

Have you ever wanted to live in a Moorish palace?

This dream luxury villa situated in an elevated plot offering uninterrupted views over the golf course all the way to the Mediterranean Sea, Atlas Mountains and Gibraltar. This spacious villa blends Alhambra Moorish architecture (using the same craftsmen who restored the prestigious Hotel Alhambra Palace) with traditional and modern style in a truly individual way. It is built over four floors around a central atrium with fountains and electronic skylight.

The main entrance to the property is located at ground level, which comprises a large fully fitted kitchen with informal dining area and connected to the formal dining area, outside covered terrace with built-in barbeque offering beautiful area to alfresco dining, cozy room to the side of the Kitchen which can be used as an informal TV room, guest cloakroom, large vaulted lounge complete with working fireplace and floor to ceiling sliding steel doors giving direct access to the open terrace, on the side of the living room is a library. The first floor distributes in 5 large double bedrooms all with en-suite bathrooms, each bedroom has its own