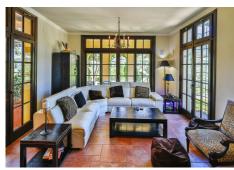

The main entrance to the property is located at ground level, which comprises a large fully fitted kitchen with informal dining area and connected to the formal dining area, outside covered terrace with built-in barbeque offering beautiful area to alfresco dining, cozy room to the side of the Kitchen which can be used as an informal TV room, guest cloakroom, large vaulted lounge complete with working fireplace and floor to ceiling sliding steel doors giving direct access to the open terrace, on the side of the living room is a library. The first floor distributes in 5 large double bedrooms all with en-suite bathrooms, each bedroom has its own