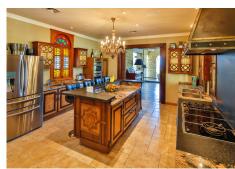

The main entrance to the property is located at ground level, which comprises a large fully fitted kitchen with informal dining area and connected to the formal dining area, outside covered terrace with built-in barbeque offering beautiful area to alfresco dining, cozy room to the side of the Kitchen which can be used as an informal TV room, guest cloakroom, large vaulted lounge complete with working fireplace and floor to ceiling sliding steel doors giving direct access to the open terrace, on the side of the living room is a library. The first floor distributes in 5 large double bedrooms all with en-suite bathrooms, each bedroom has its own