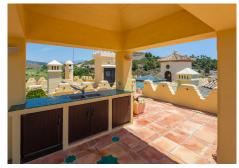

The main entrance to the property is located at ground level, which comprises a large fully fitted kitchen with informal dining area and connected to the formal dining area, outside covered terrace with built-in barbeque offering beautiful area to alfresco dining, cozy room to the side of the Kitchen which can be used as an informal TV room, guest cloakroom, large vaulted lounge complete with working fireplace and floor to ceiling sliding steel doors giving direct access to the open terrace, on the side of the living room is a library. The first floor distributes in 5 large double bedrooms all with en-suite bathrooms, each bedroom has its own