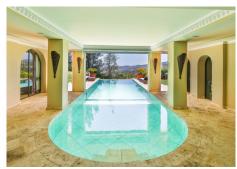

## BROMLEY ESTATES Marbella

large terrace with unrestricted views.

The lower ground floor comprises; large indoor outdoor heated infinity pool, which has electrically operated solar panel on the pool effortlessly, retracts at the touch of a button, gymnasium, separate changing room for the pool and gymnasium, cinema room, games room, laundry room, and two completely separate apartments.