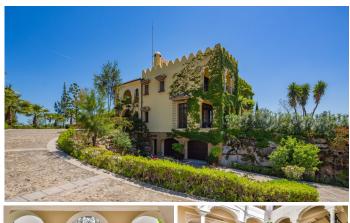

Have you ever wanted to live in a Moorish palace?

This dream luxury villa situated in an elevated plot offering uninterrupted views over the golf course all the way to the Mediterranean Sea, Atlas Mountains and Gibraltar. This spacious villa blends Alhambra Moorish architecture (using the same craftsmen who restored the prestigious Hotel Alhambra Palace) with traditional and modern style in a truly individual way. It is built over four floors around a central atrium with fountains and electronic skylight.

A truly unique property.