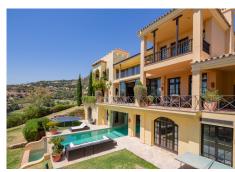

Have you ever wanted to live in a Moorish palace?

This dream luxury villa situated in an elevated plot offering uninterrupted views over the golf course all the way to the Mediterranean Sea, Atlas Mountains and Gibraltar. This spacious villa blends Alhambra Moorish architecture (using the same craftsmen who restored the prestigious Hotel Alhambra Palace) with traditional and modern style in a truly individual way. It is built over four floors around a central atrium with fountains and electronic skylight.

The main entrance to the property is located at ground level, which comprises a large fully fitted kitchen with informal dining area and connected to the formal dining area, outside covered terrace with built-in barbeque offering beautiful area to alfresco dining, cozy room to the side of the Kitchen which can be used as an informal TV room, guest cloakroom, large vaulted lounge complete with working fireplace and floor to ceiling sliding steel doors giving direct access to the open terrace, on the side of the living room is a library. The first floor distributes in 5 large double bedrooms all with en-suite bathrooms, each bedroom has its own