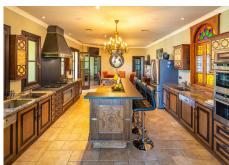

The main entrance to the property is located at ground level, which comprises a large fully fitted kitchen with informal dining area and connected to the formal dining area, outside covered terrace with built-in barbeque offering beautiful area to alfresco dining, cozy room to the side of the Kitchen which can be used as an informal TV room, guest cloakroom, large vaulted lounge complete with working fireplace and floor to ceiling sliding steel doors giving direct access to the open terrace, on the side of the living room is a library. The first floor distributes in 5 large double bedrooms all with en-suite bathrooms, each bedroom has its own