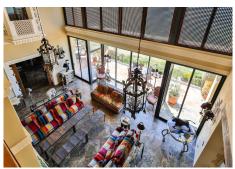

The main entrance to the property is located at ground level, which comprises a large fully fitted kitchen with informal dining area and connected to the formal dining area, outside covered terrace with built-in barbeque offering beautiful area to alfresco dining, cozy room to the side of the Kitchen which can be used as an informal TV room, guest cloakroom, large vaulted lounge complete with working fireplace and floor to ceiling sliding steel doors giving direct access to the open terrace, on the side of the living room is a library. The first floor distributes in 5 large double bedrooms all with en-suite bathrooms, each bedroom has its own