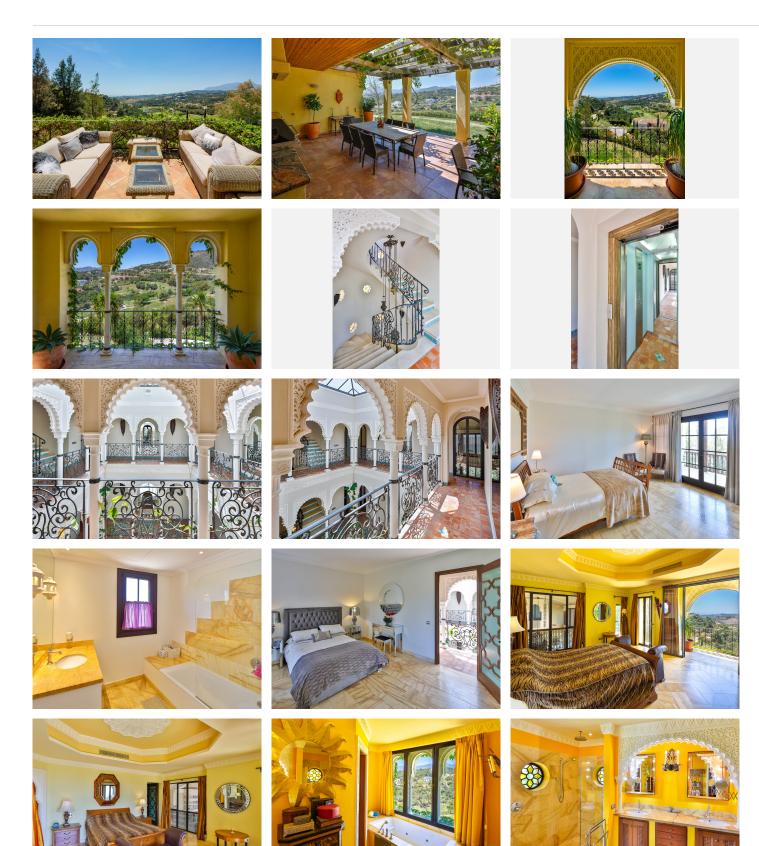

Have you ever wanted to live in a Moorish palace?

This dream luxury villa situated in an elevated plot offering uninterrupted views over the golf course all the way to the Mediterranean Sea, Atlas Mountains and Gibraltar. This spacious villa blends Alhambra Moorish architecture (using the same craftsmen who restored the prestigious Hotel Alhambra Palace) with traditional and modern style in a truly individual way. It is built over four floors around a central atrium with fountains and electronic skylight.

The main entrance to the property is located at ground level, which comprises a large fully fitted kitchen with informal dining area and connected to the formal dining area, outside covered terrace with built-in barbeque offering beautiful area to alfresco dining, cozy room to the side of the Kitchen which can be used as an informal TV room, guest cloakroom, large vaulted lounge complete with working fireplace and floor to ceiling sliding steel doors giving direct access to the open terrace, on the side of the living room is a library. The first floor distributes in 5 large double bedrooms all with en-suite bathrooms, each bedroom has its own

## BROMLEY ESTATES Marbella

large terrace with unrestricted views.

The lower ground floor comprises; large indoor outdoor heated infinity pool, which has electrically operated solar panel on the pool effortlessly, retracts at the touch of a button, gymnasium, separate changing room for the pool and gymnasium, cinema room, games room, laundry room, and two completely separate apartments.

Finally, a solarium with spectacular 360-degree views over the golf course, of the surrounding mountains and countryside and the coats of Spain and Africa a covered kitchenette, dining area, covered and uncovered leisure areas. There is a lift from the lower level to every floor including solarium.