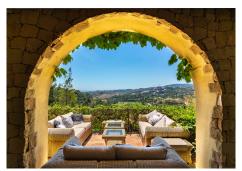

Finally, a solarium with spectacular 360-degree views over the golf course, of the surrounding mountains and countryside and the coats of Spain and Africa a covered kitchenette, dining area, covered and uncovered leisure areas. There is a lift from the lower level to every floor including solarium.