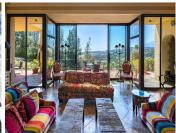

Have you ever wanted to live in a Moorish palace?

This dream luxury villa situated in an elevated plot offering uninterrupted views over the golf course all the way to the Mediterranean Sea, Atlas Mountains and Gibraltar. This spacious villa blends Alhambra Moorish architecture (using the same craftsmen who restored the prestigious Hotel Alhambra Palace) with traditional and modern style in a truly individual way. It is built over four floors around a central atrium with fountains and electronic skylight.

The main entrance to the property is located at ground level, which comprises a large fully fitted kitchen with informal dining area and connected to the formal dining area, outside covered terrace with built-in barbeque offering beautiful area to alfresco dining, cozy room to the side of the Kitchen which can be used as an informal TV room, guest cloakroom, large vaulted lounge complete with working fireplace and floor to ceiling sliding steel doors giving direct access to the open terrace, on the side of the living room is a library. The first floor distributes in 5 large double bedrooms all with en-suite bathrooms, each bedroom has its own