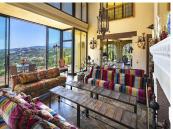

Have you ever wanted to live in a Moorish palace?

This dream luxury villa situated in an elevated plot offering uninterrupted views over the golf course all the way to the Mediterranean Sea, Atlas Mountains and Gibraltar. This spacious villa blends Alhambra Moorish architecture (using the same craftsmen who restored the prestigious Hotel Alhambra Palace) with traditional and modern style in a truly individual way. It is built over four floors around a central atrium with fountains and electronic skylight.

The main entrance to the property is located at ground level, which comprises a large fully fitted kitchen with informal dining area and connected to the formal dining area, outside covered terrace with built-in barbeque offering beautiful area to alfresco dining, cozy room to the side of the Kitchen which can be used as an informal TV room, guest cloakroom, large vaulted lounge complete with working fireplace and floor to ceiling sliding steel doors giving direct access to the open terrace, on the side of the living room is a library. The first floor distributes in 5 large double bedrooms all with en-suite bathrooms, each bedroom has its own