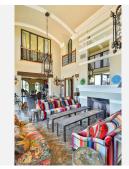

Have you ever wanted to live in a Moorish palace?

This dream luxury villa situated in an elevated plot offering uninterrupted views over the golf course all the way to the Mediterranean Sea, Atlas Mountains and Gibraltar. This spacious villa blends Alhambra Moorish architecture (using the same craftsmen who restored the prestigious Hotel Alhambra Palace) with traditional and modern style in a truly individual way. It is built over four floors around a central atrium with fountains and electronic skylight.

The main entrance to the property is located at ground level, which comprises a large fully fitted kitchen with informal dining area and connected to the formal dining area, outside covered terrace with built-in barbeque offering beautiful area to alfresco dining, cozy room to the side of the Kitchen which can be used as an informal TV room, guest cloakroom, large vaulted lounge complete with working fireplace and floor to ceiling sliding steel doors giving direct access to the open terrace, on the side of the living room is a library. The first floor distributes in 5 large double bedrooms all with en-suite bathrooms, each bedroom has its own