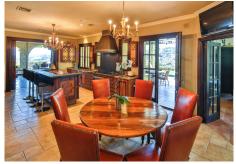

The main entrance to the property is located at ground level, which comprises a large fully fitted kitchen with informal dining area and connected to the formal dining area, outside covered terrace with built-in barbeque offering beautiful area to alfresco dining, cozy room to the side of the Kitchen which can be used as an informal TV room, guest cloakroom, large vaulted lounge complete with working fireplace and floor to ceiling sliding steel doors giving direct access to the open terrace, on the side of the living room is a library. The first floor distributes in 5 large double bedrooms all with en-suite bathrooms, each bedroom has its own