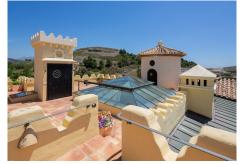

Finally, a solarium with spectacular 360-degree views over the golf course, of the surrounding mountains and countryside and the coats of Spain and Africa a covered kitchenette, dining area, covered and uncovered leisure areas. There is a lift from the lower level to every floor including solarium.