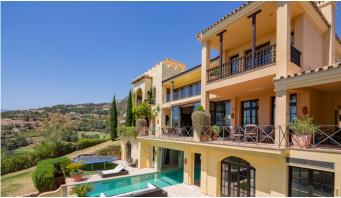

The main entrance to the property is located at ground level, which comprises a large fully fitted kitchen with informal dining area and connected to the formal dining area, outside covered terrace with built-in barbeque offering beautiful area to alfresco dining, cozy room to the side of the Kitchen which can be used as an informal TV room, guest cloakroom, large vaulted lounge complete with working fireplace and floor to ceiling sliding steel doors giving direct access to the open terrace, on the side of the living room is a library. The first floor distributes in 5 large double bedrooms all with en-suite bathrooms, each bedroom has its own

## BROMLEY ESTATES Marbella

large terrace with unrestricted views.

The lower ground floor comprises; large indoor outdoor heated infinity pool, which has electrically operated solar panel on the pool effortlessly, retracts at the touch of a button, gymnasium, separate changing room for the pool and gymnasium, cinema room, games room, laundry room, and two completely separate apartments.