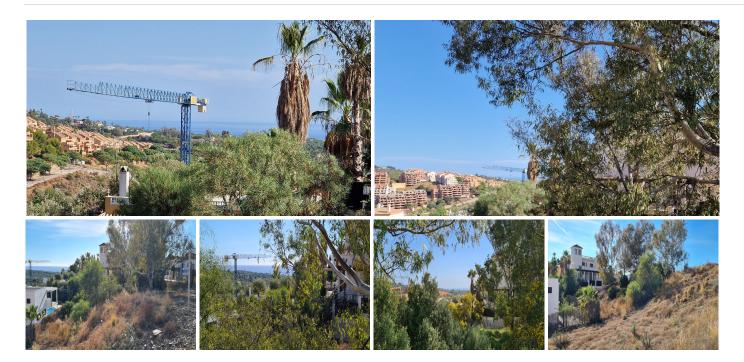

Exceptional Plot For Sale. FANTASTIC SEA VIEWS!! Residential zone, Elveria, Marbella. 1.059 sq meters. Contact us for more details and a real or virtual viewing.

Plans will allow a build of circa 400 Sq meters and of course the villa can be designed exactly to your taste and take full advantage of the beautiful views.

A building licence in this area is nor a problem. There are already other luxury villas built in this residential zone, making this application for building all the easier.

Create the perfect villa just how you want it and make it happen.

The property will not be overlooked, so privacy is guaranteed, and as we all kow, it's all about Location, Location, Location!!

Viewing can be arranged by giving us a call on the number on our homepage.