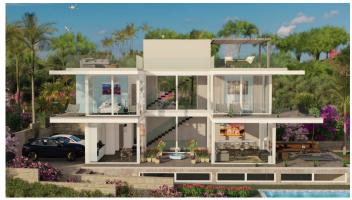

## HOUSE 5 BEDROOMS 4 BATHROOMS IN CARIB PLAYA

Carib Playa

REF# BEMR3812785 €1,800,000

| BEDS | BATHS | BUILT  | PLOT   |
|------|-------|--------|--------|
| 5    | 4     | 270 m² | 730 m² |

#### **Property Highlights**

- •Stunning contemporary-modern design
- •Sea views
- •Off-plan project, with opportunity to customise
- Privileged location, yet close to amenities

#### The Villa

- •Very spacious and exclusive luxury villa
- •South orientation, which is accentuated in the entire concept of the villa.
- •Elegant, contemporary-modern design, based on the fusion of comfort and luxury with the surrounding natural beauty
- Stunning views towards the sea
- •Built with quality materials and with sophisticated details.
- •Utmost care will be paid to the esthetical aspects whilst also paying utmost attention to create an ecofriendly, low maintenance home.
- •Opportunity to customize many aspects of the villa to your personal preferences.
- •Building license should be granted during summer 2020
- Construction completion time of about 6 to 8 months