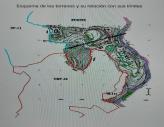

Given the orientation of the land, exposure to the sun is total over the entire area.

In total, there is 15,591M2 of land on which a maximum of 195 homes can be built.

Of these 15.591M2 are available to build 10,913M2 on which a total of 136 homes and/or a "Pueblo Mediterráneo" can be build (depending on what the developer prefers).

The remaining 4,677 M2 are designated for building "VPO" homes (up to 59 units maximum).

Please note that we have a list of buyers (!) who are eager to purchase the VPO homes.