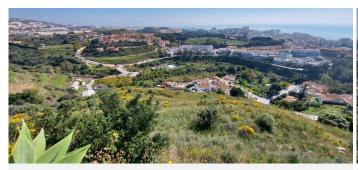

## RESIDENTIAL PLOT BEDROOMS BATHROOMS IN BENALMADENA COSTA

Benalmadena Costa

REF# BEMR3823444 €6,000,000

BEDS BATHS BUILT PLOT

15591 m<sup>2</sup> 15591 m<sup>2</sup>

The orientation is, fundamentally, north, south and east and in any of these winds you can enjoy extraordinary views that go from the southern slope of the town to the sea.

Given the orientation of the land, exposure to the sun is total over the entire area.

In total, there is 15,591M2 of land on which a maximum of 195 homes can be built.

Of these 15.591M2 are available to build 10,913M2 on which a total of 136 homes and/or a "Pueblo Mediterráneo" can be build (depending on what the developer prefers).