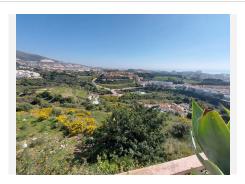

## RESIDENTIAL PLOT BEDROOMS BATHROOMS IN BENALMADENA COSTA

Benalmadena Costa

REF# BEMR3823444 €6,000,000

BEDS BATHS BUILT PLOT

15591 m<sup>2</sup> 15591 m<sup>2</sup>

The orientation is, fundamentally, north, south and east and in any of these winds you can enjoy extraordinary views that go from the southern slope of the town to the sea.

Given the orientation of the land, exposure to the sun is total over the entire area.

In total, there is 15,591M2 of land on which a maximum of 195 homes can be built.

Of these 15.591M2 are available to build 10,913M2 on which a total of 136 homes and/or a "Pueblo Mediterráneo" can be build (depending on what the developer prefers).