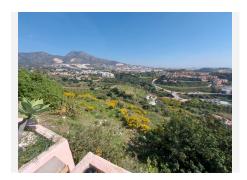

Given the orientation of the land, exposure to the sun is total over the entire area.

In total, there is 15,591M2 of land on which a maximum of 195 homes can be built.

Of these 15.591M2 are available to build 10,913M2 on which a total of 136 homes and/or a "Pueblo Mediterráneo" can be build (depending on what the developer prefers).