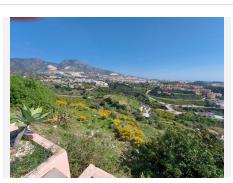

Given the orientation of the land, exposure to the sun is total over the entire area.

In total, there is 15,591M2 of land on which a maximum of 195 homes can be built.

Of these 15.591M2 are available to build 10,913M2 on which a total of 136 homes and/or a "Pueblo Mediterráneo" can be build (depending on what the developer prefers).