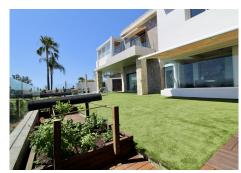

Mediterranean style villa on the frontline golf course of Atalaya with fantastic sea views and views to Gibraltar. 626m2 plot at one level, splendid garden, private pool and whirlpool. From the main entrance you get to an elegant living room with fireplace and separate dining room, both with access to the covered terrace. The large modern kitchen has room for a breakfast area. On the first floor is the master bedroom with access to the large terrace from which you have wonderful views. There are two more bedrooms on the same floor. There are hardwood floors on the first floor, the rest is marble floor, underfloor heating. There is a parking for 2 cars and a seperate one bedroom apartment. Villa for sale in Benahavis – Costa del Sol – Andalucia – Spain.