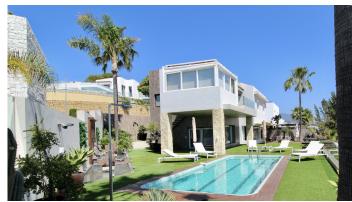

## HOUSE 4 BEDROOMS 4 BATHROOMS IN BENAHAVIS

Benahavis

REF# BEMR3830872 €1,750,000

| BEDS | BATHS | BUILT  | PLOT               | TERRACE |
|------|-------|--------|--------------------|---------|
| 4    | 4     | 372 m² | 626 m <sup>2</sup> | 44 m²   |

Mediterranean style villa on the frontline golf course of Atalaya with fantastic sea views and views to Gibraltar. 626m2 plot at one level, splendid garden, private pool and whirlpool. From the main entrance you get to an elegant living room with fireplace and separate dining room, both with access to the covered terrace. The large modern kitchen has room for a breakfast area. On the first floor is the master bedroom with access to the large terrace from which you have wonderful views. There are two more bedrooms on the same floor. There are hardwood floors on the first floor, the rest is marble floor, underfloor heating. There is a parking for 2 cars and a seperate one bedroom apartment. Villa for sale in Benahavis – Costa del Sol – Andalucia – Spain.