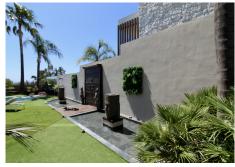

Mediterranean style villa on the frontline golf course of Atalaya with fantastic sea views and views to Gibraltar. 626m2 plot at one level, splendid garden, private pool and whirlpool. From the main entrance you get to an elegant living room with fireplace and separate dining room, both with access to the covered terrace. The large modern kitchen has room for a breakfast area. On the first floor is the master bedroom with access to the large terrace from which you have wonderful views. There are two more bedrooms on the same floor. There are hardwood floors on the first floor, the rest is marble floor, underfloor heating. There is a parking for 2 cars and a seperate one bedroom apartment. Villa for sale in Benahavis – Costa del Sol – Andalucia – Spain.