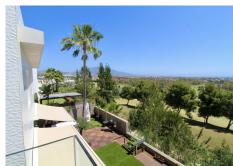

Mediterranean style villa on the frontline golf course of Atalaya with fantastic sea views and views to Gibraltar. 626m2 plot at one level, splendid garden, private pool and whirlpool. From the main entrance you get to an elegant living room with fireplace and separate dining room, both with access to the covered terrace. The large modern kitchen has room for a breakfast area. On the first floor is the master bedroom with access to the large terrace from which you have wonderful views. There are two more bedrooms on the same floor. There are hardwood floors on the first floor, the rest is marble floor, underfloor heating. There is a parking for 2 cars and a seperate one bedroom apartment. Villa for sale in Benahavis – Costa del Sol – Andalucia – Spain.