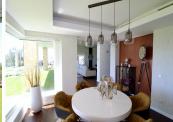

Mediterranean style villa on the frontline golf course of Atalaya with fantastic sea views and views to Gibraltar. 626m2 plot at one level, splendid garden, private pool and whirlpool. From the main entrance you get to an elegant living room with fireplace and separate dining room, both with access to the covered terrace. The large modern kitchen has room for a breakfast area. On the first floor is the master bedroom with access to the large terrace from which you have wonderful views. There are two more bedrooms on the same floor. There are hardwood floors on the first floor, the rest is marble floor, underfloor heating. There is a parking for 2 cars and a seperate one bedroom apartment. Villa for sale in Benahavis – Costa del Sol – Andalucia – Spain.