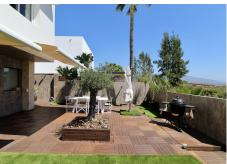

Mediterranean style villa on the frontline golf course of Atalaya with fantastic sea views and views to Gibraltar. 626m2 plot at one level, splendid garden, private pool and whirlpool. From the main entrance you get to an elegant living room with fireplace and separate dining room, both with access to the covered terrace. The large modern kitchen has room for a breakfast area. On the first floor is the master bedroom with access to the large terrace from which you have wonderful views. There are two more bedrooms on the same floor. There are hardwood floors on the first floor, the rest is marble floor, underfloor heating. There is a parking for 2 cars and a seperate one bedroom apartment. Villa for sale in Benahavis – Costa del Sol – Andalucia – Spain.