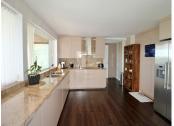

Mediterranean style villa on the frontline golf course of Atalaya with fantastic sea views and views to Gibraltar. 626m2 plot at one level, splendid garden, private pool and whirlpool. From the main entrance you get to an elegant living room with fireplace and separate dining room, both with access to the covered terrace. The large modern kitchen has room for a breakfast area. On the first floor is the master bedroom with access to the large terrace from which you have wonderful views. There are two more bedrooms on the same floor. There are hardwood floors on the first floor, the rest is marble floor, underfloor heating. There is a parking for 2 cars and a seperate one bedroom apartment. Villa for sale in Benahavis – Costa del Sol – Andalucia – Spain.