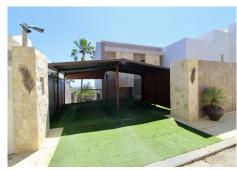

Mediterranean style villa on the frontline golf course of Atalaya with fantastic sea views and views to Gibraltar. 626m2 plot at one level, splendid garden, private pool and whirlpool. From the main entrance you get to an elegant living room with fireplace and separate dining room, both with access to the covered terrace. The large modern kitchen has room for a breakfast area. On the first floor is the master bedroom with access to the large terrace from which you have wonderful views. There are two more bedrooms on the same floor. There are hardwood floors on the first floor, the rest is marble floor, underfloor heating. There is a parking for 2 cars and a seperate one bedroom apartment. Villa for sale in Benahavis – Costa del Sol – Andalucia – Spain.