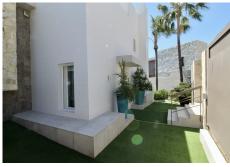

Mediterranean style villa on the frontline golf course of Atalaya with fantastic sea views and views to Gibraltar. 626m2 plot at one level, splendid garden, private pool and whirlpool. From the main entrance you get to an elegant living room with fireplace and separate dining room, both with access to the covered terrace. The large modern kitchen has room for a breakfast area. On the first floor is the master bedroom with access to the large terrace from which you have wonderful views. There are two more bedrooms on the same floor. There are hardwood floors on the first floor, the rest is marble floor, underfloor heating. There is a parking for 2 cars and a seperate one bedroom apartment. Villa for sale in Benahavis – Costa del Sol – Andalucia – Spain.