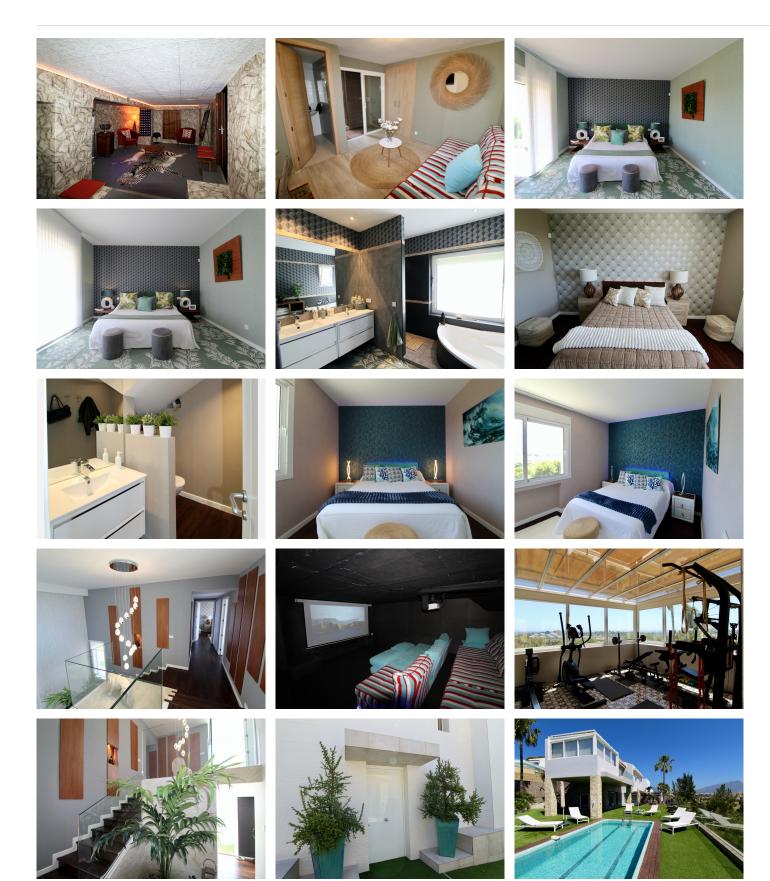

Mediterranean style villa on the frontline golf course of Atalaya with fantastic sea views and views to Gibraltar. 626m2 plot at one level, splendid garden, private pool and whirlpool. From the main entrance you get to an elegant living room with fireplace and separate dining room, both with access to the covered terrace. The large modern kitchen has room for a breakfast area. On the first floor is the master bedroom with access to the large terrace from which you have wonderful views. There are two more bedrooms on the same floor. There are hardwood floors on the first floor, the rest is marble floor, underfloor heating. There is a parking for 2 cars and a seperate one bedroom apartment. Villa for sale in Benahavis – Costa del Sol – Andalucia – Spain.