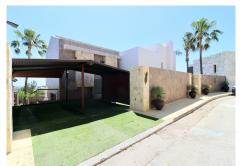

Mediterranean style villa on the frontline golf course of Atalaya with fantastic sea views and views to Gibraltar. 626m2 plot at one level, splendid garden, private pool and whirlpool. From the main entrance you get to an elegant living room with fireplace and separate dining room, both with access to the covered terrace. The large modern kitchen has room for a breakfast area. On the first floor is the master bedroom with access to the large terrace from which you have wonderful views. There are two more bedrooms on the same floor. There are hardwood floors on the first floor, the rest is marble floor, underfloor heating. There is a parking for 2 cars and a seperate one bedroom apartment. Villa for sale in Benahavis – Costa del Sol – Andalucia – Spain.