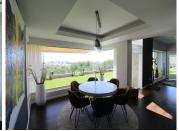

Mediterranean style villa on the frontline golf course of Atalaya with fantastic sea views and views to Gibraltar. 626m2 plot at one level, splendid garden, private pool and whirlpool. From the main entrance you get to an elegant living room with fireplace and separate dining room, both with access to the covered terrace. The large modern kitchen has room for a breakfast area. On the first floor is the master bedroom with access to the large terrace from which you have wonderful views. There are two more bedrooms on the same floor. There are hardwood floors on the first floor, the rest is marble floor, underfloor heating. There is a parking for 2 cars and a seperate one bedroom apartment. Villa for sale in Benahavis – Costa del Sol – Andalucia – Spain.