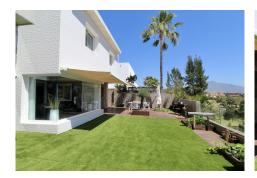

Mediterranean style villa on the frontline golf course of Atalaya with fantastic sea views and views to Gibraltar. 626m2 plot at one level, splendid garden, private pool and whirlpool. From the main entrance you get to an elegant living room with fireplace and separate dining room, both with access to the covered terrace. The large modern kitchen has room for a breakfast area. On the first floor is the master bedroom with access to the large terrace from which you have wonderful views. There are two more bedrooms on the same floor. There are hardwood floors on the first floor, the rest is marble floor, underfloor heating. There is a parking for 2 cars and a seperate one bedroom apartment. Villa for sale in Benahavis – Costa del Sol – Andalucia – Spain.