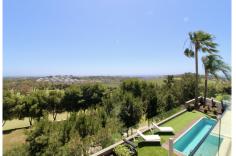

Mediterranean style villa on the frontline golf course of Atalaya with fantastic sea views and views to Gibraltar. 626m2 plot at one level, splendid garden, private pool and whirlpool. From the main entrance you get to an elegant living room with fireplace and separate dining room, both with access to the covered terrace. The large modern kitchen has room for a breakfast area. On the first floor is the master bedroom with access to the large terrace from which you have wonderful views. There are two more bedrooms on the same floor. There are hardwood floors on the first floor, the rest is marble floor, underfloor heating. There is a parking for 2 cars and a seperate one bedroom apartment. Villa for sale in Benahavis – Costa del Sol – Andalucia – Spain.