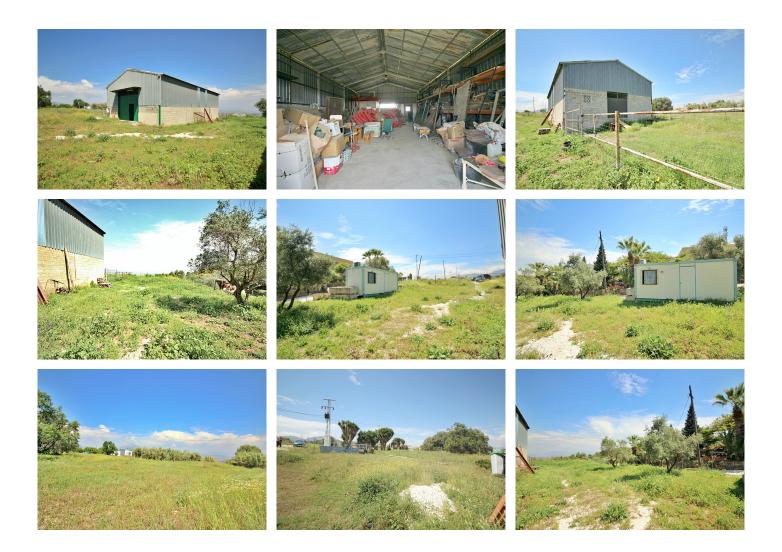

Distribution: It has an area of 200 m2 (20x10x8) and is located on a 12000 m2 semi-fenced plot.

The warehouse has 2 entrances, one front and one rear, both manual. You have the possibility of making a mezzanine because it has the appropriate height.

The warehouse has two rooms at the rear that can be transformed into offices.

The urban plot on which the house of your dreams can be built is located in front of the warehouse.

+34 952 939 460 · info@bromleyestatesmarbella.com Urbanizacion El Rosario, CN340, Km 188, Marbella, Malaga 29603

If you want to invest, this is your moment, it is a warehouse with a plot that has a lot of potential.