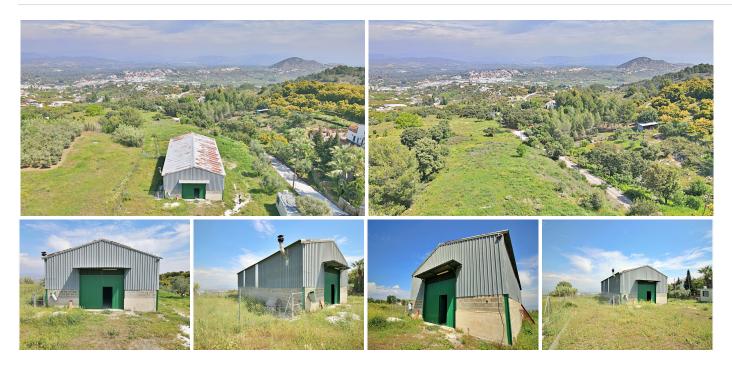

## WAREHOUSE IN COIN

Coin

REF# BEMR3840301 €400,000

| BEDS | BATHS | BUILT  | PLOT                 |
|------|-------|--------|----------------------|
| 0    | 0     | 200 m² | 12000 m <sup>2</sup> |

200 m2 industrial warehouse on a 12,000 m2 plot and a 400 m2 urban plot in a highly sought-after urbanization in Coin, just 1 min by car from the main road.

It is in a very good area near the school and surrounded by a green area with views of the town, it is suitable for setting up any type of business, apart from it, an urbanization is planned to be built in front of it, so it is a very good investment.

Distribution: It has an area of 200 m2 (20x10x8) and is located on a 12000 m2 semi-fenced plot.

The warehouse has 2 entrances, one front and one rear, both manual. You have the possibility of making a mezzanine because it has the appropriate height.

The warehouse has two rooms at the rear that can be transformed into offices.

The urban plot on which the house of your dreams can be built is located in front of the warehouse.

+34 952 939 460 · info@bromleyestatesmarbella.com Urbanizacion El Rosario, CN340, Km 188, Marbella, Malaga 29603