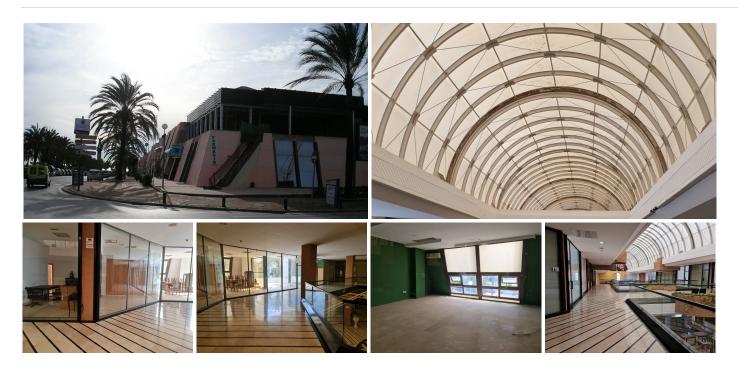

## OFFICE BEDROOMS BATHROOMS IN PUERTO BANÚS

Puerto Banús

REF# BEMR3842242 €156,000

BEDS BATHS BUILT 39 m<sup>2</sup>

Nice 39 m2 office on the top floor of a large commercial business center, in Puerto Banus, a step away from the famous CORTE INGLES.

The office is completely diaphonous, it will be prepared, with beautiful views of the avenue, morning sun, EAST..

The views are spectacular to the sea.

All kinds of businesses in the Shopping Center, elevator, garages, etc.

Without a doubt an excellent investment. so much to dedicate it to the rent, as for office, or any type of business.

Do not hesitate if you want to be in the same Puerto Banus, acquire this wonderful office. at a bargain price.