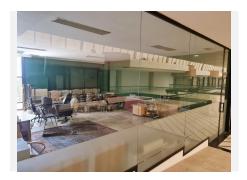

## COMMERCIAL BEDROOMS BATHROOMS IN PUERTO BANÚS

Puerto Banús

REF# BEMR3842263 €625,000

BEDS BATHS BUILT TERRACE

156 m<sup>2</sup> 20 m<sup>2</sup>

Nice 156 m2 plus 20 M2 terrace m2 office on the top floor of a large commercial business center, in Puerto Banus, a step away from the famous CORTE INGLES.

The office is completely diaphonous, it will be prepared, with beautiful views of the avenue, morning sun, EAST..

The views are spectacular to the sea.

All kinds of businesses in the Shopping Center, elevator, garages, etc.

Without a doubt an excellent investment. so much to dedicate it to the rent, as for office, or any type of business.

Do not hesitate if you want to be in the same Puerto Banus, acquire this wonderful office. at a bargain price.