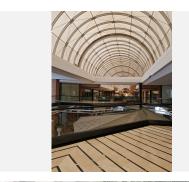

## COMMERCIAL BEDROOMS BATHROOMS IN PUERTO BANÚS

Puerto Banús

REF# BEMR3842263 €625,000

BEDS BATHS BUILT TERRACE

156 m<sup>2</sup> 20 m<sup>2</sup>

Nice 156 m2 plus 20 M2 terrace m2 office on the top floor of a large commercial business center, in Puerto Banus, a step away from the famous CORTE INGLES.

The office is completely diaphonous, it will be prepared, with beautiful views of the avenue, morning sun, EAST..

The views are spectacular to the sea.

All kinds of businesses in the Shopping Center, elevator, garages, etc.

Without a doubt an excellent investment. so much to dedicate it to the rent, as for office, or any type of business.

Do not hesitate if you want to be in the same Puerto Banus, acquire this wonderful office. at a bargain price.