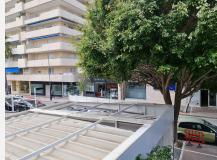

## COMMERCIAL BEDROOMS BATHROOMS IN PUERTO BANÚS

Puerto Banús

REF# BEMR3842263 €625,000

BEDS BATHS BUILT TERRACE

156 m<sup>2</sup> 20 m<sup>2</sup>

Nice 156 m2 plus 20 M2 terrace m2 office on the top floor of a large commercial business center, in Puerto Banus, a step away from the famous CORTE INGLES.

The office is completely diaphonous, it will be prepared, with beautiful views of the avenue, morning sun, EAST..

The views are spectacular to the sea.

All kinds of businesses in the Shopping Center, elevator, garages, etc.