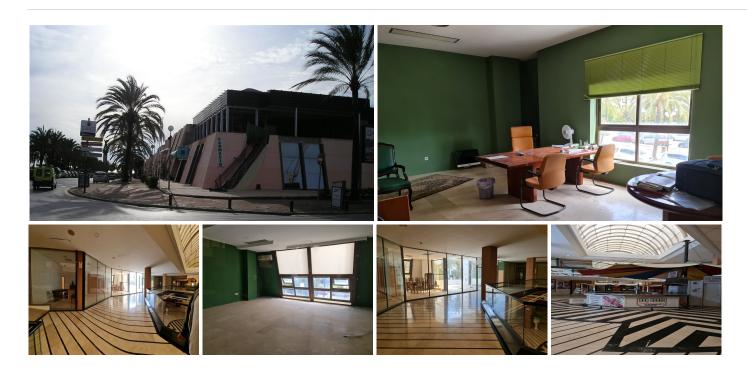

## COMMERCIAL BEDROOMS BATHROOMS IN PUERTO BANÚS

Puerto Banús

REF# BEMR3842263 €625,000

BEDS BATHS BUILT TERRACE

156 m<sup>2</sup> 20 m<sup>2</sup>

Nice 156 m2 plus 20 M2 terrace m2 office on the top floor of a large commercial business center, in Puerto Banus, a step away from the famous CORTE INGLES.

The office is completely diaphonous, it will be prepared, with beautiful views of the avenue, morning sun, EAST..

The views are spectacular to the sea.

All kinds of businesses in the Shopping Center, elevator, garages, etc.

Without a doubt an excellent investment. so much to dedicate it to the rent, as for office, or any type of business.

Do not hesitate if you want to be in the same Puerto Banus, acquire this wonderful office. at a bargain price.