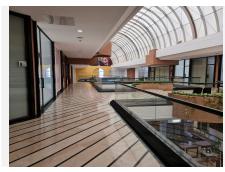

## COMMERCIAL BEDROOMS BATHROOMS IN PUERTO BANÚS

Puerto Banús

REF# BEMR3842263 €625,000

BEDS BATHS BUILT TERRACE

156 m<sup>2</sup> 20 m<sup>2</sup>

Nice 156 m2 plus 20 M2 terrace m2 office on the top floor of a large commercial business center, in Puerto Banus, a step away from the famous CORTE INGLES.

The office is completely diaphonous, it will be prepared, with beautiful views of the avenue, morning sun, EAST..

The views are spectacular to the sea.

All kinds of businesses in the Shopping Center, elevator, garages, etc.

Without a doubt an excellent investment. so much to dedicate it to the rent, as for office, or any type of business.

Do not hesitate if you want to be in the same Puerto Banus, acquire this wonderful office. at a bargain price.