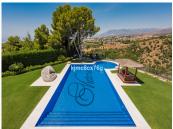

## **BROMLEY ESTATES**

Marbella

villa, heated pool, Automatic irrigation system, Satellite tv, plenty full of storage space, garden lights.