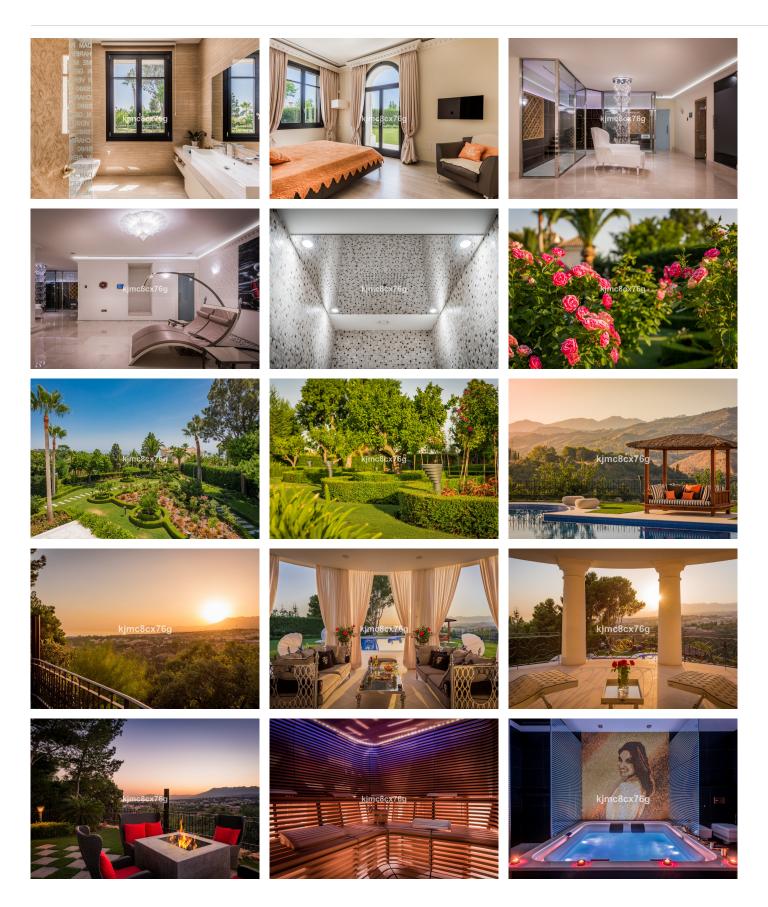

Luxury 7 bedroom villa in Hacienda Las Chapas, Marbella East. It's the most elegant villas district in the eastern part of Marbella. The residential community offers 24 hours security service.

This modern villa built on a plot of 4037 m2 with a great view of Mediterranean Sea, the coast of Africa and Marbella's highest mountain La Concha. This beautifull private villa is built with the best quality and designed by a renown Architect who integrated it in the natural landscape of the area. The owners of villa can enjoy an excellent manicured garden. House with a perfect location, just 10 minutes east of Marbella city centre and 30 minutes to Malaga airport and close to the best sandy beaches and world famous Nikki Beach club.

By entering the Villa the ground floor opens to a spacious living room with fire place, a dining room, an office, a guest toilet and a fully equipped kitchen. The lower area of the villa offers a hammam bath, sauna, laundry area, guest toilet and 2 separate guest or staff apartments. The top floor has 5 bedrooms en suite with direct access to large terraces with fantastic sea and mountain views. Extra features: Domotic control +34 952 939 460 info@bromleyestatesmarbella.com Urbanizacion El Rosario, CN340, Km 188, Marbella, Malaga 29603

## **BROMLEY ESTATES**

Marbella

villa, heated pool, Automatic irrigation system, Satellite tv, plenty full of storage space, garden lights.