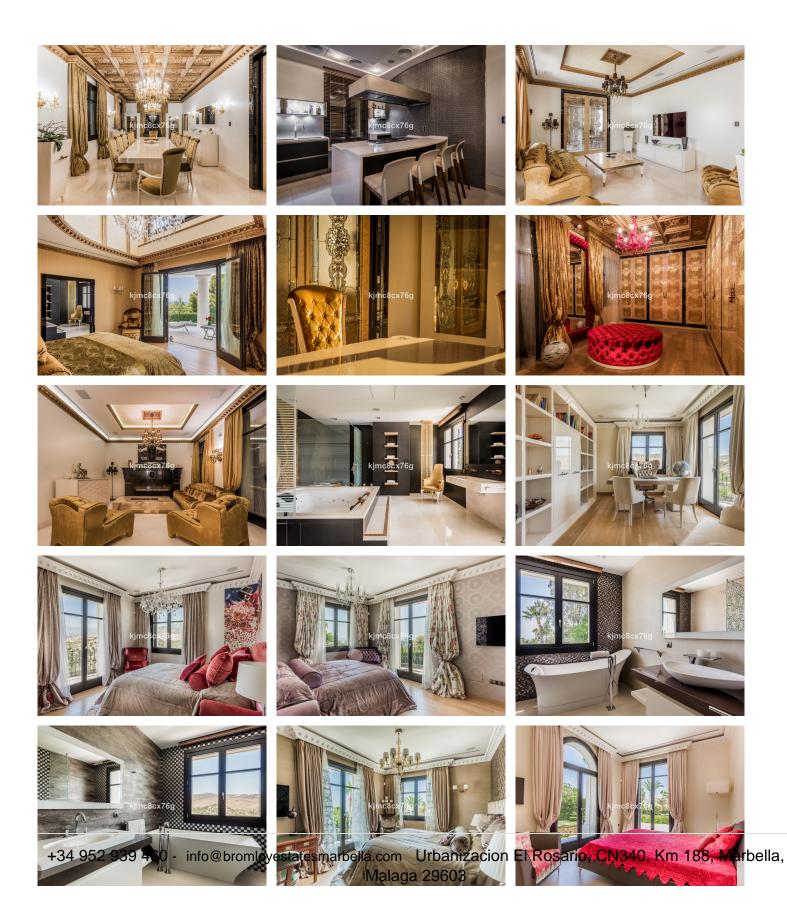

Luxury 7 bedroom villa in Hacienda Las Chapas, Marbella East. It's the most elegant villas district in the eastern part of Marbella. The residential community offers 24 hours security service.

This modern villa built on a plot of 4037 m2 with a great view of Mediterranean Sea, the coast of Africa and Marbella's highest mountain La Concha. This beautifull private villa is built with the best quality and designed by a renown Architect who integrated it in the natural landscape of the area. The owners of villa can enjoy an excellent manicured garden. House with a perfect location, just 10 minutes east of Marbella city centre and 30 minutes to Malaga airport and close to the best sandy beaches and world famous Nikki Beach club.

By entering the Villa the ground floor opens to a spacious living room with fire place, a dining room, an office, a guest toilet and a fully equipped kitchen. The lower area of the villa offers a hammam bath, sauna, laundry area, guest toilet and 2 separate guest or staff apartments. The top floor has 5 bedrooms en suite with direct access to large terraces with fantastic sea and mountain views. Extra features: Domotic control +34 952 939 460 info@bromleyestatesmarbella.com Urbanizacion El Rosario, CN340, Km 188, Marbella, Malaga 29603