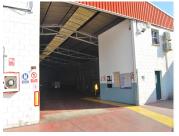

## COMMERCIAL BEDROOMS 2 BATHROOMS IN MARBELLA

Marbella

REF# BEMR3850282 €2,650,000

BEDS BATHS BUILT 2 1792 m<sup>2</sup>

Commercial building located in the Polígono de la Ermita, in the town of Marbella. Located in the new area. It has a constructed area of 1792.50 m2. The industrial unit has 1,000m2 covered area and an outdoor patio of 792.50m2. The patio is prepared for its possible total or partial closure.

The industrial unit has two services and offices on two floors.

It is adjacent to other commercial buildings.

It has installation of electricity, water and telephone.

The current owners have signed a rental agreement until 2027 for the monthly amount of € 6,000