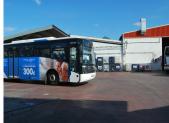

## COMMERCIAL BEDROOMS 2 BATHROOMS IN MARBELLA

Marbella

REF# BEMR3850282 €2,650,000

BEDS BATHS BUILT 2 1792 m<sup>2</sup>

Commercial building located in the Polígono de la Ermita, in the town of Marbella. Located in the new area. It has a constructed area of 1792.50 m2. The industrial unit has 1,000m2 covered area and an outdoor patio of 792.50m2. The patio is prepared for its possible total or partial closure.

The industrial unit has two services and offices on two floors.

It is adjacent to other commercial buildings.

It has installation of electricity, water and telephone.

The current owners have signed a rental agreement until 2027 for the monthly amount of € 6,000