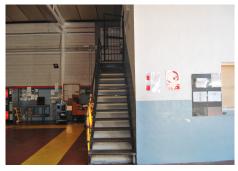

The industrial unit has two services and offices on two floors.

It is adjacent to other commercial buildings.

It has installation of electricity, water and telephone.

The current owners have signed a rental agreement until 2027 for the monthly amount of € 6,000