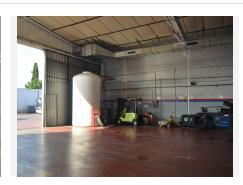

## COMMERCIAL BEDROOMS 2 BATHROOMS IN MARBELLA

Marbella

REF# BEMR3850282 €2,650,000

BEDS BATHS BUILT 2 1792 m<sup>2</sup>

Commercial building located in the Polígono de la Ermita, in the town of Marbella. Located in the new area. It has a constructed area of 1792.50 m2. The industrial unit has 1,000m2 covered area and an outdoor patio of 792.50m2. The patio is prepared for its possible total or partial closure.

The industrial unit has two services and offices on two floors.

It is adjacent to other commercial buildings.

It has installation of electricity, water and telephone.

The current owners have signed a rental agreement until 2027 for the monthly amount of € 6,000