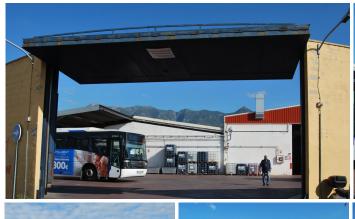

## COMMERCIAL BEDROOMS 2 BATHROOMS IN MARBELLA

Marbella

REF# BEMR3850282 €2,650,000

BEDS BATHS BUILT 2 1792 m<sup>2</sup>

Commercial building located in the Polígono de la Ermita, in the town of Marbella. Located in the new area. It has a constructed area of 1792.50 m2. The industrial unit has 1,000m2 covered area and an outdoor patio of 792.50m2. The patio is prepared for its possible total or partial closure.

The industrial unit has two services and offices on two floors.

It is adjacent to other commercial buildings.

It has installation of electricity, water and telephone.

The current owners have signed a rental agreement until 2027 for the monthly amount of € 6,000