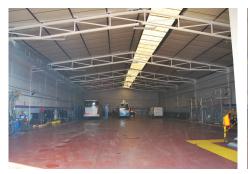

## COMMERCIAL BEDROOMS 2 BATHROOMS IN MARBELLA

Marbella

REF# BEMR3850282 €2,650,000

BEDS BATHS BUILT 2 1792 m<sup>2</sup>

Commercial building located in the Polígono de la Ermita, in the town of Marbella. Located in the new area. It has a constructed area of 1792.50 m2. The industrial unit has 1,000m2 covered area and an outdoor patio of 792.50m2. The patio is prepared for its possible total or partial closure.

The industrial unit has two services and offices on two floors.

It is adjacent to other commercial buildings.

It has installation of electricity, water and telephone.

The current owners have signed a rental agreement until 2027 for the monthly amount of € 6,000