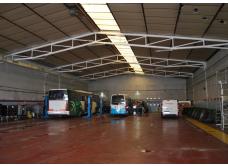

## COMMERCIAL BEDROOMS 2 BATHROOMS IN MARBELLA

Marbella

REF# BEMR3850282 €2,650,000

BEDS BATHS BUILT 2 1792 m<sup>2</sup>

Commercial building located in the Polígono de la Ermita, in the town of Marbella. Located in the new area. It has a constructed area of 1792.50 m2. The industrial unit has 1,000m2 covered area and an outdoor patio of 792.50m2. The patio is prepared for its possible total or partial closure.

The industrial unit has two services and offices on two floors.

It is adjacent to other commercial buildings.

It has installation of electricity, water and telephone.

The current owners have signed a rental agreement until 2027 for the monthly amount of € 6,000