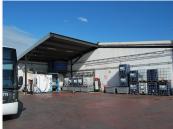

## COMMERCIAL BEDROOMS 2 BATHROOMS IN MARBELLA

Marbella

REF# BEMR3850282 €2,650,000

BEDS BATHS BUILT 2 1792 m<sup>2</sup>

Commercial building located in the Polígono de la Ermita, in the town of Marbella. Located in the new area. It has a constructed area of 1792.50 m2. The industrial unit has 1,000m2 covered area and an outdoor patio of 792.50m2. The patio is prepared for its possible total or partial closure.

The industrial unit has two services and offices on two floors.

It is adjacent to other commercial buildings.

It has installation of electricity, water and telephone.

The current owners have signed a rental agreement until 2027 for the monthly amount of € 6,000