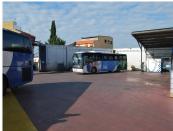

## COMMERCIAL BEDROOMS 2 BATHROOMS IN MARBELLA

Marbella

REF# BEMR3850282 €2,650,000

BEDS BATHS BUILT 2 1792 m<sup>2</sup>

Commercial building located in the Polígono de la Ermita, in the town of Marbella. Located in the new area. It has a constructed area of 1792.50 m2. The industrial unit has 1,000m2 covered area and an outdoor patio of 792.50m2. The patio is prepared for its possible total or partial closure.

The industrial unit has two services and offices on two floors.

It is adjacent to other commercial buildings.

It has installation of electricity, water and telephone.

The current owners have signed a rental agreement until 2027 for the monthly amount of € 6,000