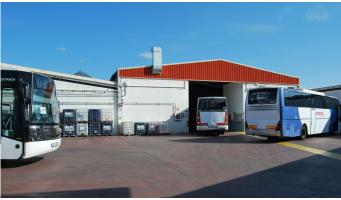

## COMMERCIAL BEDROOMS 2 BATHROOMS IN MARBELLA

Marbella

REF# BEMR3850282 €2,650,000

BEDS BATHS BUILT 2 1792 m<sup>2</sup>

Commercial building located in the Polígono de la Ermita, in the town of Marbella. Located in the new area. It has a constructed area of 1792.50 m2. The industrial unit has 1,000m2 covered area and an outdoor patio of 792.50m2. The patio is prepared for its possible total or partial closure.

The industrial unit has two services and offices on two floors.

It is adjacent to other commercial buildings.

It has installation of electricity, water and telephone.

The current owners have signed a rental agreement until 2027 for the monthly amount of € 6,000