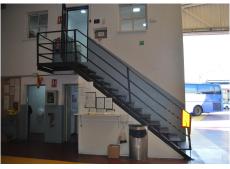

The industrial unit has two services and offices on two floors.

It is adjacent to other commercial buildings.

It has installation of electricity, water and telephone.

The current owners have signed a rental agreement until 2027 for the monthly amount of € 6,000