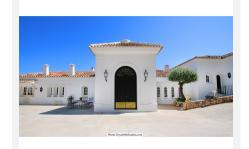

Spectacular south-facing luxury villa with one of the best possible sea views on the Costa del Sol, in walking distance famous Mijas village and only 15 min from the airport and about 10 min drive to the beach.

The Plot is 6092 sqm with mature garden. Impressive entrance driveway from street is leading to the villa. Villa at approx. 1.135 sqm with entrance hall leading to a large lounge with high ceilings and a fireplace, dining area and 3 doors out to the partly covered terrace with beautiful sea views and an infinity pool with heating.