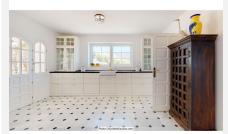

On entrance level there is a large kitchen with separate entrance. Upper floor consists of a big master bedroom with terrace, dressing-room, a further bedroom and 2 bathrooms. Beside the lounge there is further 2 bedrooms, one with bathroom en-suite, 1 more bathroom and a small room for dressing/office.