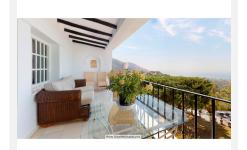

The Plot is 6092 sqm with mature garden. Impressive entrance driveway from street is leading to the villa. Villa at approx. 1.135 sqm with entrance hall leading to a large lounge with high ceilings and a fireplace, dining area and 3 doors out to the partly covered terrace with beautiful sea views and an infinity pool with heating.

On entrance level there is a large kitchen with separate entrance. Upper floor consists of a big master bedroom with terrace, dressing-room, a further bedroom and 2 bathrooms. Beside the lounge there is further 2 bedrooms, one with bathroom en-suite, 1 more bathroom and a small room for dressing/office.