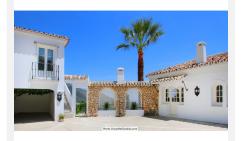

Spectacular south-facing luxury villa with one of the best possible sea views on the Costa del Sol, in walking distance famous Mijas village and only 15 min from the airport and about 10 min drive to the beach.

The Plot is 6092 sqm with mature garden. Impressive entrance driveway from street is leading to the villa. Villa at approx. 1.135 sqm with entrance hall leading to a large lounge with high ceilings and a fireplace, dining area and 3 doors out to the partly covered terrace with beautiful sea views and an infinity pool with heating.