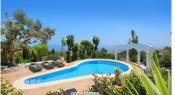

The Plot is 6092 sqm with mature garden. Impressive entrance driveway from street is leading to the villa. Villa at approx. 1.135 sqm with entrance hall leading to a large lounge with high ceilings and a fireplace, dining area and 3 doors out to the partly covered terrace with beautiful sea views and an infinity pool with heating.

Stairs in the garden is leading to a second pool with terraces around.

The villa has been refurbished in 2018 – 2019.

Possibility for further construction on the plot.

We have a Virtual Tour of the property.