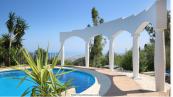

The Plot is 6092 sqm with mature garden. Impressive entrance driveway from street is leading to the villa. Villa at approx. 1.135 sqm with entrance hall leading to a large lounge with high ceilings and a fireplace, dining area and 3 doors out to the partly covered terrace with beautiful sea views and an infinity pool with heating.