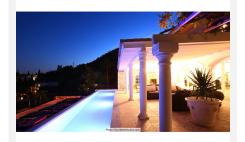

The Plot is 6092 sqm with mature garden. Impressive entrance driveway from street is leading to the villa. Villa at approx. 1.135 sqm with entrance hall leading to a large lounge with high ceilings and a fireplace, dining area and 3 doors out to the partly covered terrace with beautiful sea views and an infinity pool with heating.

Stairs in the garden is leading to a second pool with terraces around.

The villa has been refurbished in 2018 – 2019.

Possibility for further construction on the plot.

We have a Virtual Tour of the property.