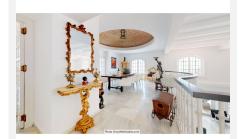

The Plot is 6092 sqm with mature garden. Impressive entrance driveway from street is leading to the villa. Villa at approx. 1.135 sqm with entrance hall leading to a large lounge with high ceilings and a fireplace, dining area and 3 doors out to the partly covered terrace with beautiful sea views and an infinity pool with heating.

On entrance level there is a large kitchen with separate entrance. Upper floor consists of a big master bedroom with terrace, dressing-room, a further bedroom and 2 bathrooms. Beside the lounge there is further 2 bedrooms, one with bathroom en-suite, 1 more bathroom and a small room for dressing/office.