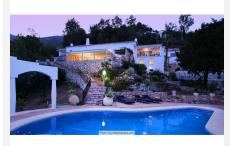

Spectacular south-facing luxury villa with one of the best possible sea views on the Costa del Sol, in walking distance famous Mijas village and only 15 min from the airport and about 10 min drive to the beach.

The Plot is 6092 sqm with mature garden. Impressive entrance driveway from street is leading to the villa. Villa at approx. 1.135 sqm with entrance hall leading to a large lounge with high ceilings and a fireplace, dining area and 3 doors out to the partly covered terrace with beautiful sea views and an infinity pool with heating.

Stairs in the garden is leading to a second pool with terraces around.

The villa has been refurbished in 2018 – 2019.

Possibility for further construction on the plot.

We have a Virtual Tour of the property.