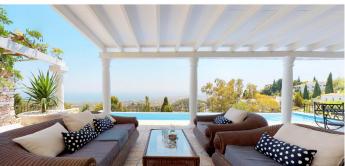

The Plot is 6092 sqm with mature garden. Impressive entrance driveway from street is leading to the villa. Villa at approx. 1.135 sqm with entrance hall leading to a large lounge with high ceilings and a fireplace, dining area and 3 doors out to the partly covered terrace with beautiful sea views and an infinity pool with heating.