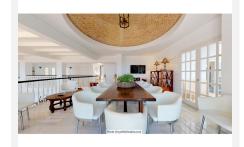

The Plot is 6092 sqm with mature garden. Impressive entrance driveway from street is leading to the villa. Villa at approx. 1.135 sqm with entrance hall leading to a large lounge with high ceilings and a fireplace, dining area and 3 doors out to the partly covered terrace with beautiful sea views and an infinity pool with heating.

On entrance level there is a large kitchen with separate entrance. Upper floor consists of a big master bedroom with terrace, dressing-room, a further bedroom and 2 bathrooms. Beside the lounge there is further 2 bedrooms, one with bathroom en-suite, 1 more bathroom and a small room for dressing/office.