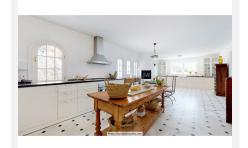

On entrance level there is a large kitchen with separate entrance. Upper floor consists of a big master bedroom with terrace, dressing-room, a further bedroom and 2 bathrooms. Beside the lounge there is further 2 bedrooms, one with bathroom en-suite, 1 more bathroom and a small room for dressing/office.