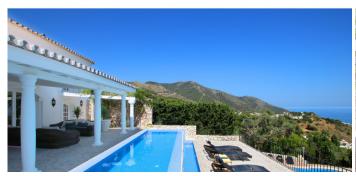

Spectacular south-facing luxury villa with one of the best possible sea views on the Costa del Sol, in walking distance famous Mijas village and only 15 min from the airport and about 10 min drive to the beach.

The Plot is 6092 sqm with mature garden. Impressive entrance driveway from street is leading to the villa. Villa at approx. 1.135 sqm with entrance hall leading to a large lounge with high ceilings and a fireplace, dining area and 3 doors out to the partly covered terrace with beautiful sea views and an infinity pool with heating.

Stairs in the garden is leading to a second pool with terraces around.

The villa has been refurbished in 2018 – 2019.

Possibility for further construction on the plot.

We have a Virtual Tour of the property.