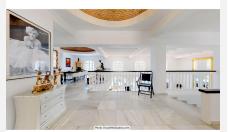

The Plot is 6092 sqm with mature garden. Impressive entrance driveway from street is leading to the villa. Villa at approx. 1.135 sqm with entrance hall leading to a large lounge with high ceilings and a fireplace, dining area and 3 doors out to the partly covered terrace with beautiful sea views and an infinity pool with heating.

On entrance level there is a large kitchen with separate entrance. Upper floor consists of a big master bedroom with terrace, dressing-room, a further bedroom and 2 bathrooms. Beside the lounge there is further 2 bedrooms, one with bathroom en-suite, 1 more bathroom and a small room for dressing/office.