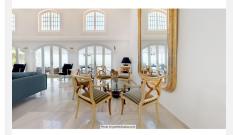

The Plot is 6092 sqm with mature garden. Impressive entrance driveway from street is leading to the villa. Villa at approx. 1.135 sqm with entrance hall leading to a large lounge with high ceilings and a fireplace, dining area and 3 doors out to the partly covered terrace with beautiful sea views and an infinity pool with heating.

On entrance level there is a large kitchen with separate entrance. Upper floor consists of a big master bedroom with terrace, dressing-room, a further bedroom and 2 bathrooms. Beside the lounge there is further 2 bedrooms, one with bathroom en-suite, 1 more bathroom and a small room for dressing/office.