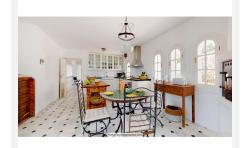

On entrance level there is a large kitchen with separate entrance. Upper floor consists of a big master bedroom with terrace, dressing-room, a further bedroom and 2 bathrooms. Beside the lounge there is further 2 bedrooms, one with bathroom en-suite, 1 more bathroom and a small room for dressing/office.