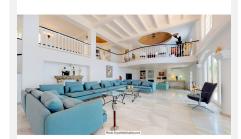

The Plot is 6092 sqm with mature garden. Impressive entrance driveway from street is leading to the villa. Villa at approx. 1.135 sqm with entrance hall leading to a large lounge with high ceilings and a fireplace, dining area and 3 doors out to the partly covered terrace with beautiful sea views and an infinity pool with heating.

On entrance level there is a large kitchen with separate entrance. Upper floor consists of a big master bedroom with terrace, dressing-room, a further bedroom and 2 bathrooms. Beside the lounge there is further 2 bedrooms, one with bathroom en-suite, 1 more bathroom and a small room for dressing/office.