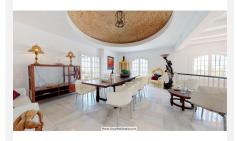

The Plot is 6092 sqm with mature garden. Impressive entrance driveway from street is leading to the villa. Villa at approx. 1.135 sqm with entrance hall leading to a large lounge with high ceilings and a fireplace, dining area and 3 doors out to the partly covered terrace with beautiful sea views and an infinity pool with heating.

On entrance level there is a large kitchen with separate entrance. Upper floor consists of a big master bedroom with terrace, dressing-room, a further bedroom and 2 bathrooms. Beside the lounge there is further 2 bedrooms, one with bathroom en-suite, 1 more bathroom and a small room for dressing/office.