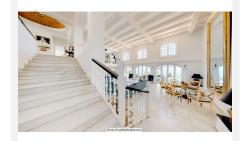

The Plot is 6092 sqm with mature garden. Impressive entrance driveway from street is leading to the villa. Villa at approx. 1.135 sqm with entrance hall leading to a large lounge with high ceilings and a fireplace, dining area and 3 doors out to the partly covered terrace with beautiful sea views and an infinity pool with heating.

On entrance level there is a large kitchen with separate entrance. Upper floor consists of a big master bedroom with terrace, dressing-room, a further bedroom and 2 bathrooms. Beside the lounge there is further 2 bedrooms, one with bathroom en-suite, 1 more bathroom and a small room for dressing/office.