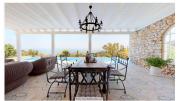

The Plot is 6092 sqm with mature garden. Impressive entrance driveway from street is leading to the villa. Villa at approx. 1.135 sqm with entrance hall leading to a large lounge with high ceilings and a fireplace, dining area and 3 doors out to the partly covered terrace with beautiful sea views and an infinity pool with heating.