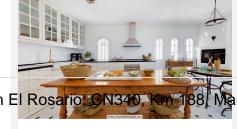

On entrance level there is a large kitchen with separate entrance. Upper floor consists of a big master bedroom with terrace, dressing-room, a further bedroom and 2 bathrooms. Beside the lounge there is further 2 bedrooms, one with bathroom en-suite, 1 more bathroom and a small room for dressing/office.