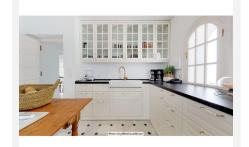

On entrance level there is a large kitchen with separate entrance. Upper floor consists of a big master bedroom with terrace, dressing-room, a further bedroom and 2 bathrooms. Beside the lounge there is further 2 bedrooms, one with bathroom en-suite, 1 more bathroom and a small room for dressing/office.