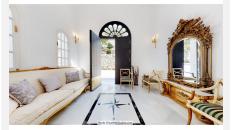

The Plot is 6092 sqm with mature garden. Impressive entrance driveway from street is leading to the villa. Villa at approx. 1.135 sqm with entrance hall leading to a large lounge with high ceilings and a fireplace, dining area and 3 doors out to the partly covered terrace with beautiful sea views and an infinity pool with heating.

On entrance level there is a large kitchen with separate entrance. Upper floor consists of a big master bedroom with terrace, dressing-room, a further bedroom and 2 bathrooms. Beside the lounge there is further 2 bedrooms, one with bathroom en-suite, 1 more bathroom and a small room for dressing/office.