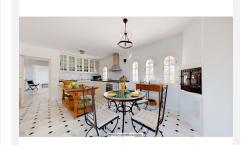

The Plot is 6092 sqm with mature garden. Impressive entrance driveway from street is leading to the villa. Villa at approx. 1.135 sqm with entrance hall leading to a large lounge with high ceilings and a fireplace, dining area and 3 doors out to the partly covered terrace with beautiful sea views and an infinity pool with heating.

On entrance level there is a large kitchen with separate entrance. Upper floor consists of a big master bedroom with terrace, dressing-room, a further bedroom and 2 bathrooms. Beside the lounge there is further 2 bedrooms, one with bathroom en-suite, 1 more bathroom and a small room for dressing/office.