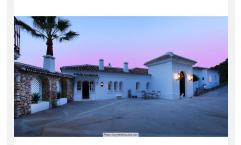

The Plot is 6092 sqm with mature garden. Impressive entrance driveway from street is leading to the villa. Villa at approx. 1.135 sqm with entrance hall leading to a large lounge with high ceilings and a fireplace, dining area and 3 doors out to the partly covered terrace with beautiful sea views and an infinity pool with heating.

On entrance level there is a large kitchen with separate entrance. Upper floor consists of a big master bedroom with terrace, dressing-room, a further bedroom and 2 bathrooms. Beside the lounge there is further 2 bedrooms, one with bathroom en-suite, 1 more bathroom and a small room for dressing/office.