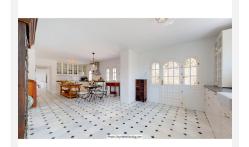

The Plot is 6092 sqm with mature garden. Impressive entrance driveway from street is leading to the villa. Villa at approx. 1.135 sqm with entrance hall leading to a large lounge with high ceilings and a fireplace, dining area and 3 doors out to the partly covered terrace with beautiful sea views and an infinity pool with heating.

On entrance level there is a large kitchen with separate entrance. Upper floor consists of a big master bedroom with terrace, dressing-room, a further bedroom and 2 bathrooms. Beside the lounge there is further 2 bedrooms, one with bathroom en-suite, 1 more bathroom and a small room for dressing/office.