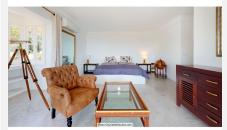

The Plot is 6092 sqm with mature garden. Impressive entrance driveway from street is leading to the villa. Villa at approx. 1.135 sqm with entrance hall leading to a large lounge with high ceilings and a fireplace, dining area and 3 doors out to the partly covered terrace with beautiful sea views and an infinity pool with heating.

On entrance level there is a large kitchen with separate entrance. Upper floor consists of a big master bedroom with terrace, dressing-room, a further bedroom and 2 bathrooms. Beside the lounge there is further 2 bedrooms, one with bathroom en-suite, 1 more bathroom and a small room for dressing/office.