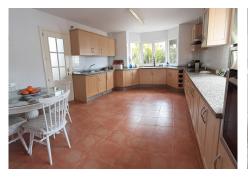

The Villa has 3 levels , enter the front door to a lovely bright hall way with large windows stretching over two floors giving beautiful light. On the left you have a large fully fitted family kitchen with plenty of room to dine in as well. On the right you have the stairs which goes up to the 1st floor or down to the basement. Here you also have a bathroom. Down a few steps fom the hallway and you have a large L shaped sitting/dining room with fireplace and this leads out to a large covered terrace which is excellent for dining "Al Fesco". From here you also have steps down to the garden and pool area. Off the sitting you , there is another room which can be used as a 4th bedroom, T.V. room, Office etc.