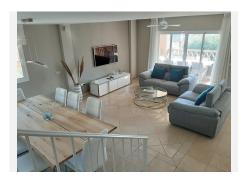

The Villa has 3 levels , enter the front door to a lovely bright hall way with large windows stretching over two floors giving beautiful light. On the left you have a large fully fitted family kitchen with plenty of room to dine in as well. On the right you have the stairs which goes up to the 1st floor or down to the basement. Here you also have a bathroom. Down a few steps fom the hallway and you have a large L shaped sitting/dining room with fireplace and this leads out to a large covered terrace which is excellent for dining "Al Fesco". From here you also have steps down to the garden and pool area. Off the sitting you , there is another room which can be used as a 4th bedroom, T.V. room, Office etc.