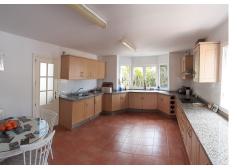

The Villa has 3 levels , enter the front door to a lovely bright hall way with large windows stretching over two floors giving beautiful light. On the left you have a large fully fitted family kitchen with plenty of room to dine in as well. On the right you have the stairs which goes up to the 1st floor or down to the basement. Here you also have a bathroom. Down a few steps fom the hallway and you have a large L shaped sitting/dining room with fireplace and this leads out to a large covered terrace which is excellent for dining "Al Fesco". From here you also have steps down to the garden and pool area. Off the sitting you , there is another room which can be used as a 4th bedroom, T.V. room, Office etc.