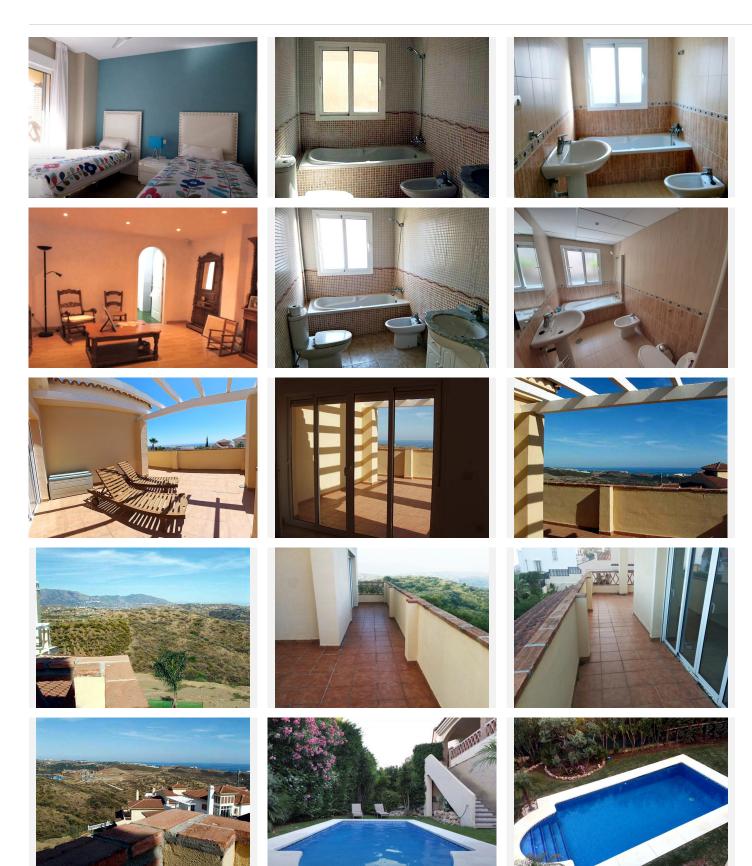

The Villa has 3 levels , enter the front door to a lovely bright hall way with large windows stretching over two floors giving beautiful light. On the left you have a large fully fitted family kitchen with plenty of room to dine in as well. On the right you have the stairs which goes up to the 1st floor or down to the basement. Here you also have a bathroom. Down a few steps fom the hallway and you have a large L shaped sitting/dining room with fireplace and this leads out to a large covered terrace which is excellent for dining "Al Fesco". From here you also have steps down to the garden and pool area. Off the sitting you , there is another room which can be used as a 4th bedroom, T.V. room, Office etc.

Marbella

Upstairs you have a double bedroom looking out to the front of the house and has a nice size terrace on the left and on the right a bathroom, down a few steps and you have the 2nd double bedroom and the master bedroom, ensuite. Both bedrooms lead out out to another large terrace. What is fantastic here are the panoramic views from the masterbedroom of the Coast and from the terrace you can see as far as Sierra Nevada on a good day.

The house has a large basement which the present owners have one part as a garage as you have another side entrance where you can drive directly down to the garage and here there is also a uitility room, sitting room, loads of stoTeh basemnet alone has 154m2.

Lovely landscaped gardens.

This Villa is ideal to use as a Family Home to live in all year round, or use as a holiday home, or even combine living and working remotely. It has a lovely atmosphere to it and the different levels give you a great sence of space.