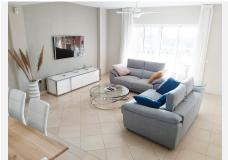

The Villa has 3 levels , enter the front door to a lovely bright hall way with large windows stretching over two floors giving beautiful light. On the left you have a large fully fitted family kitchen with plenty of room to dine in as well. On the right you have the stairs which goes up to the 1st floor or down to the basement. Here you also have a bathroom. Down a few steps fom the hallway and you have a large L shaped sitting/dining room with fireplace and this leads out to a large covered terrace which is excellent for dining "Al Fesco". From here you also have steps down to the garden and pool area. Off the sitting you , there is another room which can be used as a 4th bedroom, T.V. room, Office etc.