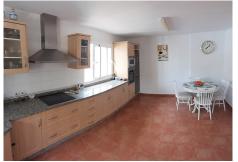

The Villa has 3 levels , enter the front door to a lovely bright hall way with large windows stretching over two floors giving beautiful light. On the left you have a large fully fitted family kitchen with plenty of room to dine in as well. On the right you have the stairs which goes up to the 1st floor or down to the basement. Here you also have a bathroom. Down a few steps fom the hallway and you have a large L shaped sitting/dining room with fireplace and this leads out to a large covered terrace which is excellent for dining "Al Fesco". From here you also have steps down to the garden and pool area. Off the sitting you , there is another room which can be used as a 4th bedroom, T.V. room, Office etc.