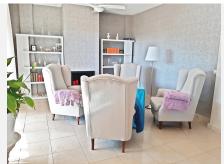

The Villa has 3 levels , enter the front door to a lovely bright hall way with large windows stretching over two floors giving beautiful light. On the left you have a large fully fitted family kitchen with plenty of room to dine in as well. On the right you have the stairs which goes up to the 1st floor or down to the basement. Here you also have a bathroom. Down a few steps fom the hallway and you have a large L shaped sitting/dining room with fireplace and this leads out to a large covered terrace which is excellent for dining "Al Fesco". From here you also have steps down to the garden and pool area. Off the sitting you , there is another room which can be used as a 4th bedroom, T.V. room, Office etc.