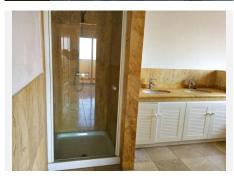

The Villa has 3 levels , enter the front door to a lovely bright hall way with large windows stretching over two floors giving beautiful light. On the left you have a large fully fitted family kitchen with plenty of room to dine in as well. On the right you have the stairs which goes up to the 1st floor or down to the basement. Here you also have a bathroom. Down a few steps fom the hallway and you have a large L shaped sitting/dining room with fireplace and this leads out to a large covered terrace which is excellent for dining "Al Fesco". From here you also have steps down to the garden and pool area. Off the sitting you , there is another room which can be used as a 4th bedroom, T.V. room, Office etc.