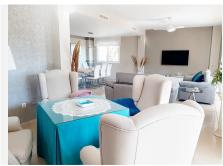

The Villa has 3 levels , enter the front door to a lovely bright hall way with large windows stretching over two floors giving beautiful light. On the left you have a large fully fitted family kitchen with plenty of room to dine in as well. On the right you have the stairs which goes up to the 1st floor or down to the basement. Here you also have a bathroom. Down a few steps fom the hallway and you have a large L shaped sitting/dining room with fireplace and this leads out to a large covered terrace which is excellent for dining "Al Fesco". From here you also have steps down to the garden and pool area. Off the sitting you , there is another room which can be used as a 4th bedroom, T.V. room, Office etc.