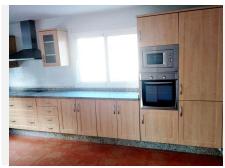

The Villa has 3 levels , enter the front door to a lovely bright hall way with large windows stretching over two floors giving beautiful light. On the left you have a large fully fitted family kitchen with plenty of room to dine in as well. On the right you have the stairs which goes up to the 1st floor or down to the basement. Here you also have a bathroom. Down a few steps fom the hallway and you have a large L shaped sitting/dining room with fireplace and this leads out to a large covered terrace which is excellent for dining "Al Fesco". From here you also have steps down to the garden and pool area. Off the sitting you , there is another room which can be used as a 4th bedroom, T.V. room, Office etc.