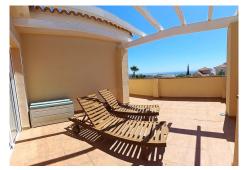

The Villa has 3 levels , enter the front door to a lovely bright hall way with large windows stretching over two floors giving beautiful light. On the left you have a large fully fitted family kitchen with plenty of room to dine in as well. On the right you have the stairs which goes up to the 1st floor or down to the basement. Here you also have a bathroom. Down a few steps fom the hallway and you have a large L shaped sitting/dining room with fireplace and this leads out to a large covered terrace which is excellent for dining "Al Fesco". From here you also have steps down to the garden and pool area. Off the sitting you , there is another room which can be used as a 4th bedroom, T.V. room, Office etc.