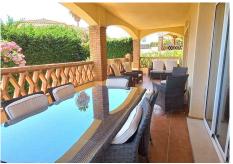

The Villa has 3 levels , enter the front door to a lovely bright hall way with large windows stretching over two floors giving beautiful light. On the left you have a large fully fitted family kitchen with plenty of room to dine in as well. On the right you have the stairs which goes up to the 1st floor or down to the basement. Here you also have a bathroom. Down a few steps fom the hallway and you have a large L shaped sitting/dining room with fireplace and this leads out to a large covered terrace which is excellent for dining "Al Fesco". From here you also have steps down to the garden and pool area. Off the sitting you , there is another room which can be used as a 4th bedroom, T.V. room, Office etc.

Lovely landscaped gardens.

This Villa is ideal to use as a Family Home to live in all year round, or use as a holiday home, or even combine living and working remotely. It has a lovely atmosphere to it and the different levels give you a great sence of space.