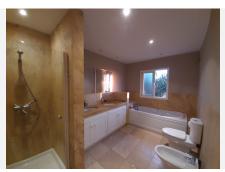

The Villa has 3 levels , enter the front door to a lovely bright hall way with large windows stretching over two floors giving beautiful light. On the left you have a large fully fitted family kitchen with plenty of room to dine in as well. On the right you have the stairs which goes up to the 1st floor or down to the basement. Here you also have a bathroom. Down a few steps fom the hallway and you have a large L shaped sitting/dining room with fireplace and this leads out to a large covered terrace which is excellent for dining "Al Fesco". From here you also have steps down to the garden and pool area. Off the sitting you , there is another room which can be used as a 4th bedroom, T.V. room, Office etc.