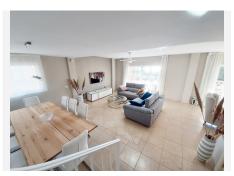

The Villa has 3 levels , enter the front door to a lovely bright hall way with large windows stretching over two floors giving beautiful light. On the left you have a large fully fitted family kitchen with plenty of room to dine in as well. On the right you have the stairs which goes up to the 1st floor or down to the basement. Here you also have a bathroom. Down a few steps fom the hallway and you have a large L shaped sitting/dining room with fireplace and this leads out to a large covered terrace which is excellent for dining "Al Fesco". From here you also have steps down to the garden and pool area. Off the sitting you , there is another room which can be used as a 4th bedroom, T.V. room, Office etc.