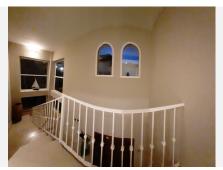

The Villa has 3 levels , enter the front door to a lovely bright hall way with large windows stretching over two floors giving beautiful light. On the left you have a large fully fitted family kitchen with plenty of room to dine in as well. On the right you have the stairs which goes up to the 1st floor or down to the basement. Here you also have a bathroom. Down a few steps fom the hallway and you have a large L shaped sitting/dining room with fireplace and this leads out to a large covered terrace which is excellent for dining "Al Fesco". From here you also have steps down to the garden and pool area. Off the sitting you , there is another room which can be used as a 4th bedroom, T.V. room, Office etc.

Marbella

Upstairs you have a double bedroom looking out to the front of the house and has a nice size terrace on the left and on the right a bathroom, down a few steps and you have the 2nd double bedroom and the master bedroom, ensuite. Both bedrooms lead out out to another large terrace. What is fantastic here are the panoramic views from the masterbedroom of the Coast and from the terrace you can see as far as Sierra Nevada on a good day.