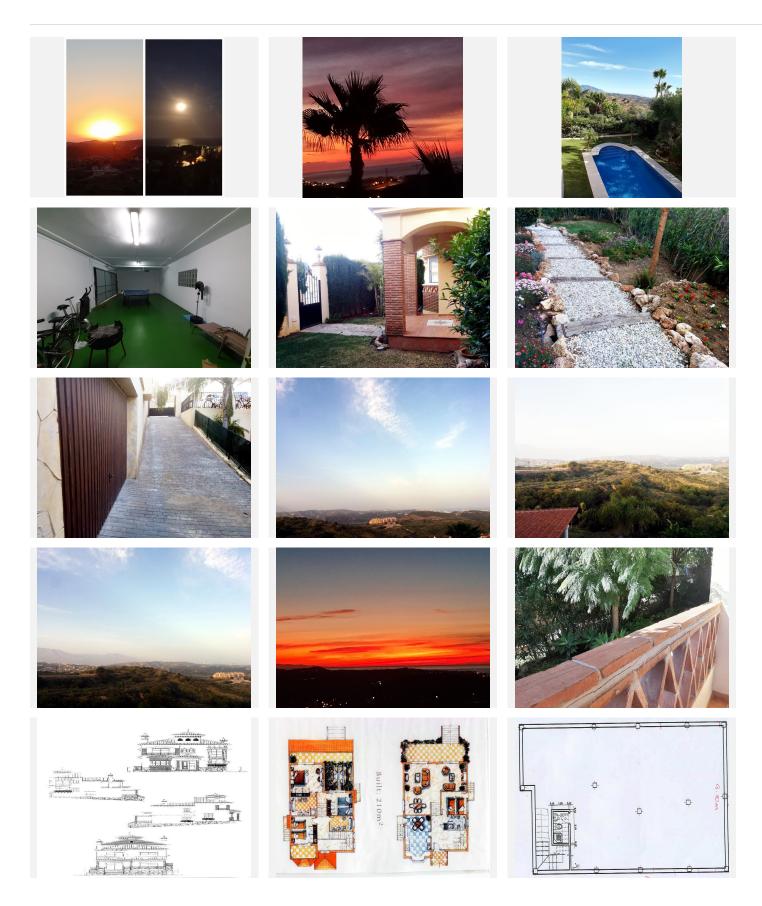

The house has a large basement which the present owners have one part as a garage as you have another side entrance where you can drive directly down to the garage and here there is also a uitility room, sitting room, loads of stoTeh basemnet alone has 154m2.

Lovely landscaped gardens.

This Villa is ideal to use as a Family Home to live in all year round, or use as a holiday home, or even combine living and working remotely. It has a lovely atmosphere to it and the different levels give you a great sence of space.