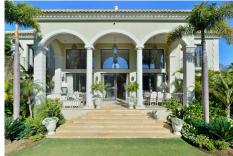

## Benahavis

REF# BEMR3859780 €4,500,000

| BEDS | BATHS | BUILT  | PLOT    | TERRACE |
|------|-------|--------|---------|---------|
| 5    | 5     | 662 m² | 1625 m² | 118 m²  |

This exceptional frontline golf villa boasts a superb location just 10 minutes from Puerto Banus, nestled within a gated community in Benahavis with 24-hour security. The property welcomes you with a private gated entrance leading to a driveway that accommodates up to five cars, alongside a spacious double garage.

The villa's interior is meticulously designed, featuring custom-made furniture that complements its unique tropical French Caribbean style. Spanning four floors, all connected by an elevator, the residence offers breathtaking views of the golf course, mountains, and the sea.