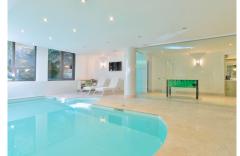

Among the villa's standout features are a solar-heated saltwater pool, a lush tropical garden, and an outdoor kitchen equipped with a BBQ, pizza oven, wine fridge, and dining area. This remarkable property perfectly combines luxury, comfort, and exquisite design, making it truly exceptional.