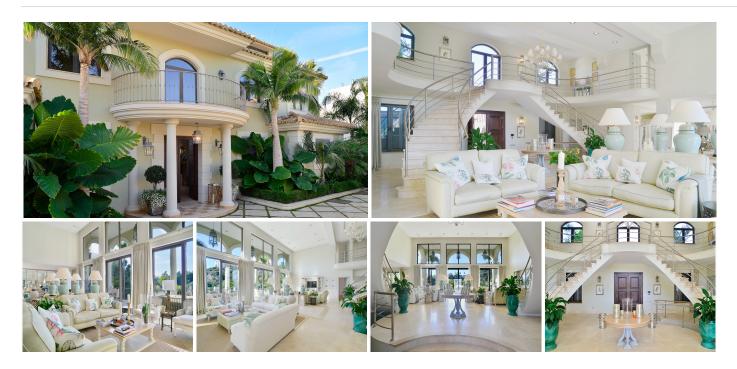

## Benahavis

REF# BEMR3859780 €4,500,000

| BEDS | BATHS | BUILT  | PLOT    | TERRACE |
|------|-------|--------|---------|---------|
| 5    | 5     | 662 m² | 1625 m² | 118 m²  |

This exceptional frontline golf villa boasts a superb location just 10 minutes from Puerto Banus, nestled within a gated community in Benahavis with 24-hour security. The property welcomes you with a private gated entrance leading to a driveway that accommodates up to five cars, alongside a spacious double garage.

The villa's interior is meticulously designed, featuring custom-made furniture that complements its unique tropical French Caribbean style. Spanning four floors, all connected by an elevator, the residence offers breathtaking views of the golf course, mountains, and the sea.

Among the villa's standout features are a solar-heated saltwater pool, a lush tropical garden, and an outdoor kitchen equipped with a BBQ, pizza oven, wine fridge, and dining area. This remarkable property perfectly combines luxury, comfort, and exquisite design, making it truly exceptional.