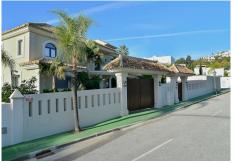

## Benahavis

REF# BEMR3859780 €4,500,000

| BEDS | BATHS | BUILT  | PLOT    | TERRACE |
|------|-------|--------|---------|---------|
| 5    | 5     | 662 m² | 1625 m² | 118 m²  |

This exceptional frontline golf villa boasts a superb location just 10 minutes from Puerto Banus, nestled within a gated community in Benahavis with 24-hour security. The property welcomes you with a private gated entrance leading to a driveway that accommodates up to five cars, alongside a spacious double garage.