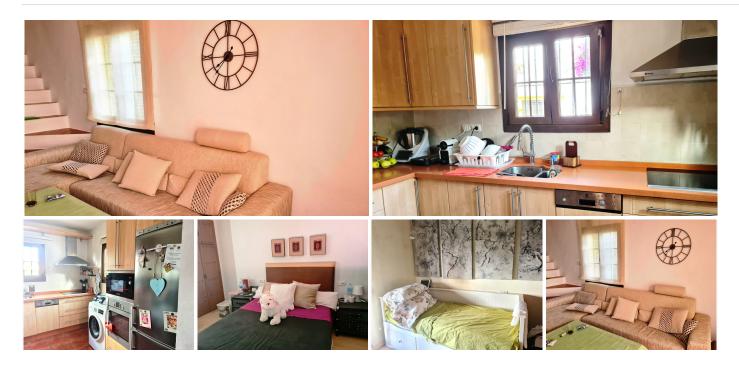

## REF# BEMR3862741 €400,000

| BEDS | BATHS | BUILT | TERRACE |
|------|-------|-------|---------|
| 2    | 1     | 80 m² | 9 m²    |

Corner townhouse, so it only has a single neighbor, in the La Virginia urbanization.