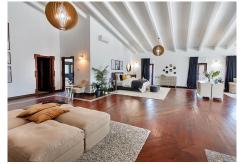

This beautiful property situated on a 3280sqm plot and 1500 sqm of building boasts a large fully fitted kitchen with central isle, double height living room ceiling, air conditioning hot and cold with under floor heating on parquet floors throughout the property.

Offering 10 bathrooms en-suite.

Luxury contemporary style furniture with modern touches.