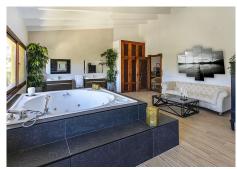

This beautiful property situated on a 3280sqm plot and 1500 sqm of building boasts a large fully fitted kitchen with central isle, double height living room ceiling, air conditioning hot and cold with under floor heating on parquet floors throughout the property.

Offering 10 bathrooms en-suite.

Luxury contemporary style furniture with modern touches.