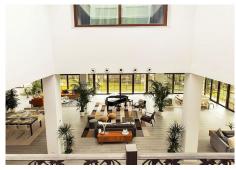

This beautiful property situated on a 3280sqm plot and 1500 sqm of building boasts a large fully fitted kitchen with central isle, double height living room ceiling, air conditioning hot and cold with under floor heating on parquet floors throughout the property.