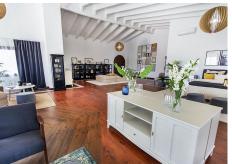

This beautiful property situated on a 3280sqm plot and 1500 sqm of building boasts a large fully fitted kitchen with central isle, double height living room ceiling, air conditioning hot and cold with under floor heating on parquet floors throughout the property.

Offering 10 bathrooms en-suite.

Luxury contemporary style furniture with modern touches.