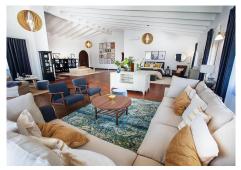

This beautiful property situated on a 3280sqm plot and 1500 sqm of building boasts a large fully fitted kitchen with central isle, double height living room ceiling, air conditioning hot and cold with under floor heating on parquet floors throughout the property.

Offering 10 bathrooms en-suite.

Luxury contemporary style furniture with modern touches.