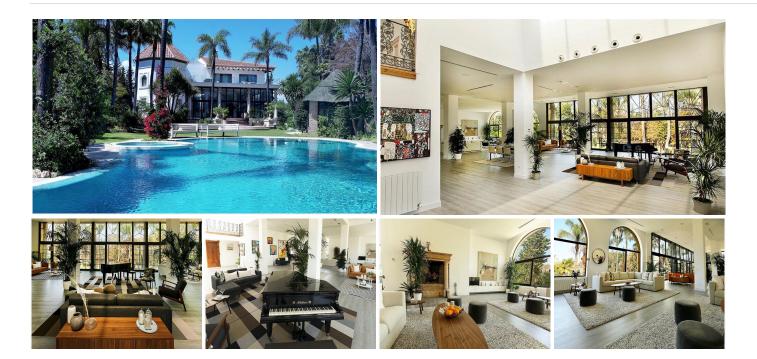

A truly stunning high quality villa located in a residential area within walking distance to Puerto Banus and the beach. Entering the urbanisation you sense that this is a very special area, with wide impeccably kept streets, that lead to some of the most exuberant villas that Marbella has to offer, such as this magnificent villa.

This beautiful property situated on a 3280sqm plot and 1500 sqm of building boasts a large fully fitted kitchen with central isle, double height living room ceiling, air conditioning hot and cold with under floor heating on parquet floors throughout the property.

Offering 10 bathrooms en-suite.

Luxury contemporary style furniture with modern touches.