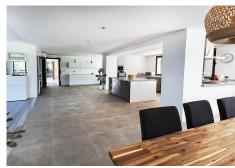

This beautiful property situated on a 3280sqm plot and 1500 sqm of building boasts a large fully fitted kitchen with central isle, double height living room ceiling, air conditioning hot and cold with under floor heating on parquet floors throughout the property.