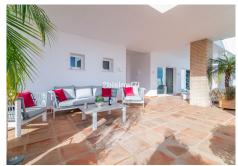

The second floor consists massive living-dining room with sea views, modern open plan kitchen, laundry room, covered and uncovered terraces, a bedroom with dressing room and bathroom. There is also porch with barbecue, an outdoor kitchen with chill-out area for lunch enjoy an "al fresco" wine, uncovered terrace and backyard patio.

The attic floor consists of a bedroom with dressing room and small living room and bathroom plus open terrace.

Several lounge areas. Large communal pool on site and gym / fitness center.

+34 952 939 460 · info@bromleyestatesmarbella.com Urbanizacion El Rosario, CN340, Km 188, Marbella, Malaga 29603