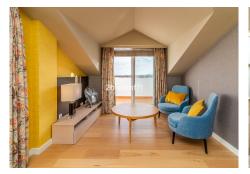

The second floor consists massive living-dining room with sea views, modern open plan kitchen, laundry room, covered and uncovered terraces, a bedroom with dressing room and bathroom. There is also porch with barbecue, an outdoor kitchen with chill-out area for lunch enjoy an "al fresco" wine, uncovered terrace and backyard patio.

The attic floor consists of a bedroom with dressing room and small living room and bathroom plus open terrace.

Several lounge areas. Large communal pool on site and gym / fitness center.

+34 952 939 460 · info@bromleyestatesmarbella.com Urbanizacion El Rosario, CN340, Km 188, Marbella, Malaga 29603