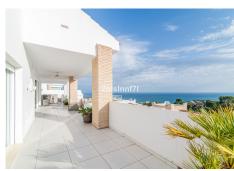

Stunning high standard quality villa with views to the bay of Fuengirola which facing south / south west, this special villa in Benalmadena enjoys sun all day. It is built on a plot of 355.97 m2 and is distributed on three storeys: basement, first floor and attic, linked internally by a staircase and elevator. It has parking outside.

The second floor consists massive living-dining room with sea views, modern open plan kitchen, laundry room, covered and uncovered terraces, a bedroom with dressing room and bathroom. There is also porch with barbecue, an outdoor kitchen with chill-out area for lunch enjoy an "al fresco" wine, uncovered terrace and backyard patio.