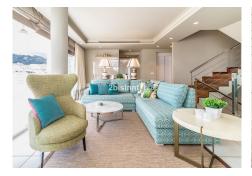

The second floor consists massive living-dining room with sea views, modern open plan kitchen, laundry room, covered and uncovered terraces, a bedroom with dressing room and bathroom. There is also porch with barbecue, an outdoor kitchen with chill-out area for lunch enjoy an "al fresco" wine, uncovered terrace and backyard patio.

The attic floor consists of a bedroom with dressing room and small living room and bathroom plus open terrace.

Several lounge areas. Large communal pool on site and gym / fitness center.

+34 952 939 460 · info@bromleyestatesmarbella.com Urbanizacion El Rosario, CN340, Km 188, Marbella, Malaga 29603