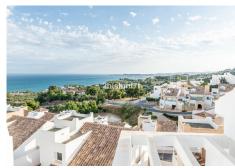

Stunning high standard quality villa with views to the bay of Fuengirola which facing south / south west, this special villa in Benalmadena enjoys sun all day. It is built on a plot of 355.97 m2 and is distributed on three storeys: basement, first floor and attic, linked internally by a staircase and elevator. It has parking outside.