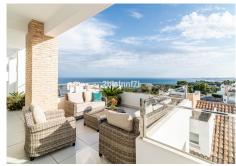

Stunning high standard quality villa with views to the bay of Fuengirola which facing south / south west, this special villa in Benalmadena enjoys sun all day. It is built on a plot of 355.97 m2 and is distributed on three storeys: basement, first floor and attic, linked internally by a staircase and elevator. It has parking outside.

The second floor consists massive living-dining room with sea views, modern open plan kitchen, laundry room, covered and uncovered terraces, a bedroom with dressing room and bathroom. There is also porch with barbecue, an outdoor kitchen with chill-out area for lunch enjoy an "al fresco" wine, uncovered terrace and backyard patio.