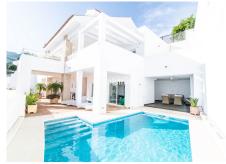

Stunning high standard quality villa with views to the bay of Fuengirola which facing south / south west, this special villa in Benalmadena enjoys sun all day. It is built on a plot of 355.97 m2 and is distributed on three storeys: basement, first floor and attic, linked internally by a staircase and elevator. It has parking outside.

The second floor consists massive living-dining room with sea views, modern open plan kitchen, laundry room, covered and uncovered terraces, a bedroom with dressing room and bathroom. There is also porch with barbecue, an outdoor kitchen with chill-out area for lunch enjoy an "al fresco" wine, uncovered terrace and backyard patio.