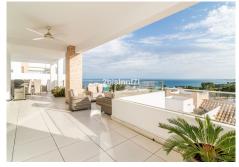

Stunning high standard quality villa with views to the bay of Fuengirola which facing south / south west, this special villa in Benalmadena enjoys sun all day. It is built on a plot of 355.97 m2 and is distributed on three storeys: basement, first floor and attic, linked internally by a staircase and elevator. It has parking outside.

The second floor consists massive living-dining room with sea views, modern open plan kitchen, laundry room, covered and uncovered terraces, a bedroom with dressing room and bathroom. There is also porch with barbecue, an outdoor kitchen with chill-out area for lunch enjoy an "al fresco" wine, uncovered terrace and backyard patio.