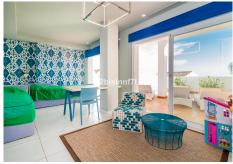

The first floor consists of a large master bedroom with double bed, dressing room and en-suite bathroom, a large children's bedroom with two separate beds and play area, a third bedroom used as an office and a toilet.