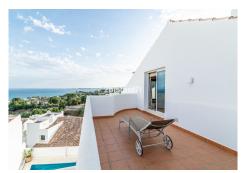

Stunning high standard quality villa with views to the bay of Fuengirola which facing south / south west, this special villa in Benalmadena enjoys sun all day. It is built on a plot of 355.97 m2 and is distributed on three storeys: basement, first floor and attic, linked internally by a staircase and elevator. It has parking outside.

The second floor consists massive living-dining room with sea views, modern open plan kitchen, laundry room, covered and uncovered terraces, a bedroom with dressing room and bathroom. There is also porch with barbecue, an outdoor kitchen with chill-out area for lunch enjoy an "al fresco" wine, uncovered terrace and backyard patio.