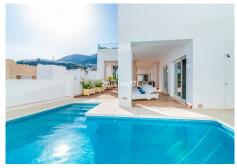

Stunning high standard quality villa with views to the bay of Fuengirola which facing south / south west, this special villa in Benalmadena enjoys sun all day. It is built on a plot of 355.97 m2 and is distributed on three storeys: basement, first floor and attic, linked internally by a staircase and elevator. It has parking outside.

The second floor consists massive living-dining room with sea views, modern open plan kitchen, laundry room, covered and uncovered terraces, a bedroom with dressing room and bathroom. There is also porch with barbecue, an outdoor kitchen with chill-out area for lunch enjoy an "al fresco" wine, uncovered terrace and backyard patio.