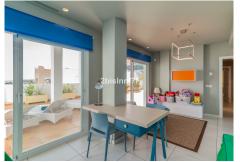

The first floor consists of a large master bedroom with double bed, dressing room and en-suite bathroom, a large children's bedroom with two separate beds and play area, a third bedroom used as an office and a toilet.