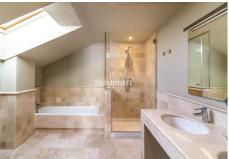

The first floor consists of a large master bedroom with double bed, dressing room and en-suite bathroom, a large children's bedroom with two separate beds and play area, a third bedroom used as an office and a toilet.