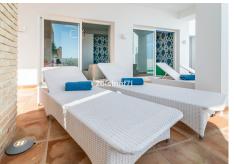

The second floor consists massive living-dining room with sea views, modern open plan kitchen, laundry room, covered and uncovered terraces, a bedroom with dressing room and bathroom. There is also porch with barbecue, an outdoor kitchen with chill-out area for lunch enjoy an "al fresco" wine, uncovered terrace and backyard patio.

The attic floor consists of a bedroom with dressing room and small living room and bathroom plus open terrace.

Several lounge areas. Large communal pool on site and gym / fitness center.

+34 952 939 460 · info@bromleyestatesmarbella.com Urbanizacion El Rosario, CN340, Km 188, Marbella, Malaga 29603