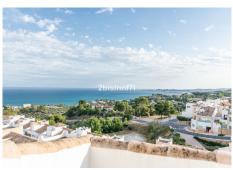

Stunning high standard quality villa with views to the bay of Fuengirola which facing south / south west, this special villa in Benalmadena enjoys sun all day. It is built on a plot of 355.97 m2 and is distributed on three storeys: basement, first floor and attic, linked internally by a staircase and elevator. It has parking outside.