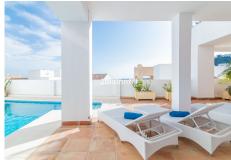

The second floor consists massive living-dining room with sea views, modern open plan kitchen, laundry room, covered and uncovered terraces, a bedroom with dressing room and bathroom. There is also porch with barbecue, an outdoor kitchen with chill-out area for lunch enjoy an "al fresco" wine, uncovered terrace and backyard patio.

The attic floor consists of a bedroom with dressing room and small living room and bathroom plus open terrace.

Several lounge areas. Large communal pool on site and gym / fitness center.

+34 952 939 460 · info@bromleyestatesmarbella.com Urbanizacion El Rosario, CN340, Km 188, Marbella, Malaga 29603