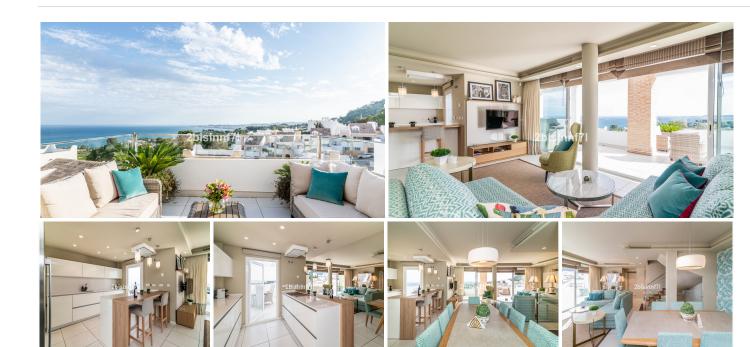

Stunning high standard quality villa with views to the bay of Fuengirola which facing south / south west, this special villa in Benalmadena enjoys sun all day. It is built on a plot of 355.97 m2 and is distributed on three storeys: basement, first floor and attic, linked internally by a staircase and elevator. It has parking outside.

The first floor consists of a large master bedroom with double bed, dressing room and en-suite bathroom, a large children's bedroom with two separate beds and play area, a third bedroom used as an office and a toilet.

The second floor consists massive living-dining room with sea views, modern open plan kitchen, laundry room, covered and uncovered terraces, a bedroom with dressing room and bathroom. There is also porch with barbecue, an outdoor kitchen with chill-out area for lunch enjoy an "al fresco" wine, uncovered terrace and backyard patio.

The attic floor consists of a bedroom with dressing room and small living room and bathroom plus open terrace.

Several lounge areas. Large communal pool on site and gym / fitness center.

+34 952 939 460 · info@bromleyestatesmarbella.com Urbanizacion El Rosario, CN340, Km 188, Marbella, Malaga 29603