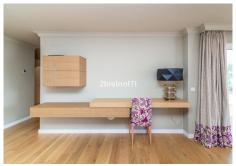

The first floor consists of a large master bedroom with double bed, dressing room and en-suite bathroom, a large children's bedroom with two separate beds and play area, a third bedroom used as an office and a toilet.