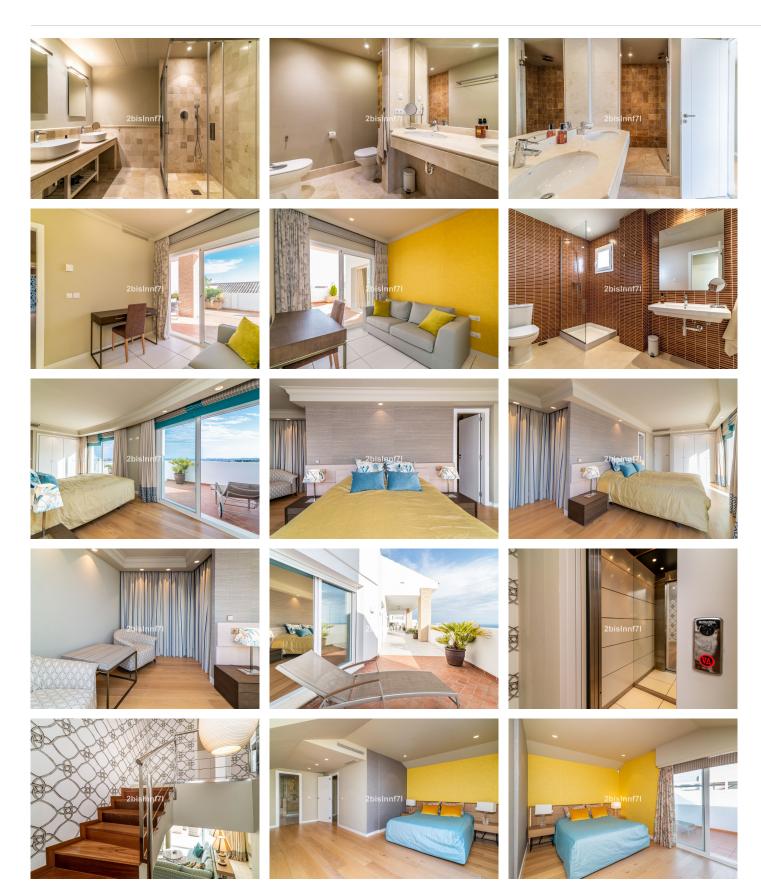

Stunning high standard quality villa with views to the bay of Fuengirola which facing south / south west, this special villa in Benalmadena enjoys sun all day. It is built on a plot of 355.97 m2 and is distributed on three storeys: basement, first floor and attic, linked internally by a staircase and elevator. It has parking outside.

The first floor consists of a large master bedroom with double bed, dressing room and en-suite bathroom, a large children's bedroom with two separate beds and play area, a third bedroom used as an office and a toilet.

The second floor consists massive living-dining room with sea views, modern open plan kitchen, laundry room, covered and uncovered terraces, a bedroom with dressing room and bathroom. There is also porch with barbecue, an outdoor kitchen with chill-out area for lunch enjoy an "al fresco" wine, uncovered terrace and backyard patio.

The attic floor consists of a bedroom with dressing room and small living room and bathroom plus open terrace.

Several lounge areas. Large communal pool on site and gym / fitness center.

+34 952 939 460 · info@bromleyestatesmarbella.com Urbanizacion El Rosario, CN340, Km 188, Marbella, Malaga 29603