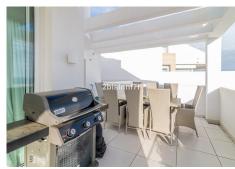

The second floor consists massive living-dining room with sea views, modern open plan kitchen, laundry room, covered and uncovered terraces, a bedroom with dressing room and bathroom. There is also porch with barbecue, an outdoor kitchen with chill-out area for lunch enjoy an "al fresco" wine, uncovered terrace and backyard patio.