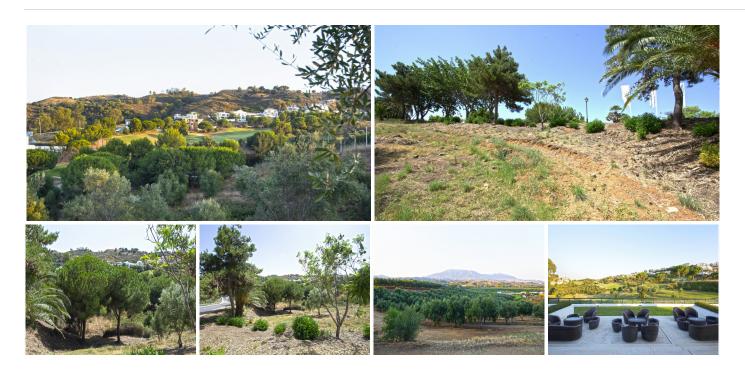

## RESIDENTIAL PLOT BEDROOMS BATHROOMS IN LA CALA GOLF

La Cala Golf

REF# BEMR3893947 €260,000

BEDS BATHS BUILT PLOT
412 m<sup>2</sup> 825 m<sup>2</sup>

BUILD YOUR DREAM VILLA WITHIN LA CALA GOLF RESORT, OFFERING FANTASTIC GOLF & MOUNTAIN VIEWS!

Fantastic panoramic views to both the mountains and the Golf, just 900 meters to La Cala Golf Hotel Spa & Club House with breath-taking surrounding countryside.

Only 5 minutes by car from The sandy beaches of La Cala and all amenities and gastronomy this beautiful town has to offer.

20 minutes drive from Marbella, and 20 minutes from Malaga Airport.

Amazing opportunity to invest in your dream home in the sun with everything just a heartbeat away.