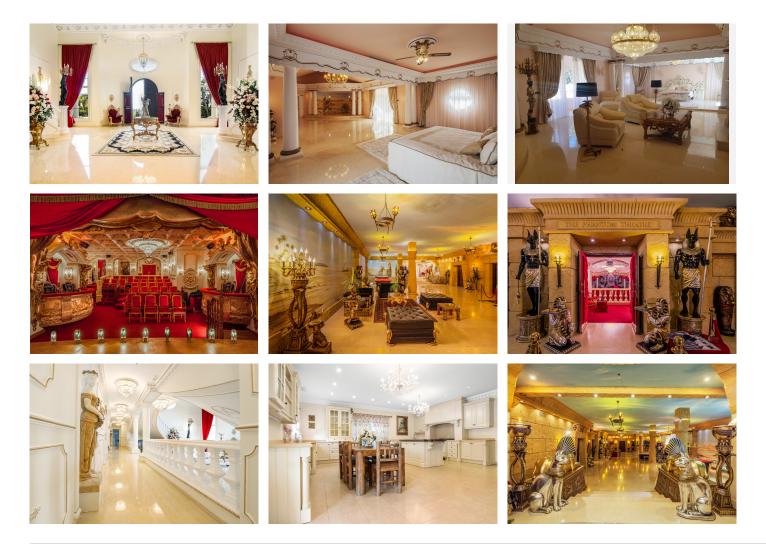

A grand entrance hall with a spectacular curved marble staircase leads you to the upper level, also accessible by the lift. The upper level has two bedrooms, where you will find the master suite with living area and dressing room, with detailed hand painted finishes on walls and ceilings. The fixtures and fittings throughout this home are of the highest qualities

## BROMLEY ESTATES Marbella

The semi basement homes the most exquisite entertainment area with hand painted murals and golden ornate statues decorating the Egyptian lounge and cocktail bar. On this level you also have a further two guest suites, decorated in fitting with the ancient Egyptian theme and a modern gymnasium.

Could there possibly be more to this already fabulously unique home ... now to the "pièce de résistance". From the Egyptian lounge you have entry into a miniature replication of Her Majesty's Theatre London, complete with royal boxes and seating for 50 guests. Set up and ready to host the classic stage show of Phantom of the Opera, a personal favourite of the owner and designer of the is magnificent property. Here you will enjoy producing your own stage performances, hosting small concerts or use this amazing space as a cinema as it is also equipped with projector and full sound system.