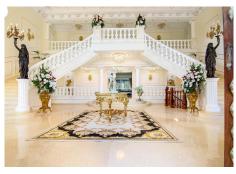

A grand entrance hall with a spectacular curved marble staircase leads you to the upper level, also accessible by the lift. The upper level has two bedrooms, where you will find the master suite with living area and dressing room, with detailed hand painted finishes on walls and ceilings. The fixtures and fittings throughout this home are of the highest qualities