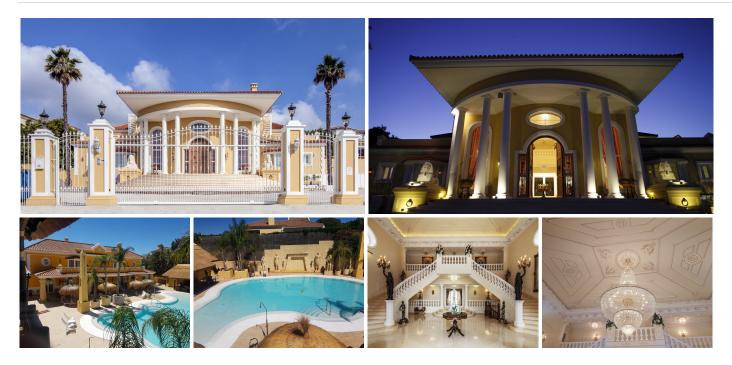

Bespoke Villa Created with Passion and without Compromise on Quality and Engineering.

A luxurious home situated in the tranquillity and privacy of Sotogrande Alto. Ten years in the making and built to the highest standards, this is much more than a home, it is a work of art.

The main house is set over two levels with a total of 6 bedrooms, 6 bathrooms, study, cinema room, kitchen with dining area, additional kitchen with pantry for extra catering, laundry, dining room, main living area and semi basement.

A grand entrance hall with a spectacular curved marble staircase leads you to the upper level, also accessible by the lift. The upper level has two bedrooms, where you will find the master suite with living area and dressing room, with detailed hand painted finishes on walls and ceilings. The fixtures and fittings throughout this home are of the highest qualities

Having the A7 accesible makes travel easy, with Málaga airport an hour drive and Gibraltar reachable within 20 minutes. Local hot spots such as Marbella and Puerto Banús are only 30 minutes, and the exclusive port of Sotogrande with its stylish bars and restaurants, world renowned golf courses and polo fields are on your doorstep.