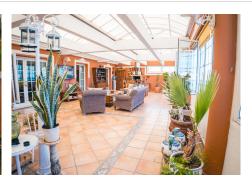

Distributed over 2 levels as follows

First level: Spacious living / dining area, 1 bathroom and the independent kitchen which is fully equipped and has direct access to the terrace

On the bottom floor you find the 4 bedrooms and 2 bathrooms.

Two of the bedrooms have direct access to another terrace also with an open view

Private parking space

Lovely community pool and garden area

A unique property. Very hard to find this interior space within walking distance to all amenities and views. +34 952 939 460 • mfo@bromleyestatesmarbella.com Urbanizacion El Rosario, CN340, Km 188, Marbella, Malaga 29603