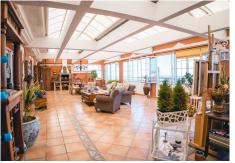

## PENTHOUSE 4 BEDROOMS 3 BATHROOMS IN FUENGIROLA

Fuengirola

REF# BEMR3920965 €1,275,000

| BEDS | BATHS | BUILT  | TERRACE |
|------|-------|--------|---------|
| 4    | 3     | 368 m² | 93 m²   |

Prime location! Duplex penthouse located in Fuengirola Within walking distance to all amenities, beachside, great access to the highway Amazing views overlooking the sohail castle, the river and towards the sea

Distributed over 2 levels as follows

First level: Spacious living / dining area, 1 bathroom and the independent kitchen which is fully equipped and has direct access to the terrace

On the bottom floor you find the 4 bedrooms and 2 bathrooms.