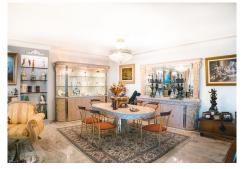

## PENTHOUSE 4 BEDROOMS 3 BATHROOMS IN FUENGIROLA

Fuengirola

REF# BEMR3920965 €1,275,000

| BEDS | BATHS | BUILT  | TERRACE |
|------|-------|--------|---------|
| 4    | 3     | 368 m² | 93 m²   |

Prime location! Duplex penthouse located in Fuengirola Within walking distance to all amenities, beachside, great access to the highway Amazing views overlooking the sohail castle, the river and towards the sea

Distributed over 2 levels as follows

First level: Spacious living / dining area, 1 bathroom and the independent kitchen which is fully equipped and has direct access to the terrace

On the bottom floor you find the 4 bedrooms and 2 bathrooms.