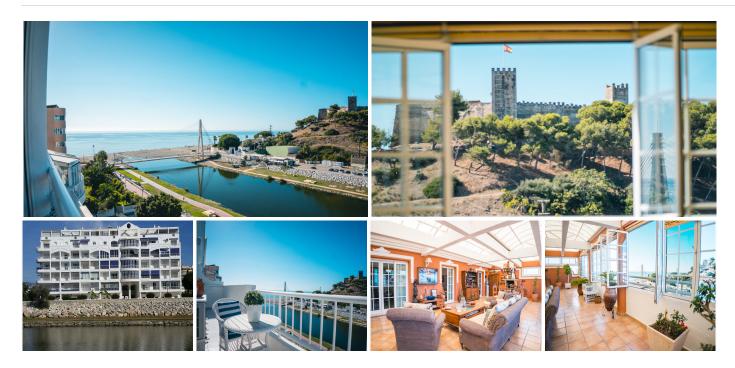

## PENTHOUSE 4 BEDROOMS 3 BATHROOMS IN FUENGIROLA

Fuengirola

REF# BEMR3920965 €1,275,000

| BEDS | BATHS | BUILT  | TERRACE |
|------|-------|--------|---------|
| 4    | 3     | 368 m² | 93 m²   |

Prime location! Duplex penthouse located in Fuengirola Within walking distance to all amenities, beachside, great access to the highway Amazing views overlooking the sohail castle, the river and towards the sea

Distributed over 2 levels as follows

First level: Spacious living / dining area, 1 bathroom and the independent kitchen which is fully equipped and has direct access to the terrace

On the bottom floor you find the 4 bedrooms and 2 bathrooms.

Two of the bedrooms have direct access to another terrace also with an open view

Private parking space

Lovely community pool and garden area

A unique property. Very hard to find this interior space within walking distance to all amenities and views. +34 952 939 460 • mfo@bromleyestatesmarbella.com Urbanizacion El Rosario, CN340, Km 188, Marbella, Malaga 29603