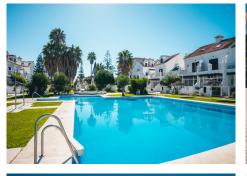

## PENTHOUSE 4 BEDROOMS 3 BATHROOMS IN FUENGIROLA

Fuengirola

REF# BEMR3920965 €1,275,000

| BEDS | BATHS | BUILT  | TERRACE |
|------|-------|--------|---------|
| 4    | 3     | 368 m² | 93 m²   |

Prime location! Duplex penthouse located in Fuengirola Within walking distance to all amenities, beachside, great access to the highway Amazing views overlooking the sohail castle, the river and towards the sea

Two of the bedrooms have direct access to another terrace also with an open view

Private parking space

Lovely community pool and garden area

A unique property. Very hard to find this interior space within walking distance to all amenities and views. +34 952 939 460 • mfo@bromleyestatesmarbella.com Urbanizacion El Rosario, CN340, Km 188, Marbella, Malaga 29603