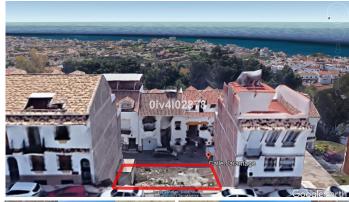

## RESIDENTIAL PLOT BEDROOMS BATHROOMS IN BENALMADENA PUEBLO

Benalmadena Pueblo

REF# BEMR3933274 €270,000

BEDS BATHS BUILT PLOT m<sup>2</sup> 216 m<sup>2</sup>

Urban plot of 216m2 (composed of 2 neighbouring plots of 108m2 each) located in Benalmadena Pueblo, great location, close to shops restaurants and everything the charming Pueblo has to offer. Large building allowance for apartments or townhouses given that the plot spans 2 streets at 2 different heights. Allowance of 1,1587m2/m2=250,28m2 living build area plus garage of aprox 100m2 (located on lower street level i.e ground floor on lower street or -2 on higher street) ,basement (1st floor of lower street level or -1 of higher street) of aprox 100m2, and for build area for attic level (located 3rd floor from upper street or 4th floor from lower street) . C1 Classification=Casco. Total build area is in excess of 650m2 subject to planning permission.