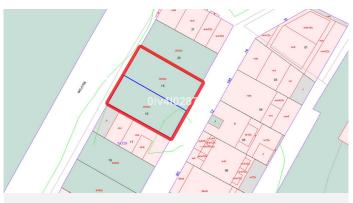

## RESIDENTIAL PLOT BEDROOMS BATHROOMS IN BENALMADENA PUEBLO

Benalmadena Pueblo

REF# BEMR3933274 €270,000

BEDS BATHS BUILT PLOT m<sup>2</sup> 216 m<sup>2</sup>

Urban plot of 216m2 (composed of 2 neighbouring plots of 108m2 each) located in Benalmadena Pueblo, great location, close to shops restaurants and everything the charming Pueblo has to offer. Large building allowance for apartments or townhouses given that the plot spans 2 streets at 2 different heights. Allowance of 1,1587m2/m2=250,28m2 living build area plus garage of aprox 100m2 (located on lower street level i.e ground floor on lower street or -2 on higher street) ,basement (1st floor of lower street level or -1 of higher street) of aprox 100m2, and for build area for attic level (located 3rd floor from upper street or 4th floor from lower street) . C1 Classification=Casco. Total build area is in excess of 650m2 subject to planning permission.