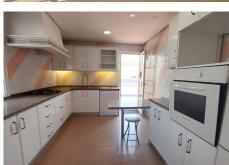

A unique chance to acquire a large corner penthouse located right in the centre of Fuengirola. Offering all day sun, solarium, private parking and communal pool.

A large and bright property with a spacious lounge, well appointed kitchen and 6 double bedrooms.

As you enter the property you will find a large and bright kitchen on your left with direct access out on to the terrace. Directly infront of you there is a bright and spacious lounge, with own fireplace and large patio doors leading onto the terrace. From the reception area, all 6 bedrooms and 2 bathrooms are found to your right. This property offers huge potential and could easily have a 3rd bathroom added.