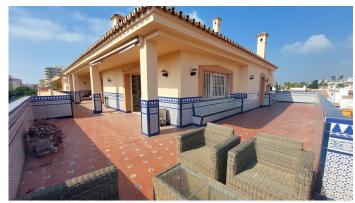

A unique chance to acquire a large corner penthouse located right in the centre of Fuengirola. Offering all day sun, solarium, private parking and communal pool.

A large and bright property with a spacious lounge, well appointed kitchen and 6 double bedrooms.

Features: Lift, Fitted Wardrobes, Near Transport, Private Terrace, Solarium, Utility Room, Ensuite

Bathroom, Marble Flooring, Near Church.

Furniture : Not Furnished. Kitchen : Fully Fitted.

Security: Gated Complex, Entry Phone.