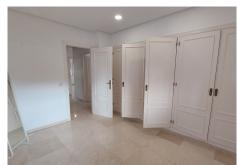

As you enter the property you will find a large and bright kitchen on your left with direct access out on to the terrace. Directly infront of you there is a bright and spacious lounge, with own fireplace and large patio doors leading onto the terrace. From the reception area, all 6 bedrooms and 2 bathrooms are found to your right. This property offers huge potential and could easily have a 3rd bathroom added.

Features: Lift, Fitted Wardrobes, Near Transport, Private Terrace, Solarium, Utility Room, Ensuite

Bathroom, Marble Flooring, Near Church.

Furniture : Not Furnished. Kitchen : Fully Fitted.

Security: Gated Complex, Entry Phone.