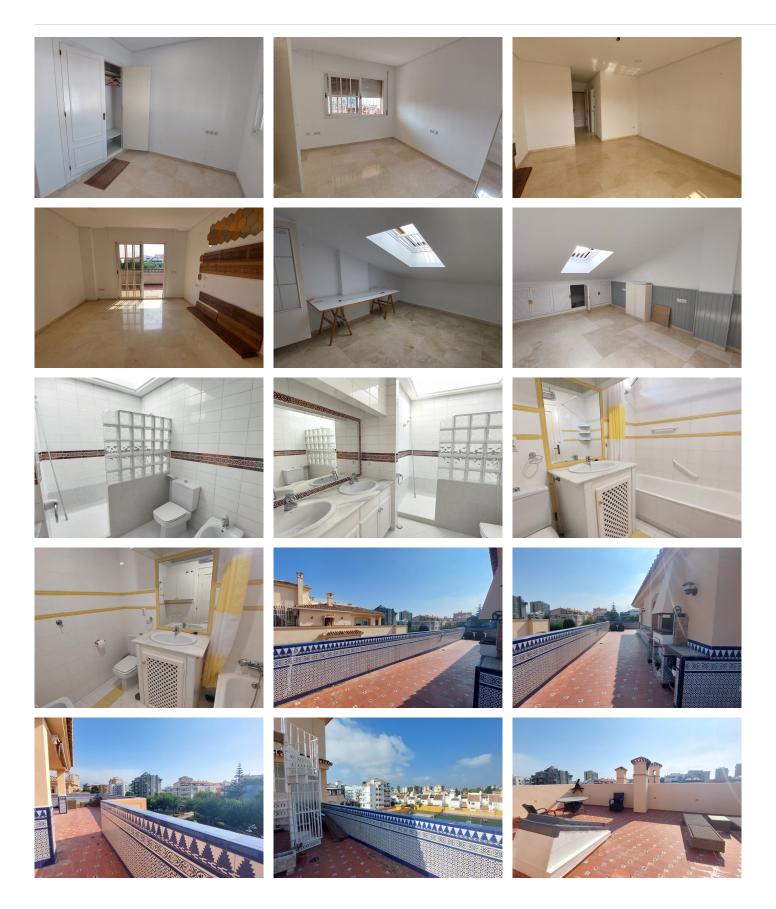

A unique chance to acquire a large corner penthouse located right in the centre of Fuengirola. Offering all day sun, solarium, private parking and communal pool.

A large and bright property with a spacious lounge, well appointed kitchen and 6 double bedrooms.

As you enter the property you will find a large and bright kitchen on your left with direct access out on to the terrace. Directly infront of you there is a bright and spacious lounge, with own fireplace and large patio doors leading onto the terrace. From the reception area, all 6 bedrooms and 2 bathrooms are found to your right. This property offers huge potential and could easily have a 3rd bathroom added.

Features: Lift, Fitted Wardrobes, Near Transport, Private Terrace, Solarium, Utility Room, Ensuite

Bathroom, Marble Flooring, Near Church.

Furniture : Not Furnished. Kitchen : Fully Fitted.

Security: Gated Complex, Entry Phone.