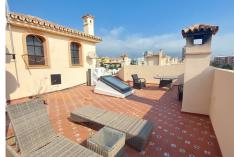

A unique chance to acquire a large corner penthouse located right in the centre of Fuengirola. Offering all day sun, solarium, private parking and communal pool.

A large and bright property with a spacious lounge, well appointed kitchen and 6 double bedrooms.

As you enter the property you will find a large and bright kitchen on your left with direct access out on to the terrace. Directly infront of you there is a bright and spacious lounge, with own fireplace and large patio doors leading onto the terrace. From the reception area, all 6 bedrooms and 2 bathrooms are found to your right. This property offers huge potential and could easily have a 3rd bathroom added.

Features: Lift, Fitted Wardrobes, Near Transport, Private Terrace, Solarium, Utility Room, Ensuite

Bathroom, Marble Flooring, Near Church.

Furniture : Not Furnished. Kitchen : Fully Fitted.

Security: Gated Complex, Entry Phone.