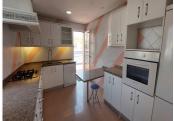

As you enter the property you will find a large and bright kitchen on your left with direct access out on to the terrace. Directly infront of you there is a bright and spacious lounge, with own fireplace and large patio doors leading onto the terrace. From the reception area, all 6 bedrooms and 2 bathrooms are found to your right. This property offers huge potential and could easily have a 3rd bathroom added.

Features: Lift, Fitted Wardrobes, Near Transport, Private Terrace, Solarium, Utility Room, Ensuite

Bathroom, Marble Flooring, Near Church.

Furniture : Not Furnished. Kitchen : Fully Fitted.

Security: Gated Complex, Entry Phone.