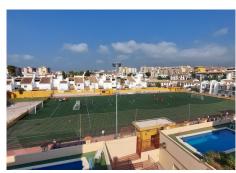

A unique chance to acquire a large corner penthouse located right in the centre of Fuengirola. Offering all day sun, solarium, private parking and communal pool.

A large and bright property with a spacious lounge, well appointed kitchen and 6 double bedrooms.

Orientation North East, South East, South West. Urbanizacion El Rosario, CN340, Km 188, Marbella, Malaga 29603

Marbella

Condition : Fair. Pool : Communal.

Climate Control : Air Conditioning, Fireplace. Views : Mountain, Panoramic, Pool, Urban, Street.