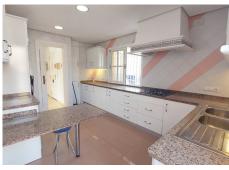

A unique chance to acquire a large corner penthouse located right in the centre of Fuengirola. Offering all day sun, solarium, private parking and communal pool.

A large and bright property with a spacious lounge, well appointed kitchen and 6 double bedrooms.

As you enter the property you will find a large and bright kitchen on your left with direct access out on to the terrace. Directly infront of you there is a bright and spacious lounge, with own fireplace and large patio doors leading onto the terrace. From the reception area, all 6 bedrooms and 2 bathrooms are found to your right. This property offers huge potential and could easily have a 3rd bathroom added.