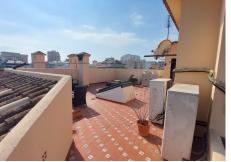

A unique chance to acquire a large corner penthouse located right in the centre of Fuengirola. Offering all day sun, solarium, private parking and communal pool.

A large and bright property with a spacious lounge, well appointed kitchen and 6 double bedrooms.

Features: Lift, Fitted Wardrobes, Near Transport, Private Terrace, Solarium, Utility Room, Ensuite

Bathroom, Marble Flooring, Near Church.

Furniture : Not Furnished. Kitchen : Fully Fitted.

Security: Gated Complex, Entry Phone.