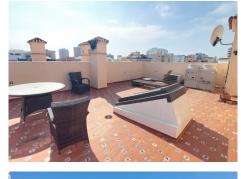

A unique chance to acquire a large corner penthouse located right in the centre of Fuengirola. Offering all day sun, solarium, private parking and communal pool.

A large and bright property with a spacious lounge, well appointed kitchen and 6 double bedrooms.

As you enter the property you will find a large and bright kitchen on your left with direct access out on to the terrace. Directly infront of you there is a bright and spacious lounge, with own fireplace and large patio doors leading onto the terrace. From the reception area, all 6 bedrooms and 2 bathrooms are found to your right. This property offers huge potential and could easily have a 3rd bathroom added.

Features: Lift, Fitted Wardrobes, Near Transport, Private Terrace, Solarium, Utility Room, Ensuite

Bathroom, Marble Flooring, Near Church.

Furniture : Not Furnished. Kitchen : Fully Fitted.

Security: Gated Complex, Entry Phone.