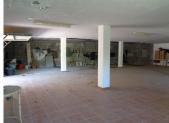

The lower floor has windows fitted but is used as a 230m2 garage with room for many cars. The immediate area around the house is garden with palm, Olive and.

a couple of fruit trees, orange and apricot and walnut. The property has a pedestrian access to the back door and a drive accessed by electric gates to the underground area.