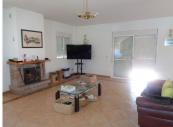

At present the property is built as 150m2 living accomodation on the upper floor comprised as follows.Large Lounge with dining area, fireplace (wood burning) Kitchen of a very good size and utility room.The lounge has patio doors on to 80m2 terrace with fantastic views of the valley and mountains. Three double bedrooms (all ensuite) plus a bathroom off the lounge,