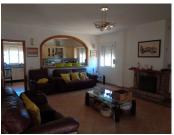

At present the property is built as 150m2 living accomodation on the upper floor comprised as follows.Large Lounge with dining area, fireplace (wood burning) Kitchen of a very good size and utility room.The lounge has patio doors on to 80m2 terrace with fantastic views of the valley and mountains. Three double bedrooms (all ensuite) plus a bathroom off the lounge,