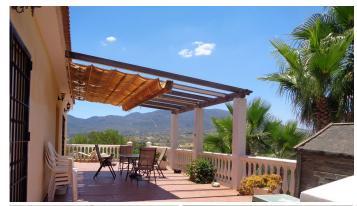

At present the property is built as 150m2 living accomodation on the upper floor comprised as follows.Large Lounge with dining area, fireplace (wood burning) Kitchen of a very good size and utility room.The lounge has patio doors on to 80m2 terrace with fantastic views of the valley and mountains. Three double bedrooms (all ensuite) plus a bathroom off the lounge,