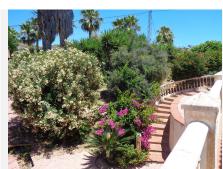

The lower floor has windows fitted but is used as a 230m2 garage with room for many cars. The immediate area around the house is garden with palm, Olive and.

a couple of fruit trees, orange and apricot and walnut. The property has a pedestrian access to the back door and a drive accessed by electric gates to the underground area.