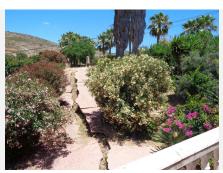

The lower floor has windows fitted but is used as a 230m2 garage with room for many cars. The immediate area around the house is garden with palm, Olive and.

a couple of fruit trees, orange and apricot and walnut. The property has a pedestrian access to the back door and a drive accessed by electric gates to the underground area.