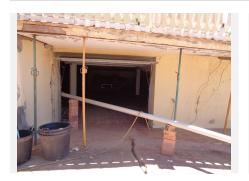

The lower floor has windows fitted but is used as a 230m2 garage with room for many cars. The immediate area around the house is garden with palm, Olive and.

a couple of fruit trees, orange and apricot and walnut. The property has a pedestrian access to the back door and a drive accessed by electric gates to the underground area.