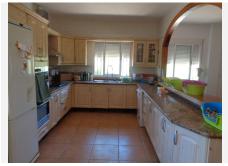

At present the property is built as 150m2 living accomodation on the upper floor comprised as follows.Large Lounge with dining area, fireplace (wood burning) Kitchen of a very good size and utility room.The lounge has patio doors on to 80m2 terrace with fantastic views of the valley and mountains. Three double bedrooms (all ensuite) plus a bathroom off the lounge,