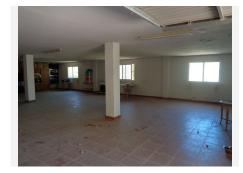

The lower floor has windows fitted but is used as a 230m2 garage with room for many cars. The immediate area around the house is garden with palm, Olive and.

a couple of fruit trees, orange and apricot and walnut. The property has a pedestrian access to the back door and a drive accessed by electric gates to the underground area.