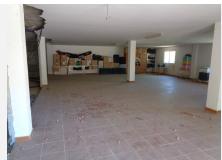

The lower floor has windows fitted but is used as a 230m2 garage with room for many cars. The immediate area around the house is garden with palm, Olive and.

a couple of fruit trees, orange and apricot and walnut. The property has a pedestrian access to the back door and a drive accessed by electric gates to the underground area.